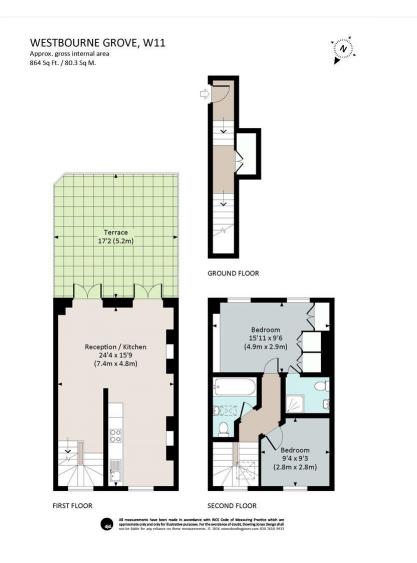

This floorplan is for illustration purposes only and is not to scale. The position and size of doors, windows, appliances and other features are approximate.

Deposit: £7,500

Holding Deposit: £1,250

Council Tax Band: E (RBKC)