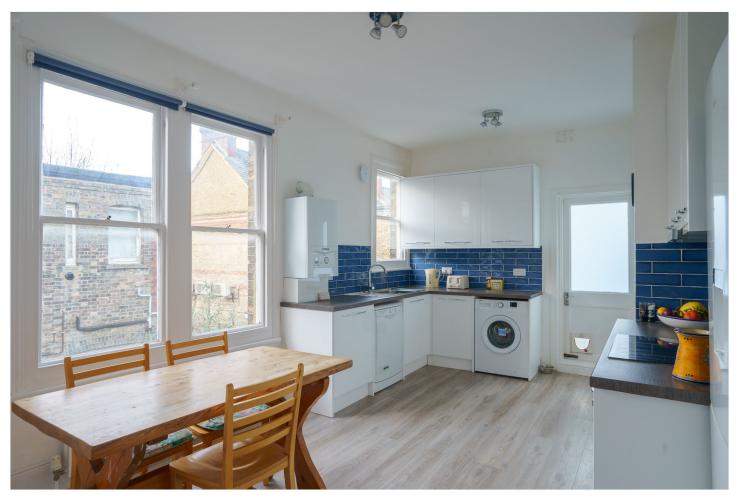

The property boasts a bright reception room with large bay windows overlooking the front. The spacious kitchen/dining room provides ample cabinetry and worktop space and has direct access to the private garden via a convenient stairwell, and also benefits from side access. The three well-proportioned bedrooms include a principal suite on the second floor, complete with an en-suite WC and wash basin. There is also a separate shower room and a family bathroom with WC, ensuring convenience for modern family living.