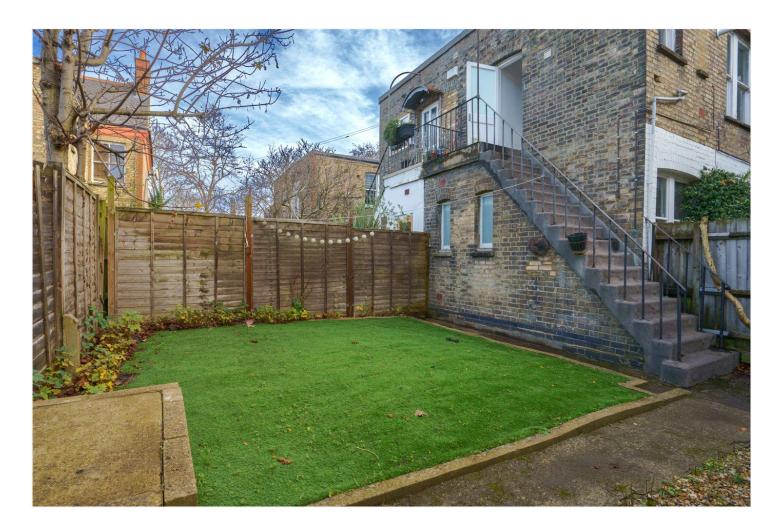

## **DESCRIPTION:**

A charming two-bedroom maisonette spanning the first and second floors of a late Victorian/Edwardian property, with a private garden and additional communal front garden, located in the highly sought-after Leigham Hall conservation area. This delightful property offers versatile living space and retains much of its period charm.

The property boasts a bright reception room with large bay windows overlooking the front. The spacious kitchen/dining room provides ample cabinetry and worktop space and has direct access to the private garden via a convenient stairwell, and also benefits from side access. The three well-proportioned bedrooms include a principal suite on the second floor, complete with an en-suite WC and wash basin. There is also a separate shower room and a family bathroom with WC, ensuring convenience for modern family living.