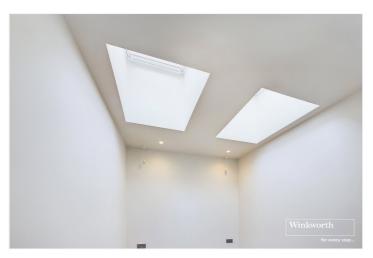

This delightful home features a range of contemporary design features including; designer bathroom fittings, Cormar carpets to bedrooms, feature lighting throughout, bespoke joinery doors and brass ironmongery with hidden hinges, underfloor heating and a NIBE unit with Mechanical Heat Ventilation System. Approached via a set of electric gates from North Street, which is a no through road, the property has its own front door to the rear of the courtyard. Living accommodation comprises a generous open plan living space with a Caple fitted kitchen to one end and French doors opening onto a garden at the other. The living space has a large roof light creating a light and airy space. The kitchen comes with a full range of integrated appliances and stone work surfaces. There is a double bedroom, a generous study space or guest room with Velux windows and a superb bathroom. The property benefits from underfloor heating throughout. This delightful home would suit young professionals purchasing their first home or someone downsizing.