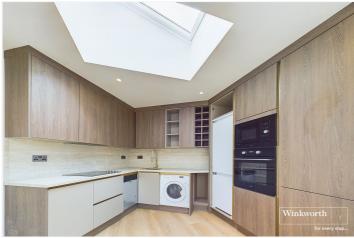

This delightful home features a range of contemporary design features including; designer bathroom fittings, Cormar carpets to bedrooms, feature lighting throughout, bespoke joinery doors and brass ironmongery with hidden hinges, underfloor heating and a NIBE unit with Mechanical Heat Ventilation System. Approached via a set of electric gates from North Street, which is a no through road, the property has its own front door to the rear of the courtyard. Living accommodation comprises a generous open plan living space with a Caple fitted kitchen to one end and French doors opening onto a garden at the other. The living space has a large roof light creating a light and airy space. The kitchen comes with a full range of integrated appliances and stone work surfaces. There is a double bedroom, a generous study space or guest room with Velux windows and a superb bathroom. The property benefits from underfloor heating throughout. This delightful home would suit young professionals purchasing their first home or someone downsizing.

## **AT A GLANCE**

- Small Bespoke Gated Development
- Open Plan Living with Large Roof Light
- Caple appliances
- Travertine Marble Worktops in Kitchen.
- Porcelanosa tiles and bathrooms.
- Porcelanosa flooring.
- Bronze bathroom fittings
- 10 Year Builders Warranty by Advantage Warranties