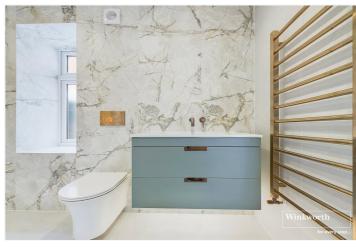

This delightful home features a range of contemporary design features including; designer bathroom fittings, Cormar carpets to bedrooms, feature lighting throughout, bespoke joinery doors and brass ironmongery with hidden hinges, underfloor heating and a NIBE unit with Mechanical Heat Ventilation System. Approached via a set of electric gates from North Street, which is a no through road, the property has its own front door to the rear of the courtyard. Living accommodation comprises a generous open plan living space with a Caple fitted kitchen to one end and French doors opening onto a garden at the other. The living space has a large roof light creating a light and airy space. The kitchen comes with a full range of integrated appliances and stone work surfaces. There is a double bedroom, a generous study space or guest room with Velux windows and a superb bathroom. The property benefits from underfloor heating throughout. This delightful home would suit young professionals purchasing their first home or someone downsizing.

## **AT A GLANCE**

- Small Bespoke Gated Development
- Open Plan Living with Large Roof Light
- Caple appliances
- Travertine Marble Worktops in Kitchen.
- Porcelanosa tiles and bathrooms.
- Porcelanosa flooring.
- Bronze bathroom fittings
- 10 Year Builders Warranty by Advantage Warranties