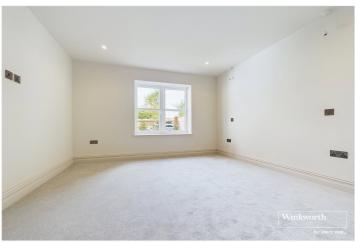

This delightful home features a range of contemporary design features including; designer bathroom fittings, Cormar carpets to bedrooms, feature lighting throughout, bespoke joinery doors and brass ironmongery with hidden hinges, underfloor heating and a NIBE unit with Mechanical Heat Ventilation System. Approached via a set of electric gates from North Street, which is a no through road, the property has its own front door to the rear of the courtyard. Living accommodation comprises a generous open plan living space with a Caple fitted kitchen to one end and French doors opening onto a garden at the other. The living space has a large roof light creating a light and airy space. The kitchen comes with a full range of integrated appliances and stone work surfaces. There is a double bedroom, a generous study space or guest room with Velux windows and a superb bathroom. The property benefits from underfloor heating throughout. This delightful home would suit young professionals purchasing their first home or someone downsizing.