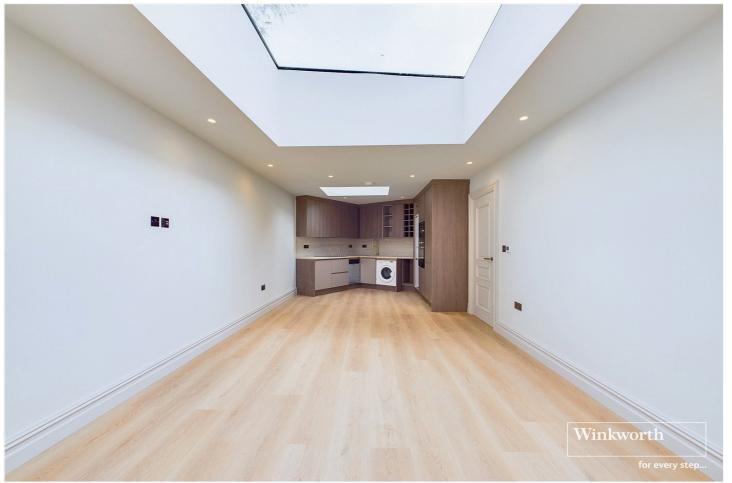

This delightful home features a range of contemporary design features including; designer bathroom fittings, Cormar carpets to bedrooms, feature lighting throughout, bespoke joinery doors and brass ironmongery with hidden hinges, underfloor heating and a NIBE unit with Mechanical Heat Ventilation System. Approached via a set of electric gates from North Street, which is a no through road, the property has its own front door to the rear of the courtyard. Living accommodation comprises a generous open plan living space with a Caple fitted kitchen to one end and French doors opening onto a garden at the other. The living space has a large roof light creating a light and airy space. The kitchen comes with a full range of integrated appliances and stone work surfaces. There is a double bedroom, a generous study space or guest room with Velux windows and a superb bathroom. The property benefits from underfloor heating throughout. This delightful home would suit young professionals purchasing their first home or someone downsizing.

## **AT A GLANCE**

- Small Bespoke Gated Development
- Open Plan Living with Large Roof Light
- Caple appliances
- Travertine Marble Worktops in Kitchen.
- Porcelanosa tiles and bathrooms.
- Porcelanosa flooring.
- Bronze bathroom fittings
- 10 Year Builders Warranty by Advantage Warranties