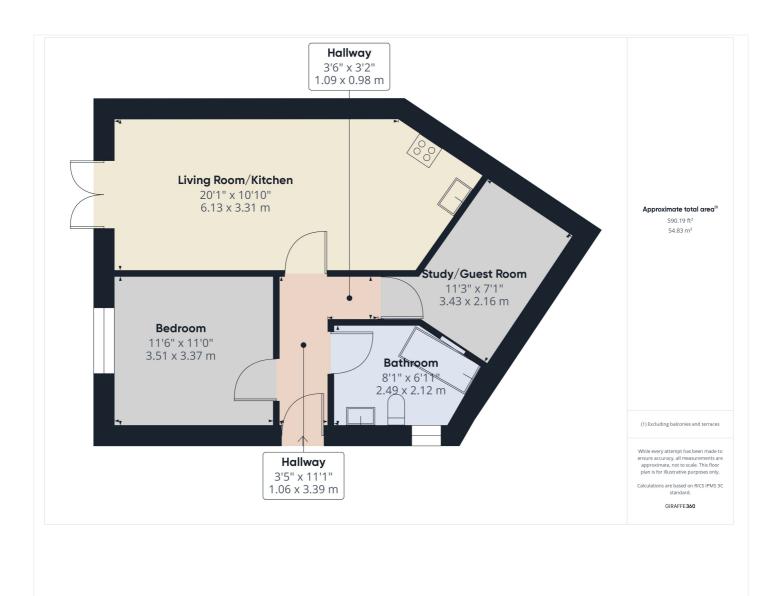

This floorplan is for illustration purposes only and is not to scale. The position and size of doors, windows, appliances and other features are approximate.

Tenure: Leasehold

Term: 999 year and 0 months