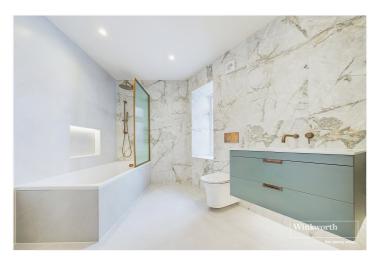

This delightful home features a range of contemporary design features including; designer bathroom fittings, Cormar carpets to bedrooms, feature lighting throughout, bespoke joinery doors and brass ironmongery with hidden hinges, underfloor heating and a NIBE unit with Mechanical Heat Ventilation System. Approached via a set of electric gates from North Street, which is a no through road, the property has its own front door to the rear of the courtyard. Living accommodation comprises a generous open plan living space with a Caple fitted kitchen to one end and French doors opening onto a garden at the other. The living space has a large roof light creating a light and airy space. The kitchen comes with a full range of integrated appliances and stone work surfaces. There is a double bedroom, a generous study space or guest room with Velux windows and a superb bathroom. The property benefits from underfloor heating throughout. This delightful home would suit young professionals purchasing their first home or someone downsizing.

## **AT A GLANCE**

- Small Bespoke Gated Development
- Open Plan Living with Large Roof Light
- Caple appliances
- Travertine Marble Worktops in Kitchen.
- Porcelanosa tiles and bathrooms.
- Porcelanosa flooring.
- Bronze bathroom fittings
- 10 Year Builders Warranty by Advantage Warranties