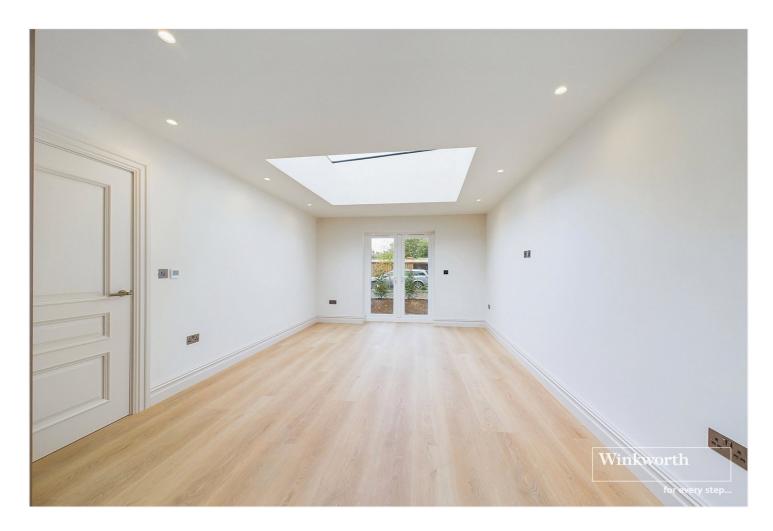

This delightful home features a range of contemporary design features including; designer bathroom fittings, Cormar carpets to bedrooms, feature lighting throughout, bespoke joinery doors and brass ironmongery with hidden hinges, underfloor heating and a NIBE unit with Mechanical Heat Ventilation System. Approached via a set of electric gates from North Street, which is a no through road, the property has its own front door to the rear of the courtyard. Living accommodation comprises a generous open plan living space with a Caple fitted kitchen to one end and French doors opening onto a garden at the other. The living space has a large roof light creating a light and airy space. The kitchen comes with a full range of integrated appliances and stone work surfaces. There is a double bedroom, a generous study space or guest room with Velux windows and a superb bathroom. The property benefits from underfloor heating throughout. This delightful home would suit young professionals purchasing their first home or someone downsizing.