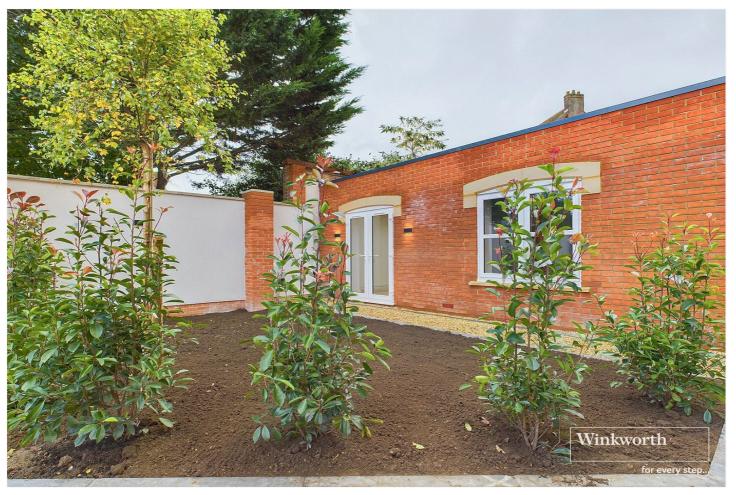

## **DESCRIPTION:**

A unique ground floor maisonette set in this exclusive gated development. Conveniently located in the heart of Caversham close to an excellent selection of restaurants, bars, cafes, shops and an easy walk to the River Thames and Reading Station. Forming part of a small bespoke development these superb homes have been finished to the highest standards offering the owners the very best of contemporary living in an excellent location.

This delightful home features a range of contemporary design features including; designer bathroom fittings, Cormar carpets to bedrooms, feature lighting throughout, bespoke joinery doors and brass ironmongery with hidden hinges, underfloor heating and a NIBE unit with Mechanical Heat Ventilation System. Approached via a set of electric gates from North Street, which is a no through road, the property has its own front door to the rear of the courtyard. Living accommodation comprises a generous open plan living space with a Caple fitted kitchen to one end and French doors opening onto a garden at the other. The living space has a large roof light creating a light and airy space. The kitchen comes with a full range of integrated appliances and stone work surfaces. There is a double bedroom, a generous study space or guest room with Velux windows and a superb bathroom. The property benefits from underfloor heating throughout. This delightful home would suit young professionals purchasing their first home or someone downsizing.