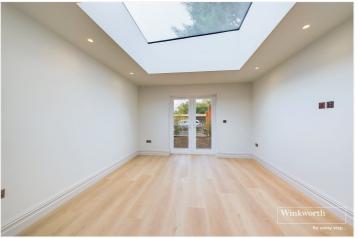

This delightful home features a range of contemporary design features including; designer bathroom fittings, Cormar carpets to bedrooms, feature lighting throughout, bespoke joinery doors and brass ironmongery with hidden hinges, underfloor heating and a NIBE unit with Mechanical Heat Ventilation System. Approached via a set of electric gates from North Street, which is a no through road, the property has its own front door to the rear of the courtyard. Living accommodation comprises a generous open plan living space with a Caple fitted kitchen to one end and French doors opening onto a garden at the other. The living space has a large roof light creating a light and airy space. The kitchen comes with a full range of integrated appliances and stone work surfaces. There is a double bedroom, a generous study space or guest room with Velux windows and a superb bathroom. The property benefits from underfloor heating throughout. This delightful home would suit young professionals purchasing their first home or someone downsizing.