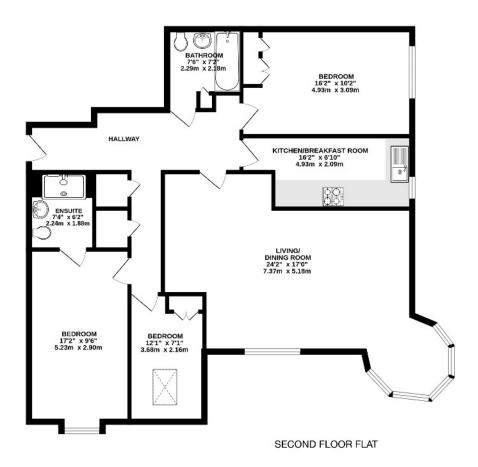

### AT A GLANCE...

- Entrance Hall
- Living/Dining Room 24'2"x 17'0" (7.37m x 5.18m)
- Kitchen 16'2"x 6'10" (4.93m x 2.09m)
- Bedroom 1 17'2" x 9'6" (5.23m x 2.90m)
- En-suite Shower Room
- Bedroom 2 16'2" x 10'2" (4.93m x 3.09m)
- Bedroom 3- 12'1" x 7'1" (3.68m x 2.16m)
- Bathroom 7'6" x 7'2" (2.29m x 2.18m)
- Loft Space
- Video Entry System
- Two Parking Space
- Visitor Parking
- Communal Gardens
- Access to secure bike storage

# High Street, Banstead

INTERNAL FLOOR AREA (APPROX.) 1160 sq ft/ 107.7 sq m

e Consumer Protection Regulations 2008, these Particulars are a guide and act as information only. All details are given in good faith and are believed to be correct at time of printing. Winkworth give no representation as to their accuracy and potential purchasers or tenants must satisfy themselves by inspection or otherwise as to their correctness. No employee of Winkworth has authority to make or give any representation or warranty in relation to this property.