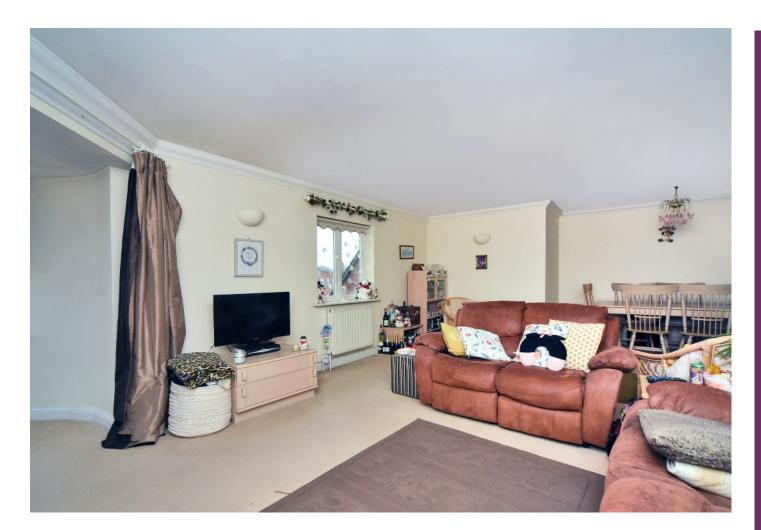

### AT A GLANCE...

- Entrance Hall
- Living/Dining Room 24'2"x 17'0" (7.37m x 5.18m)
- Kitchen 16'2"x 6'10" (4.93m x 2.09m)
- Bedroom 1 17'2" x 9'6" (5.23m x 2.90m)
- En-suite Shower Room
- Bedroom 2 16'2" x 10'2" (4.93m x 3.09m)
- Bedroom 3- 12'1" x 7'1" (3.68m x 2.16m)
- Bathroom 7'6" x 7'2" (2.29m x 2.18m)
- Loft Space
- Video Entry System
- Two Parking Space
- Visitor Parking
- Communal Gardens
- Access to secure bike storage

#### THE PROPERTY

This well-presented second floor apartment offers bright and spacious accommodation throughout, and is set within this small gated development within easy reach of local shops.

The property comprises a reception hall, a spacious lounge/dining room with a turret feature, a fitted kitchen with a full compliment of appliances, two generous double bedrooms, both with fitted wardrobes, the principal bedroom also benefiting from a chest of drawers, an otterman and a bedroom stool together with an en-suite shower room, a further single bedroom with fitted wardrobe, and a family bathroom.