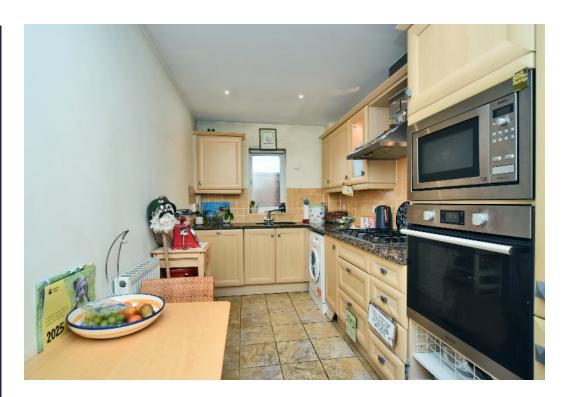

### AT A GLANCE...

- Entrance Hall
- Living/Dining Room 24'2"x 17'0" (7.37m x 5.18m)
- Kitchen 16'2"x 6'10" (4.93m x 2.09m)
- Bedroom 1 17'2" x 9'6" (5.23m x 2.90m)
- En-suite Shower Room
- Bedroom 2 16'2" x 10'2" (4.93m x 3.09m)
- Bedroom 3- 12'1" x 7'1" (3.68m x 2.16m)
- Bathroom 7'6" x 7'2" (2.29m x 2.18m)
- Loft Space
- Video Entry System
- Two Parking Space
- Visitor Parking
- Communal Gardens
- Access to secure bike storage

#### THE PROPERTY

This well-presented second floor apartment offers bright and spacious accommodation throughout, and is set within this small gated development within easy reach of local shops.

The property comprises a reception hall, a spacious lounge/dining room with a turret feature, a fitted kitchen with a full compliment of appliances, two generous double bedrooms, both with fitted wardrobes, the principal bedroom also benefiting from a chest of drawers, an otterman and a bedroom stool together with an en-suite shower room, a further single bedroom with fitted wardrobe, and a family bathroom.