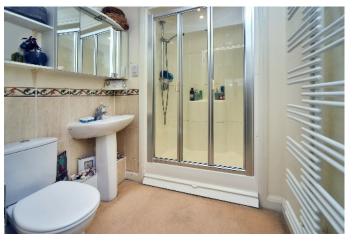

### AT A GLANCE...

- Entrance Hall
- Living/Dining Room 24'2"x 17'0" (7.37m x 5.18m)
- Kitchen 16'2"x 6'10" (4.93m x 2.09m)
- Bedroom 1 17'2" x 9'6" (5.23m x 2.90m)
- En-suite Shower Room
- Bedroom 2 16'2" x 10'2" (4.93m x 3.09m)
- Bedroom 3- 12'1" x 7'1" (3.68m x 2.16m)
- Bathroom 7'6" x 7'2" (2.29m x 2.18m)
- Loft Space
- Video Entry System
- Two Parking Space
- Visitor Parking
- Communal Gardens
- Access to secure bike storage

#### THE PROPERTY

This well-presented second floor apartment offers bright and spacious accommodation throughout, and is set within this small gated development within easy reach of local shops.

The property comprises a reception hall, a spacious lounge/dining room with a turret feature, a fitted kitchen with a full compliment of appliances, two generous double bedrooms, both with fitted wardrobes, the principal bedroom also benefiting from a chest of drawers, an otterman and a bedroom stool together with an en-suite shower room, a further single bedroom with fitted wardrobe, and a family bathroom.