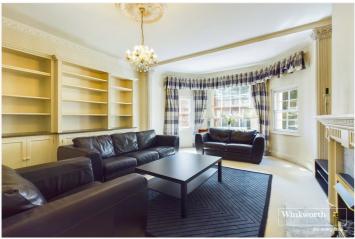

## **DESCRIPTION:**

Two bedroom ground floor apartment located in this sought after Mews Development within easy walk of Reading's shops and Train Station providing access to London Paddington in under 25 minutes. The property comprises a living room with feature bay window overlooking the communal courtyard garden, a dining room, separate kitchen, three piece bathroom suite, two double bedrooms with an en suite shower room to the master bedroom. Further benefits include gas central heating and allocated parking space to the rear of the property. This attractive period home would suit young professionals, someone downsizing or make an excellent investment and is being sold with no chain complications.

## **AT A GLANCE**

- Two Bedroom Ground Floor Apartment
- Period Conversion
- Spacious Living Room with Bay Window
- Dining Room
- Fitted Kitchen
- Two bathrooms
- Two Off Road Parking Spaces
- No Chain