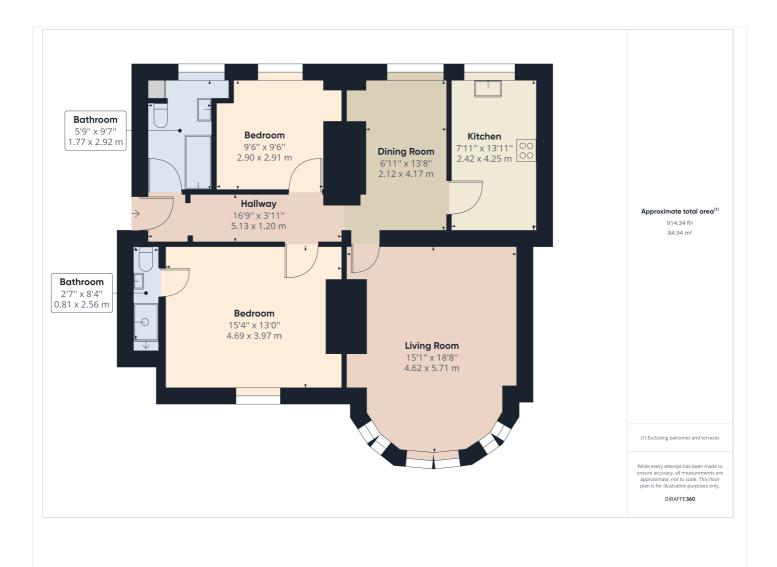

This floorplan is for illustration purposes only and is not to scale. The position and size of doors, windows, appliances and other features are approximate.

**Reading** | 0118 4022 300 | reading@winkworth.co.uk