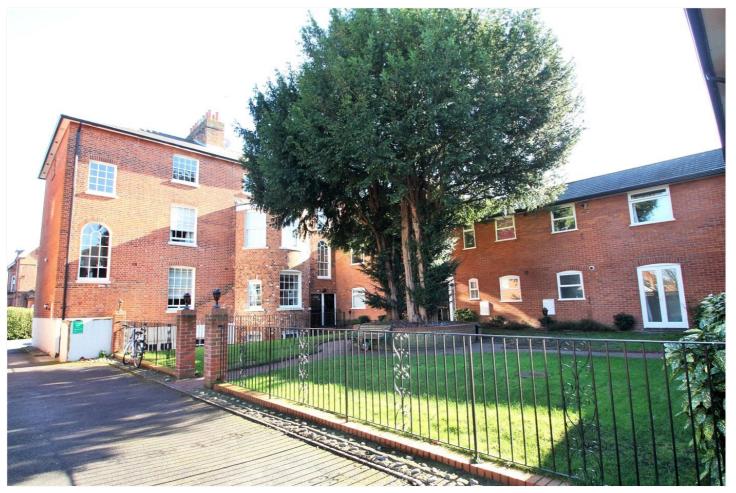

## **DESCRIPTION:**

Two bedroom ground floor apartment located in this sought after Mews Development within easy walk of Reading's shops and Train Station providing access to London Paddington in under 25 minutes. The property comprises a living room with feature bay window overlooking the communal courtyard garden, a dining room, separate kitchen, three piece bathroom suite, two double bedrooms with an en suite shower room to the master bedroom. Further benefits include gas central heating and allocated parking space to the rear of the property. This attractive period home would suit young professionals, someone downsizing or make an excellent investment and is being sold with no chain complications.

## **AT A GLANCE**

- Two Bedroom Ground Floor Apartment
- Period Conversion
- Spacious Living Room with Bay Window
- Dining Room
- Fitted Kitchen
- Two bathrooms
- Two Off Road Parking Spaces
- No Chain