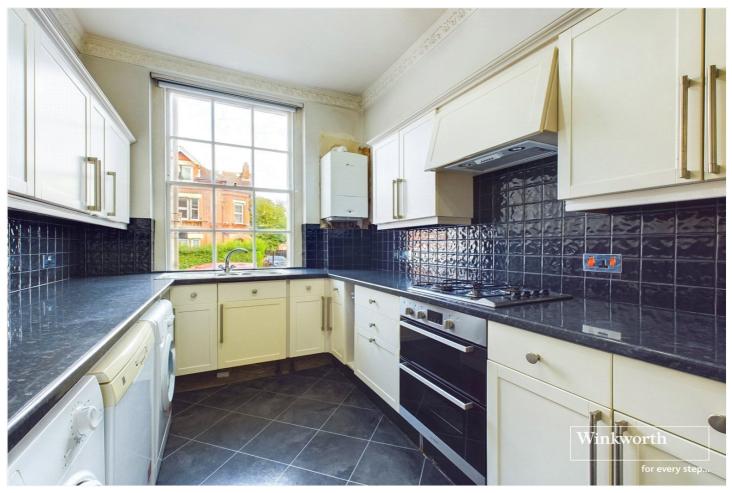

## **DESCRIPTION:**

Two bedroom ground floor apartment located in this sought after Mews Development within easy walk of Reading's shops and Train Station providing access to London Paddington in under 25 minutes. The property comprises a living room with feature bay window overlooking the communal courtyard garden, a dining room, separate kitchen, three piece bathroom suite, two double bedrooms with an en suite shower room to the master bedroom. Further benefits include gas central heating and allocated parking space to the rear of the property. This attractive period home would suit young professionals, someone downsizing or make an excellent investment and is being sold with no chain complications.

## **AT A GLANCE**

- Two Bedroom Ground Floor Apartment
- Period Conversion
- Spacious Living Room with Bay Window
- Dining Room
- Fitted Kitchen
- Two bathrooms
- Two Off Road Parking Spaces
- No Chain