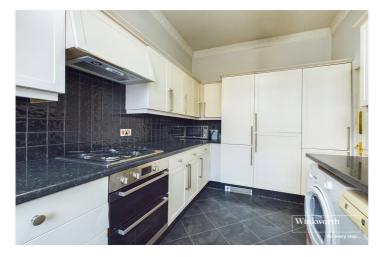

## **DESCRIPTION:**

Two bedroom ground floor apartment located in this sought after Mews Development within easy walk of Reading's shops and Train Station providing access to London Paddington in under 25 minutes. The property comprises a living room with feature bay window overlooking the communal courtyard garden, a dining room, separate kitchen, three piece bathroom suite, two double bedrooms with an en suite shower room to the master bedroom. Further benefits include gas central heating and allocated parking space to the rear of the property. This attractive period home would suit young professionals, someone downsizing or make an excellent investment and is being sold with no chain complications.

## **AT A GLANCE**

- Two Bedroom Ground Floor Apartment
- Period Conversion
- Spacious Living Room with Bay Window
- Dining Room
- Fitted Kitchen
- Two bathrooms
- Two Off Road Parking Spaces
- No Chain