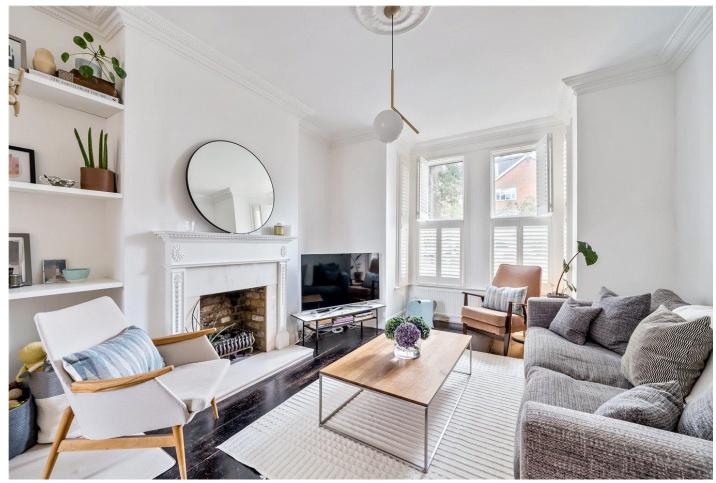

The accommodation comprises of spacious 26 ft formal reception to the front with good ceiling heights, smart stained wooden flooring, a feature fireplace and box bay window.

To the rear is a large 22 ft kitchen/dining room with double doors leading out to a partly decked southeast facing garden with lawn below. The kitchen is sleek and modern with integrated appliances and under floor heating. The property also benefits from separate utility room.

## **AT A GLANCE**

- Period property with original features
- 22 ft kitchen/dining room
- 26 ft formal reception
- Separate utility
- Good sized private garden
- Stylish contemporary interiors
- Ready to move into condition