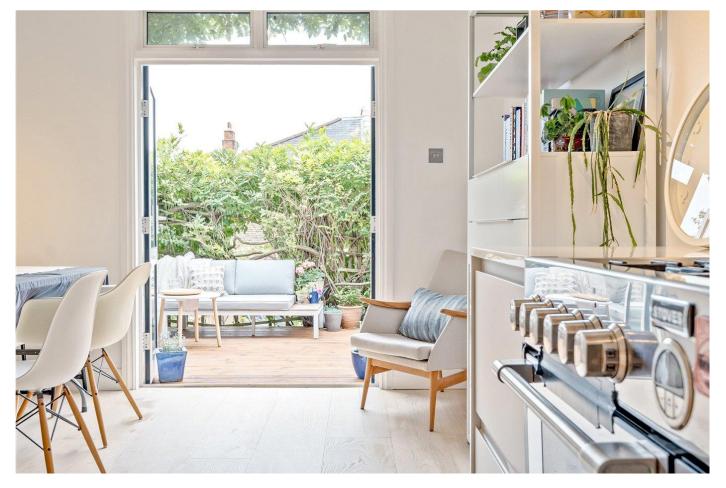

The accommodation comprises of spacious 26 ft formal reception to the front with good ceiling heights, smart stained wooden flooring, a feature fireplace and box bay window.

To the rear is a large 22 ft kitchen/dining room with double doors leading out to a partly decked southeast facing garden with lawn below. The kitchen is sleek and modern with integrated appliances and under floor heating. The property also benefits from separate utility room.

## **AT A GLANCE**

- Period property with original features
- 22 ft kitchen/dining room
- 26 ft formal reception
- Separate utility
- Good sized private garden
- Stylish contemporary interiors
- Ready to move into condition