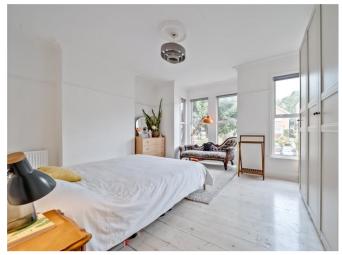

The accommodation comprises of spacious 26 ft formal reception to the front with good ceiling heights, smart stained wooden flooring, a feature fireplace and box bay window.

To the rear is a large 22 ft kitchen/dining room with double doors leading out to a partly decked southeast facing garden with lawn below. The kitchen is sleek and modern with integrated appliances and under floor heating. The property also benefits from separate utility room.

Four bedrooms make up the first floor of which 3 are double, plus stylish family bathroom with elegant roll top bath and contemporary metro style tiling. The property also has two generous sized loft spaces (one of which is standing height) offering fantastic storage and the potential, subject to planning permission to extend.