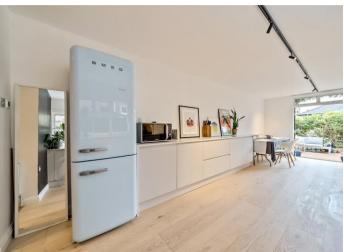

The accommodation comprises of spacious 26 ft formal reception to the front with good ceiling heights, smart stained wooden flooring, a feature fireplace and box bay window.

To the rear is a large 22 ft kitchen/dining room with double doors leading out to a partly decked southeast facing garden with lawn below. The kitchen is sleek and modern with integrated appliances and under floor heating. The property also benefits from separate utility room.

## **AT A GLANCE**

- Period property with original features
- 22 ft kitchen/dining room
- 26 ft formal reception
- Separate utility
- Good sized private garden
- Stylish contemporary interiors
- Ready to move into condition