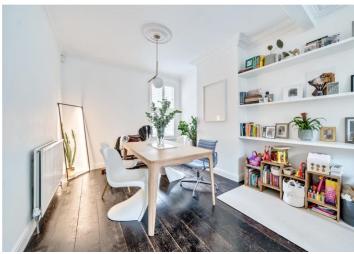

The accommodation comprises of spacious 26 ft formal reception to the front with good ceiling heights, smart stained wooden flooring, a feature fireplace and box bay window.

To the rear is a large 22 ft kitchen/dining room with double doors leading out to a partly decked southeast facing garden with lawn below. The kitchen is sleek and modern with integrated appliances and under floor heating. The property also benefits from separate utility room.

## **AT A GLANCE**

- Period property with original features
- 22 ft kitchen/dining room
- 26 ft formal reception
- Separate utility
- Good sized private garden
- Stylish contemporary interiors
- Ready to move into condition