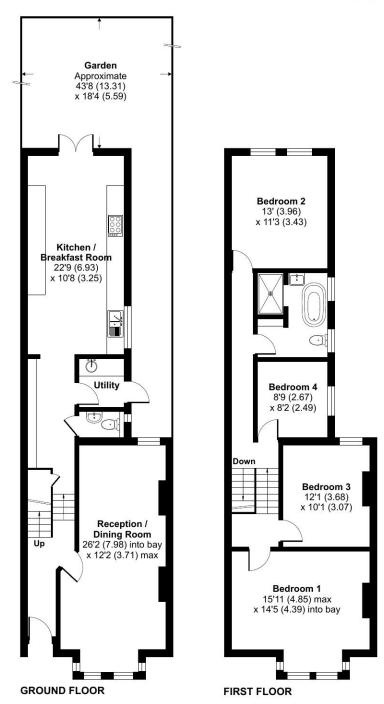

## Panmure Road, London, SE26

Approximate Area = 1519 sq ft / 141.1 sq m

For identification only - Not to scale

Floor plan produced in accordance with RICS Property Measurement Standards incorporating International Property Measurement Standards (IPMS2 Residential). @ nichecom 2023. Produced for Winkworth Forest Hill and New Cross. REF: 1038848