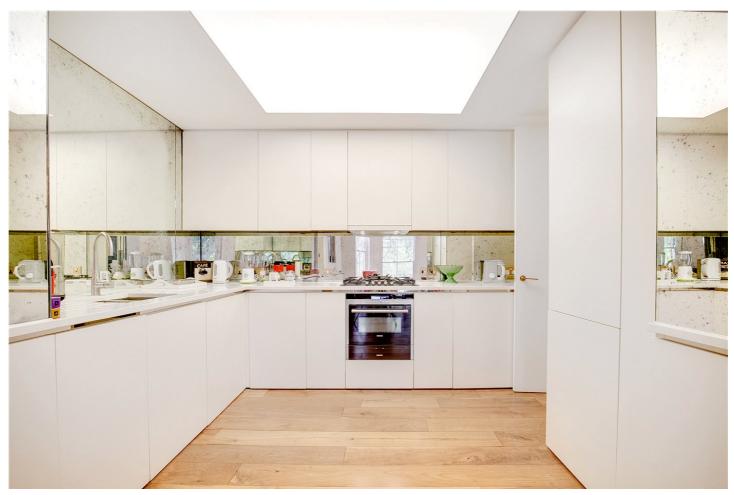

Fully equipped modern kitchen.

Both bedrooms are double, have an en suite bathroom and excellent built in storage.

The property comes furnished.

RBKC Council Tax Band E

This floorplan is for illustration purposes only and is not to scale. The position and size of doors, windows, appliances and other features are approximate.