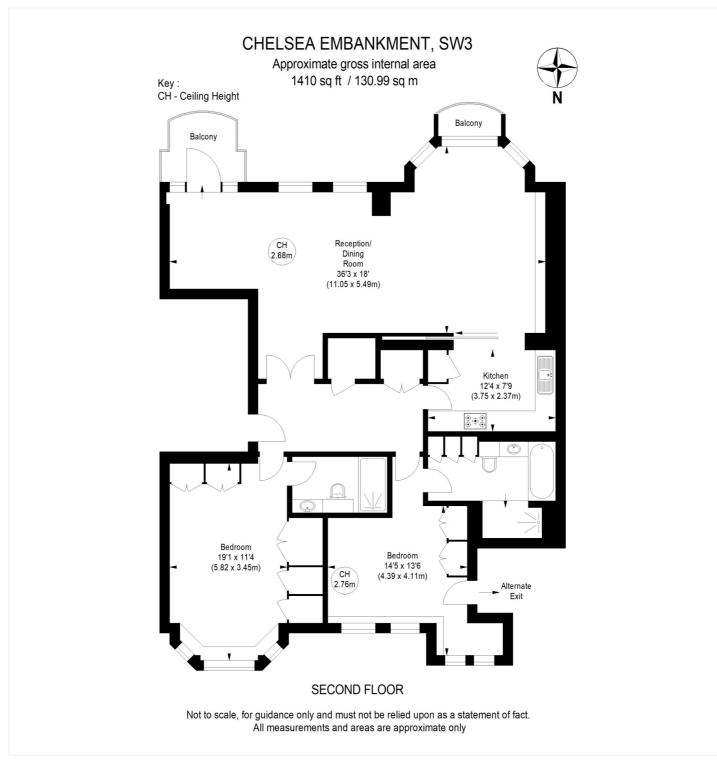

Fully equipped modern kitchen.

Both bedrooms are double, have an en suite bathroom and excellent built in storage.

The property comes furnished.

RBKC Council Tax Band E

This floorplan is for illustration purposes only and is not to scale. The position and size of doors, windows, appliances and other features are approximate.