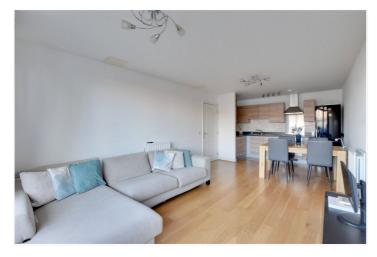

## **DESCRIPTION:**

A superb and bright two bedroom apartment that is presented in lovely condition throughout, that measures 739 sq ft and features secure off street parking! Perfectly located in West Greenwich and adjacent to mainline rail and DLR!

Found on the 3rd floor of this modern block, the accommodation comprises a beautiful 17ft reception room that leads has a well fitted open plan kitchen and access onto a balcony (rear facing over the communal grounds). There are two good sized double bedrooms, a family bathroom and an ensuite off the master bedrooms. Benefits include ample storage and secure underground parking!

## **AT A GLANCE**

- stunning apartment
- two bedrooms
- 3rd floor (with lift)
- secure underground parking
- 17ft reception/kitchen
- private balcony
- communal gardens
- moments from mainline rail
- close to the town centre
- no chain!