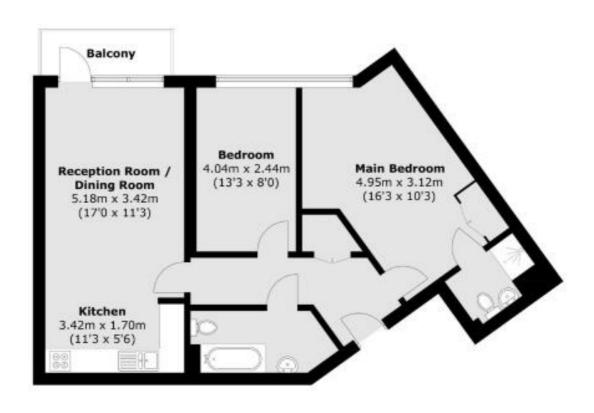

Found on the 3rd floor of this modern block, the accommodation comprises a beautiful 17ft reception room that leads has a well fitted open plan kitchen and access onto a balcony (rear facing over the communal grounds). There are two good sized double bedrooms, a family bathroom and an ensuite off the master bedrooms. Benefits include ample storage and secure underground parking!

This floorplan is for illustration purposes only and is not to scale. The position and size of doors, windows, appliances and other features are approximate.

Greenwich | 02030533033 | greenwich@winkworth.co.uk