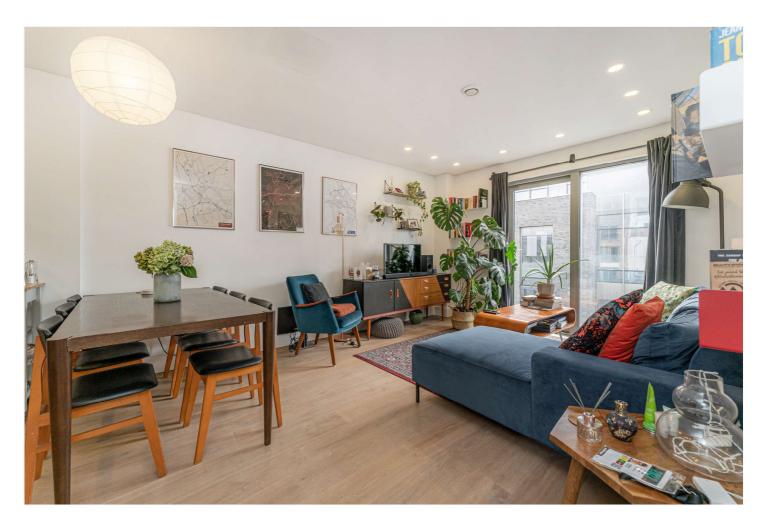

#### **DESCRIPTION:**

Located on the second floor (with lift) of this purpose-built secure block, lies this great one bedroom flat. the property boasts a large open plan kitchen/reception with juliet balcony overlooking the peaceful canal. The flat has a large double bedroom also looking over the canal, a good sized modern bathroom and plenty of storage. A great opportunity for home buyers with the stamp duty savings and investors alike.

### AT A GLANCE

- Second Floor Modern Flat
- Lift
- Canal Facing Open-Plan Kitchen/Living Room
- Modern Fully Fitted Kitchen and Bathroom
- Excellent Condition
- Underfloor Heating
- EPC Rating B

This floorplan is for illustration purposes only and is not to scale. The position and size of doors, windows, appliances and other features are approximate.