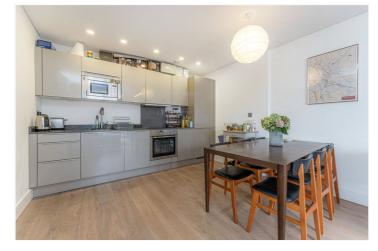

#### **DESCRIPTION:**

Located on the second floor (with lift) of this purpose-built secure block, lies this great one bedroom flat. the property boasts a large open plan kitchen/reception with juliet balcony overlooking the peaceful canal. The flat has a large double bedroom also looking over the canal, a good sized modern bathroom and plenty of storage. A great opportunity for home buyers with the stamp duty savings and investors alike.