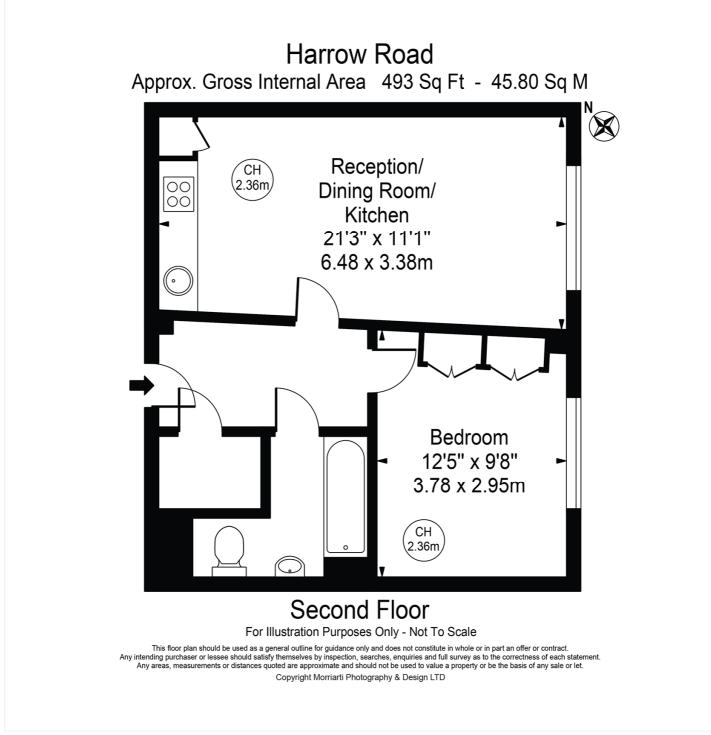

### AT A GLANCE

- Second Floor Modern Flat
- Lift
- Canal Facing Open-Plan Kitchen/Living Room
- Modern Fully Fitted Kitchen and Bathroom
- Excellent Condition
- Underfloor Heating
- EPC Rating B

This floorplan is for illustration purposes only and is not to scale. The position and size of doors, windows, appliances and other features are approximate.