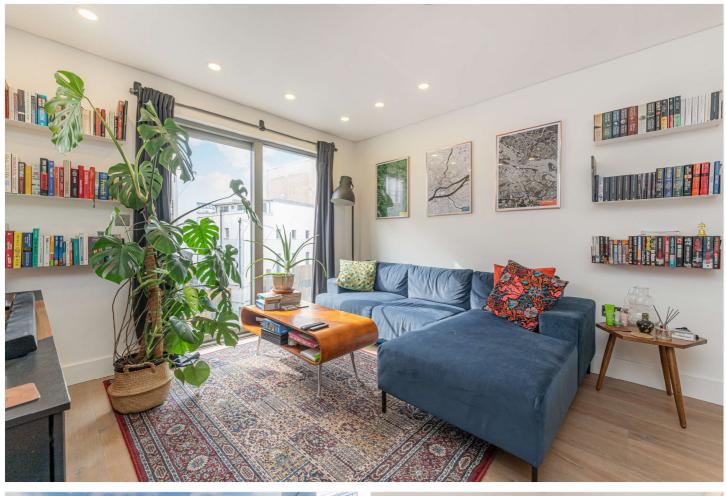

#### **DESCRIPTION:**

Located on the second floor (with lift) of this purpose-built secure block, lies this great one bedroom flat. the property boasts a large open plan kitchen/reception with juliet balcony overlooking the peaceful canal. The flat has a large double bedroom also looking over the canal, a good sized modern bathroom and plenty of storage. A great opportunity for home buyers with the stamp duty savings and investors alike.

### AT A GLANCE

- Second Floor Modern Flat
- Lift
- Canal Facing Open-Plan Kitchen/Living Room
- Modern Fully Fitted Kitchen and Bathroom
- Excellent Condition
- Underfloor Heating
- EPC Rating B

This floorplan is for illustration purposes only and is not to scale. The position and size of doors, windows, appliances and other features are approximate.