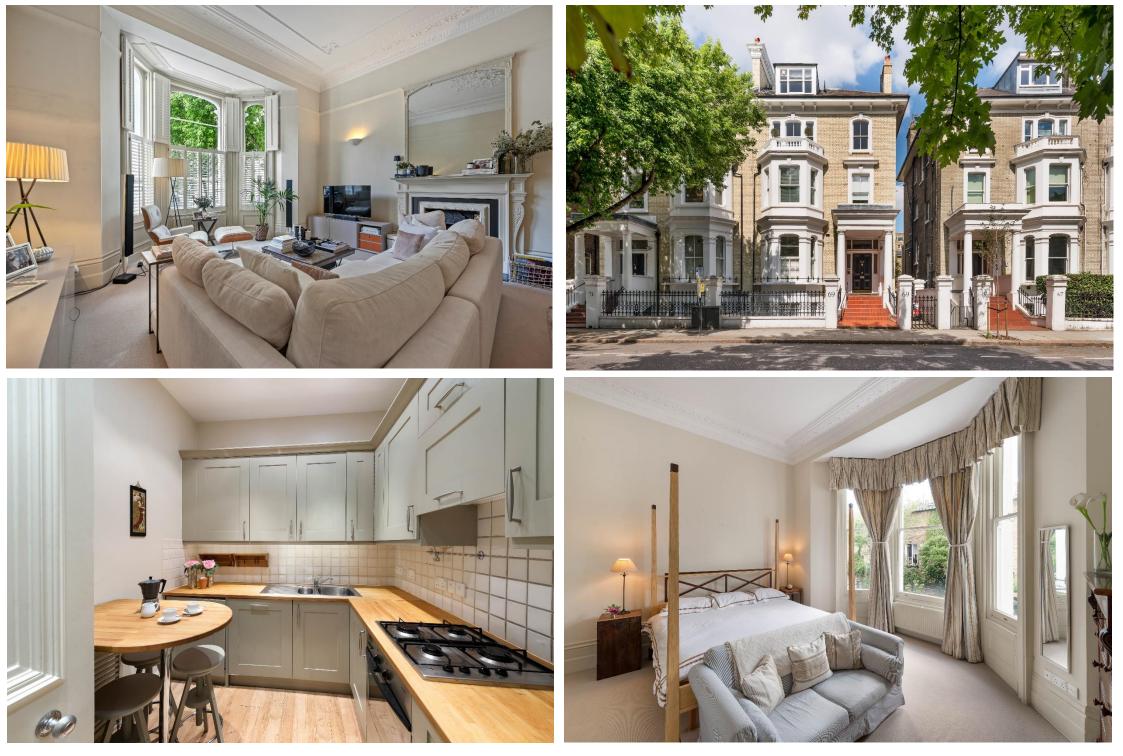

## **Redcliffe Gardens**

London, SW10

A well-presented raised ground floor flat with excellent proportions throughout.

Situated on the preferred Bolton Conservation area side of Redcliffe Gardens, this spacious property benefits from a grand west-facing reception room with many original features, a separate modern kitchen and to the rear, a large master bedroom with ensuite and ample built in storage and a further bedroom & bathroom.

The property is located within the Boltons Conservation area side of Redcliffe Gardens and is well located for the many excellent shops, bars and restaurants that the area has to offer, including the popular Hollywood Road.