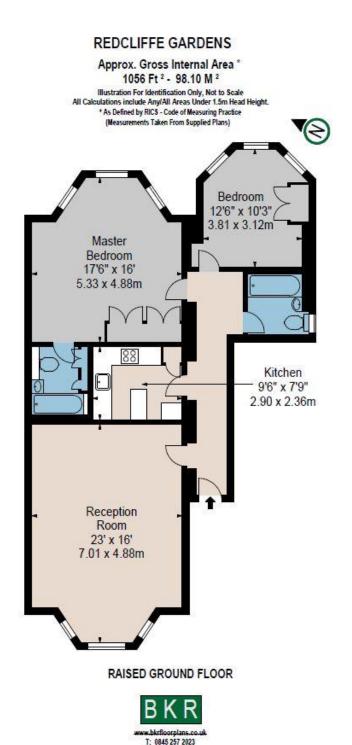

## **Redcliffe Gardens**

London, SW10

A well-presented raised ground floor flat with excellent proportions throughout.

Situated on the preferred Bolton Conservation area side of Redcliffe Gardens, this spacious property benefits from a grand west-facing reception room with many original features, a separate modern kitchen and to the rear, a large master bedroom with ensuite and ample built in storage and a further bedroom & bathroom.

Ground Rent: peppercorn

Raised Ground Floor | Two Double Bedrooms | Long Leasehold

C BKR 2017