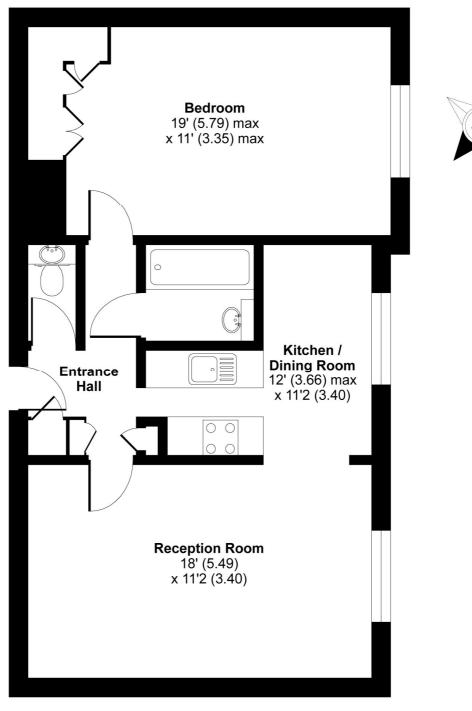

## Kingsmill Terrace, London, NW8

APPROX. GROSS INTERNAL FLOOR AREA 626 SQ FT 58.1 SQ METRES

THIRD FLOOR

Whilst every attempt has been made to ensure the accuracy of the floor plan contained here, measurements of doors, windows and rooms are approximate and no responsibility is taken for any error, omission or misstatement. These plans are for representation purposes only as defined by RICS Code of Measuring Practice and should be used as such by any prospective purchaser. Specifically no guarantee is given on the total square footage of the property if quoted on this plan. Any figure given is for initial guidance only and should not be relied on as a basis of valuation.