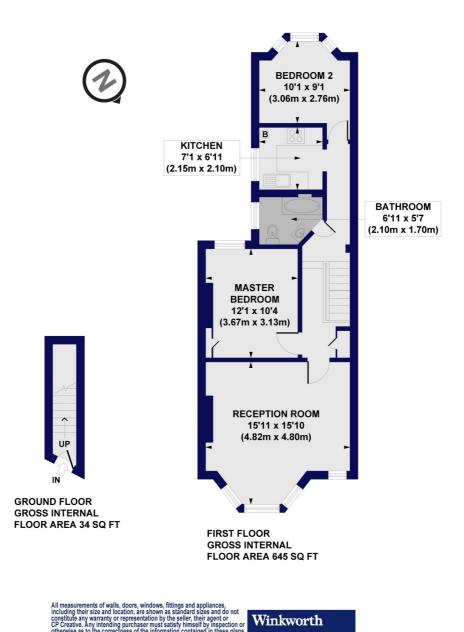

## Langham Road, N15 Approx. Gross Internal Floor Area 678 sq. ft / 63.02 sq. m

This floorplan is for illustration purposes only and is not to scale. The position and size of doors, windows, appliances and other features are approximate.