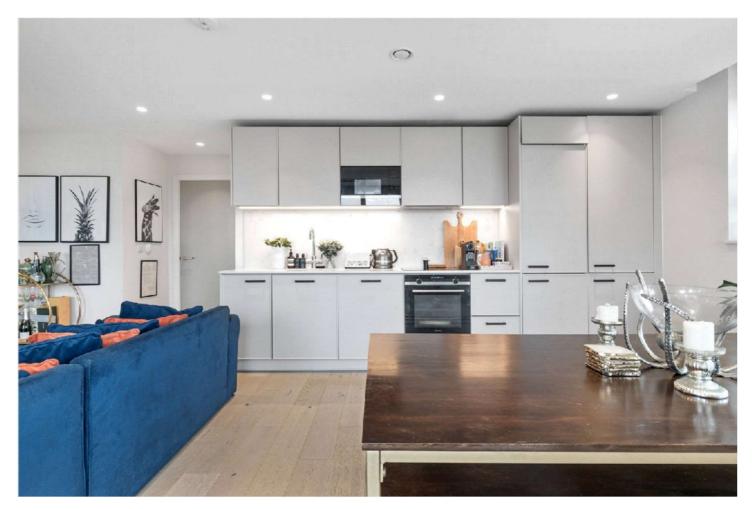

The beautifully co-ordinated living space comprises of an entrance hall which leads onto the bathroom and two double bedrooms to rear with principal bedroom benefitting from an En-suite. Located to the front of the apartment is a spacious open-plan reception/kitchen/dining area. The fitted kitchen has plenty of wall and base units and fully equipped with modern integrated appliances.