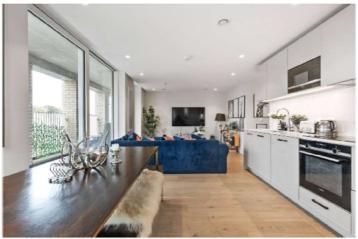

The beautifully co-ordinated living space comprises of an entrance hall which leads onto the bathroom and two double bedrooms to rear with principal bedroom benefitting from an En-suite. Located to the front of the apartment is a spacious open-plan reception/kitchen/dining area. The fitted kitchen has plenty of wall and base units and fully equipped with modern integrated appliances.