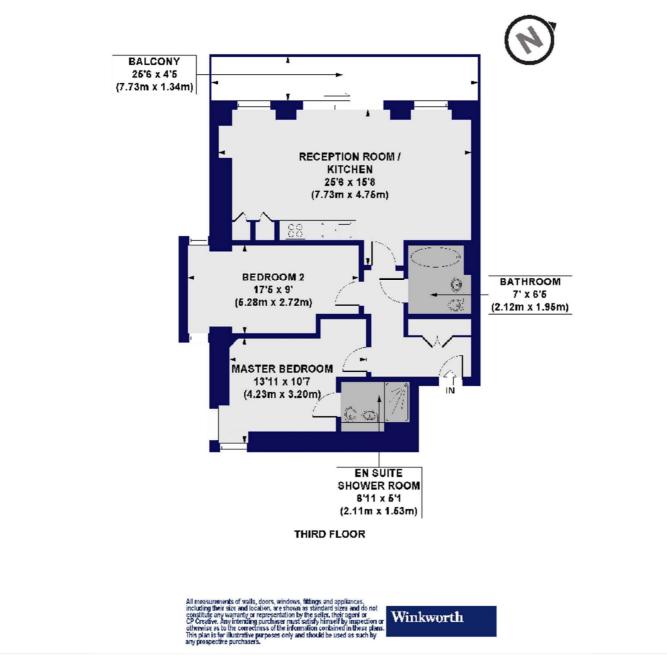

Brixton Hill, SW2 Approx. Gross Internal Floor Area 845 sq. ft / 78.46 sq. m

This floorplan is for illustration purposes only and is not to scale. The position and size of doors, windows, appliances and other features are approximate.