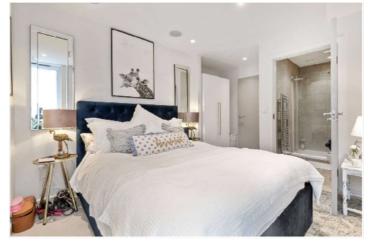

The beautifully co-ordinated living space comprises of an entrance hall which leads onto the bathroom and two double bedrooms to rear with principal bedroom benefitting from an En-suite. Located to the front of the apartment is a spacious open-plan reception/kitchen/dining area. The fitted kitchen has plenty of wall and base units and fully equipped with modern integrated appliances.