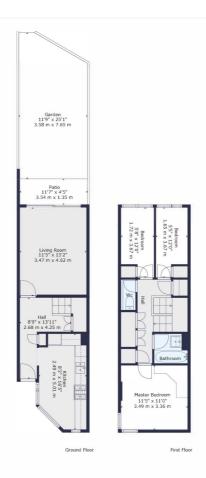

# **ACCOMMODATION**

Leasehold 83 years 2 months, 3 Bedrooms, 1 Reception Room, 1 Bathroom, Maisonette, Ground Floor, Garden, Town/City, Purpose Built, Good decoration, 837 Approx Sq Ft, Service charge £4,239 pa includes heating, Ground rent £10 pa

TOTAL: 837 sq. ft, 78 m2 GROUND FLOOR: 399 sq. ft, 37 m2, FIRST FLOOR: 438 sq. ft, 41 m2 EXCLUDED AREAS: GARDEN: 271 sq. ft, 25 m2, PATIO: 51 sq. ft, 5 m2

This floorplan is for illustration purposes only and is not to scale. The position and size of doors, windows, appliances and other features are approximate.