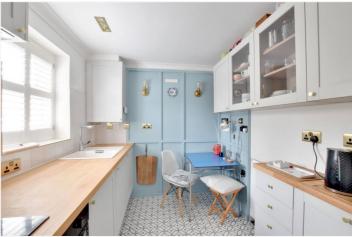

The property has recently gone through a major refurbishment and is extended to the rear. The accommodation comprises a beautifully fitted kitchen area that is open plan to the entrance hallway, a reception room that has bespoke storage cabinets and hard wood flooring, which in turn opens via bi-fold doors onto the extension, featuring excellent storage and could be used as either a study/dining room or sun room. In addition, there is a separate WC on the ground floor. Upstairs there are two double bedrooms and two stunning bathrooms, including one en-suite. To the rear is a lovely landscaped garden which is part decked/part lawned with mature flower borders. Added benefits include bespoke plantation shutters throughout, double glazing, gas central heating and a large boarded loft, with pull down ladder. Council tax is paid to The Royal Borough of Greenwich.