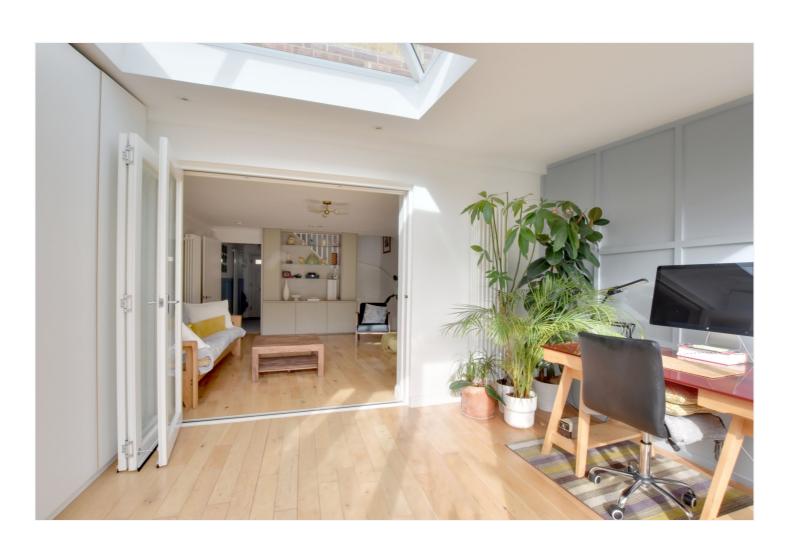

The property has recently gone through a major refurbishment and is extended to the rear. The accommodation comprises a beautifully fitted kitchen area that is open plan to the entrance hallway, a reception room that has bespoke storage cabinets and hard wood flooring, which in turn opens via bi-fold doors onto the extension, featuring excellent storage and could be used as either a study/dining room or sun room. In addition, there is a separate WC on the ground floor. Upstairs there are two double bedrooms and two stunning bathrooms, including one en-suite. To the rear is a lovely landscaped garden which is part decked/part lawned with mature flower borders. Added benefits include bespoke plantation shutters throughout, double glazing, gas central heating and a large boarded loft, with pull down ladder. Council tax is paid to The Royal Borough of Greenwich.