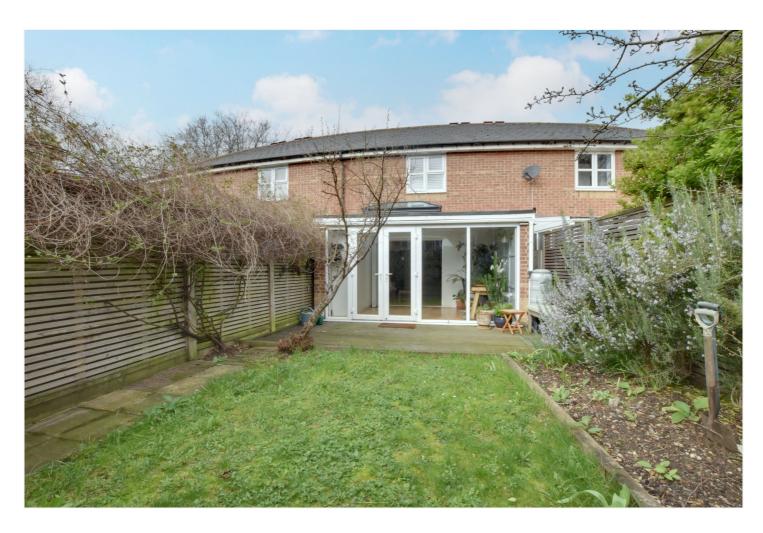

The property has recently gone through a major refurbishment and is extended to the rear. The accommodation comprises a beautifully fitted kitchen area that is open plan to the entrance hallway, a reception room that has bespoke storage cabinets and hard wood flooring, which in turn opens via bi-fold doors onto the extension, featuring excellent storage and could be used as either a study/dining room or sun room. In addition, there is a separate WC on the ground floor. Upstairs there are two double bedrooms and two stunning bathrooms, including one en-suite. To the rear is a lovely landscaped garden which is part decked/part lawned with mature flower borders. Added benefits include bespoke plantation shutters throughout, double glazing, gas central heating and a large boarded loft, with pull down ladder. Council tax is paid to The Royal Borough of Greenwich.

## **AT A GLANCE**

- two bedroom modern house
- stunning condition
- eirca 831 sq ft
- off street parking
- private gated development
- extended to rear
- two bathrooms
- bespoke plantation shutters
- hard wood flooring
- double glazed
- beautiful landscaped rear garden