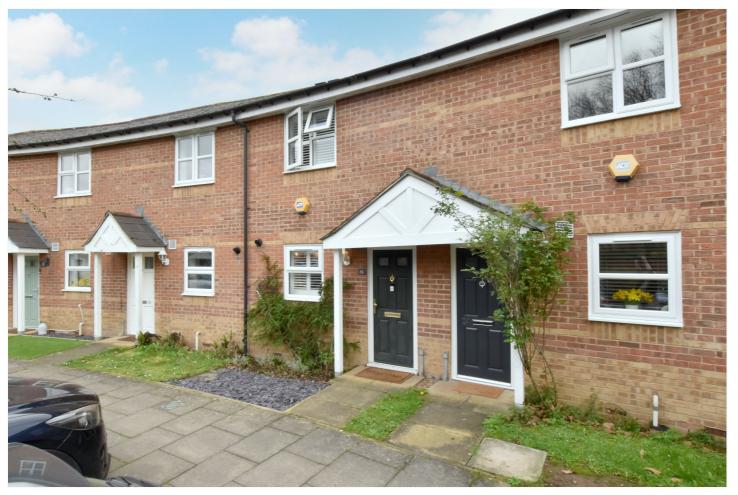

STOWAGE, LONDON, SE8 **£750,000 FREEHOLD** 

WE ARE DELIGHTED TO OFFER THIS ABSOLUTELY STUNNING, TWO BEDROOM, MODERN TERRACED HOUSE THAT IS PART OF THIS SMALL GATED DEVELOPMENT LOCATED WITHIN GREENWICH CREEKSIDE AND JUST TO THE WEST OF THE TOWN CENTRE. PRESENTED IN PRISTINE ORDER THROUGHOUT, MEASURING CIRCA 831 SQ FT AND FEATURING OFF STREET PARKING!

## **DESCRIPTION:**

We are delighted to offer this absolutely stunning, two bedroom, modern terraced house that is part of this small gated development located within Greenwich Creekside and just to the west of the town centre. Presented in pristine order throughout, measuring circa 831 sq ft and featuring off street parking!

Stowage feels like a little oasis and forms part of the immensely popular Millenium Quay development so is perfectly and quietly located just to the west of Greenwich town centre and the Creek. This means you have the perfect choice for shops and restaurants, along with mainline rail, DLR and riverboat service, plus Greenwich Market and of course The Royal Park, with its Observatory. Your earliest viewing is highly recommended.