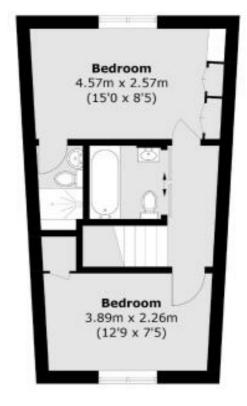

**Ground Floor** 

First Floor

Total area (approx.): 77.2 sq. m (831.0 sq. ft)

This floorplan is for illustration purposes only and is not to scale. The position and size of doors, windows, appliances and other features are approximate.