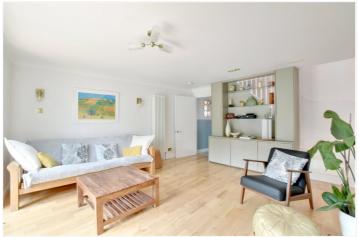

The property has recently gone through a major refurbishment and is extended to the rear. The accommodation comprises a beautifully fitted kitchen area that is open plan to the entrance hallway, a reception room that has bespoke storage cabinets and hard wood flooring, which in turn opens via bi-fold doors onto the extension, featuring excellent storage and could be used as either a study/dining room or sun room. In addition, there is a separate WC on the ground floor. Upstairs there are two double bedrooms and two stunning bathrooms, including one en-suite. To the rear is a lovely landscaped garden which is part decked/part lawned with mature flower borders. Added benefits include bespoke plantation shutters throughout, double glazing, gas central heating and a large boarded loft, with pull down ladder. Council tax is paid to The Royal Borough of Greenwich.