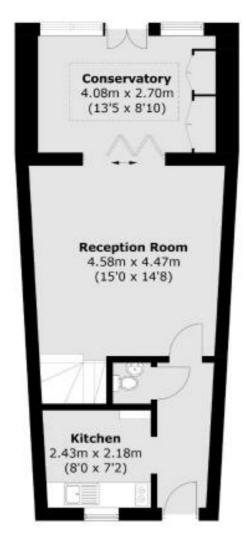

**Ground Floor** 

First Floor

Total area (approx.): 77.2 sq. m (831.0 sq. ft)

This floorplan is for illustration purposes only and is not to scale. The position and size of doors, windows, appliances and other features are approximate.