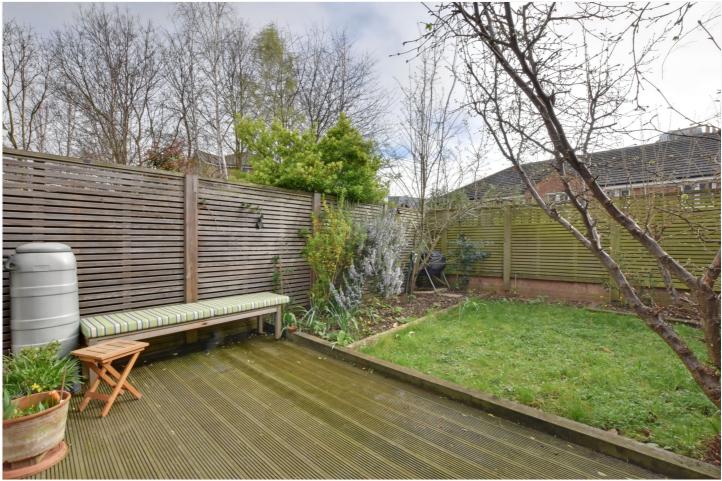

The property has recently gone through a major refurbishment and is extended to the rear. The accommodation comprises a beautifully fitted kitchen area that is open plan to the entrance hallway, a reception room that has bespoke storage cabinets and hard wood flooring, which in turn opens via bi-fold doors onto the extension, featuring excellent storage and could be used as either a study/dining room or sun room. In addition, there is a separate WC on the ground floor. Upstairs there are two double bedrooms and two stunning bathrooms, including one en-suite. To the rear is a lovely landscaped garden which is part decked/part lawned with mature flower borders. Added benefits include bespoke plantation shutters throughout, double glazing, gas central heating and a large boarded loft, with pull down ladder. Council tax is paid to The Royal Borough of Greenwich.