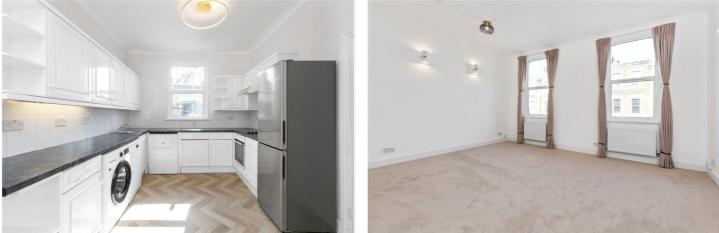

## **DESCRIPTION:**

Arranged across the top two floors of a period building this split-level flat extends two 770 sq ft.

It is presented in immaculate condition throughout having been redecorated and recarpeted throughout. Entered on the ground floor the large kitchen and reception room occupies the first floor benefitting from high ceilings and an abundance of natural light.

The top floor comprises two double bedrooms, both with built-in wardrobes, and two shower rooms.