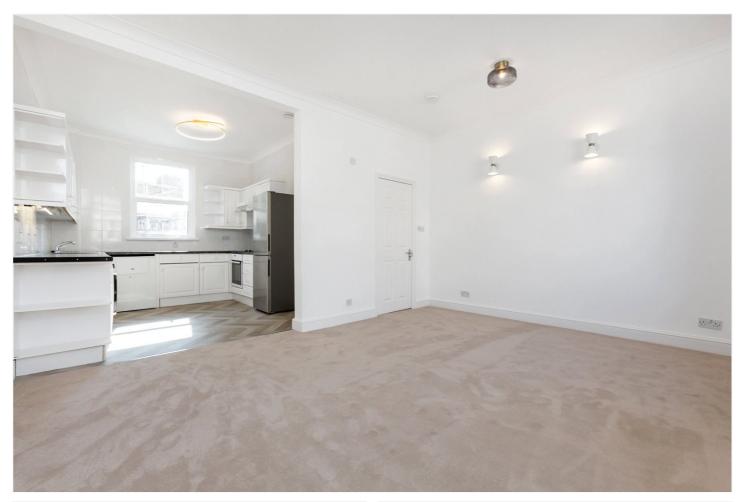

## **DESCRIPTION:**

Arranged across the top two floors of a period building this split-level flat extends two 770 sq ft.

It is presented in immaculate condition throughout having been redecorated and recarpeted throughout. Entered on the ground floor the large kitchen and reception room occupies the first floor benefitting from high ceilings and an abundance of natural light.

The top floor comprises two double bedrooms, both with built-in wardrobes, and two shower rooms.