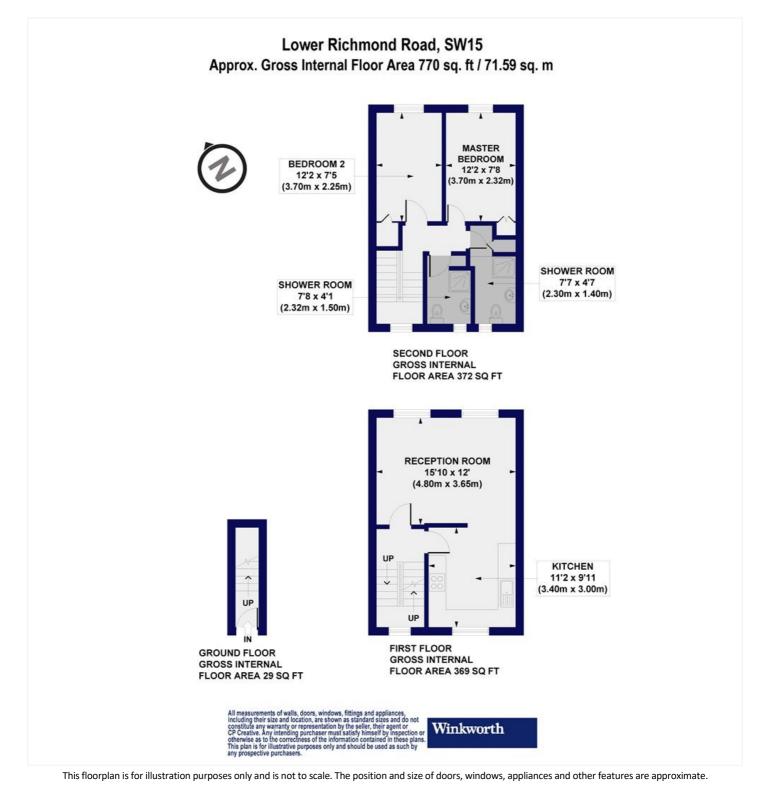

## **DESCRIPTION:**

Arranged across the top two floors of a period building this split-level flat extends two 770 sq ft.

It is presented in immaculate condition throughout having been redecorated and recarpeted throughout. Entered on the ground floor the large kitchen and reception room occupies the first floor benefitting from high ceilings and an abundance of natural light.

The top floor comprises two double bedrooms, both with built-in wardrobes, and two shower rooms.

## ACCOMMODATION

2 Bedrooms, 1 Reception Room, 2 Bathrooms, Flat/Apartment, First Floor, Upper Floor without Lift, Residents Parking, Period, Town/City, Unfurnished, approx. 770 sq. ft.

Deposit: 5 weeks' rent