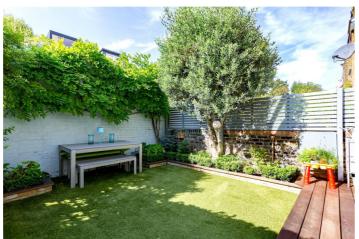

## **DESCRIPTION:**

This beautiful family home measures 1821 sq.ft and has accommodation arranged over three floors including a very large loft conversion housing a double bedroom and en-suite shower room. On the first floor byers will find three further double rooms all serviced by a large family bathroom. Downstairs there's a double aspect reception room with feature fireplaces, a W.C and a kitchen diner to the rear. Further benefits include a private south facing garden, period features and no upper chain which should help to smooth the process.