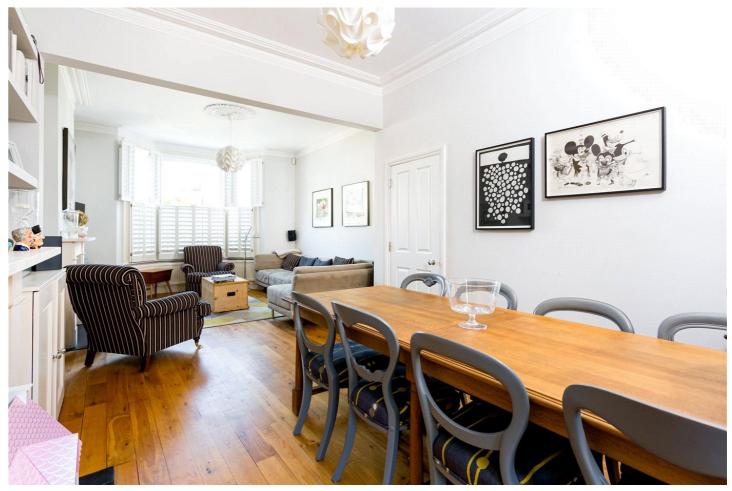

## **DESCRIPTION:**

This beautiful family home measures 1821 sq.ft and has accommodation arranged over three floors including a very large loft conversion housing a double bedroom and en-suite shower room. On the first floor byers will find three further double rooms all serviced by a large family bathroom. Downstairs there's a double aspect reception room with feature fireplaces, a W.C and a kitchen diner to the rear. Further benefits include a private south facing garden, period features and no upper chain which should help to smooth the process.