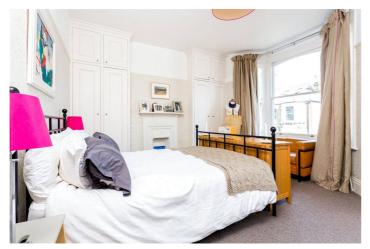

## **DESCRIPTION:**

This beautiful family home measures 1821 sq.ft and has accommodation arranged over three floors including a very large loft conversion housing a double bedroom and en-suite shower room. On the first floor byers will find three further double rooms all serviced by a large family bathroom. Downstairs there's a double aspect reception room with feature fireplaces, a W.C and a kitchen diner to the rear. Further benefits include a private south facing garden, period features and no upper chain which should help to smooth the process.