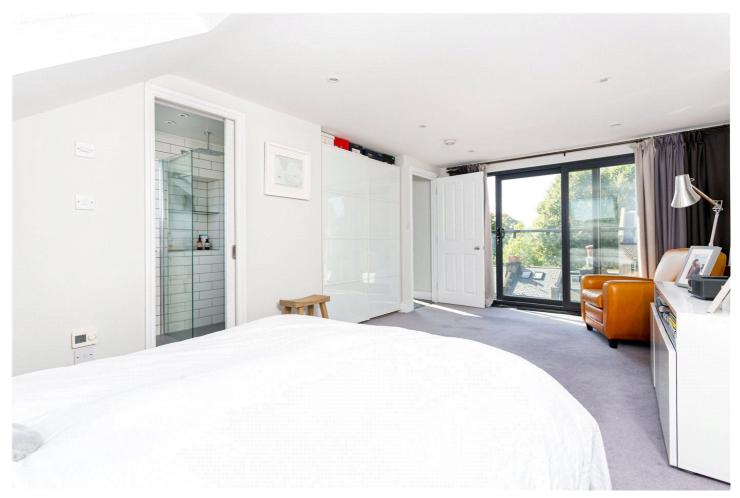

## **DESCRIPTION:**

This beautiful family home measures 1821 sq.ft and has accommodation arranged over three floors including a very large loft conversion housing a double bedroom and en-suite shower room. On the first floor byers will find three further double rooms all serviced by a large family bathroom. Downstairs there's a double aspect reception room with feature fireplaces, a W.C and a kitchen diner to the rear. Further benefits include a private south facing garden, period features and no upper chain which should help to smooth the process.