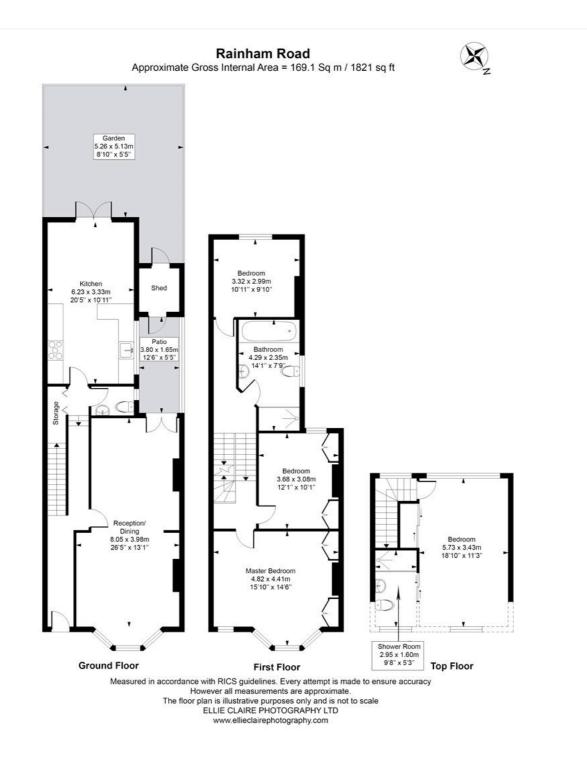

## **DESCRIPTION:**

This beautiful family home measures 1821 sq.ft and has accommodation arranged over three floors including a very large loft conversion housing a double bedroom and en-suite shower room. On the first floor byers will find three further double rooms all serviced by a large family bathroom. Downstairs there's a double aspect reception room with feature fireplaces, a W.C and a kitchen diner to the rear. Further benefits include a private south facing garden, period features and no upper chain which should help to smooth the process.

Winkworth

This floorplan is for illustration purposes only and is not to scale. The position and size of doors, windows, appliances and other features are approximate.

Kensal Rise & Queens Park | 0208 960 4947 | kensalrise@winkworth.co.uk