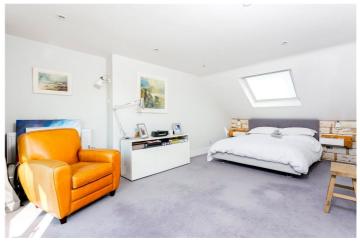

## **DESCRIPTION:**

This beautiful family home measures 1821 sq.ft and has accommodation arranged over three floors including a very large loft conversion housing a double bedroom and en-suite shower room. On the first floor byers will find three further double rooms all serviced by a large family bathroom. Downstairs there's a double aspect reception room with feature fireplaces, a W.C and a kitchen diner to the rear. Further benefits include a private south facing garden, period features and no upper chain which should help to smooth the process.