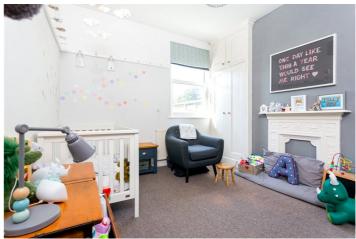

## **DESCRIPTION:**

This beautiful family home measures 1821 sq.ft and has accommodation arranged over three floors including a very large loft conversion housing a double bedroom and en-suite shower room. On the first floor byers will find three further double rooms all serviced by a large family bathroom. Downstairs there's a double aspect reception room with feature fireplaces, a W.C and a kitchen diner to the rear. Further benefits include a private south facing garden, period features and no upper chain which should help to smooth the process.