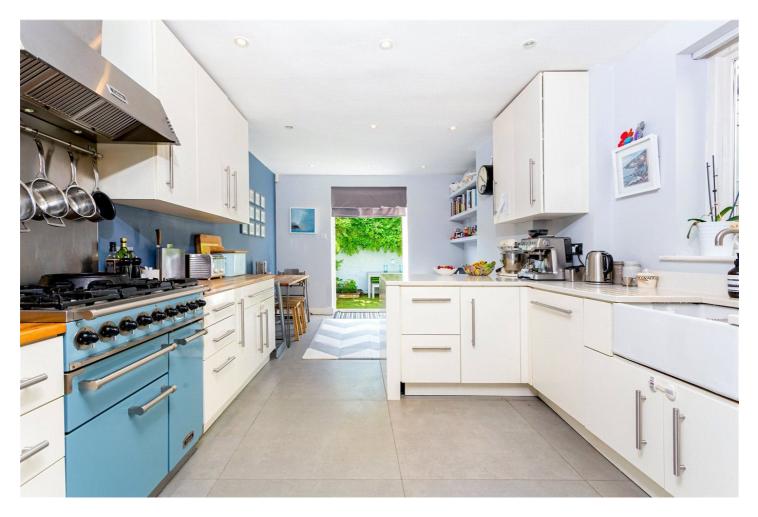

## **DESCRIPTION:**

This beautiful family home measures 1821 sq.ft and has accommodation arranged over three floors including a very large loft conversion housing a double bedroom and en-suite shower room. On the first floor byers will find three further double rooms all serviced by a large family bathroom. Downstairs there's a double aspect reception room with feature fireplaces, a W.C and a kitchen diner to the rear. Further benefits include a private south facing garden, period features and no upper chain which should help to smooth the process.