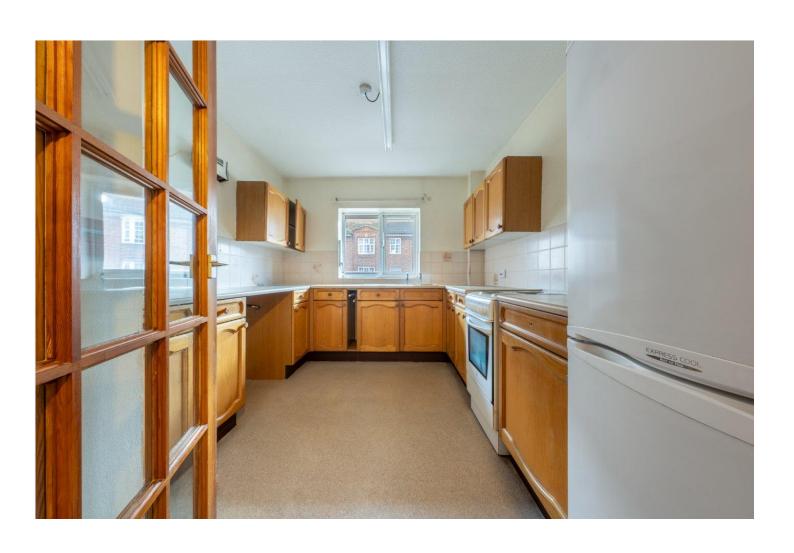

#### **DESCRIPTION:**

\*\*\* RETIREMENT APARTMENT, over 60's only \*\*\* We are pleased to offer to the market, this warden assisted one bedroom first floor retirement apartment, which is well located in the heart of Hendon, being close to the many amenities Brent Street and the surrounding area has to offer. This apartment comprises a spacious living room, separate kitchen, tiled bathroom and double bedroom. Further benefits include: lift, off street parking, 24 hour onsite warden, communal lobby and laundry facilities.

## **AT A GLANCE**

- RETIREMENT APARTMENT
- WARDEN ASSISTED
- FIRST FLOOR
- ONE BEDROOM
- GREAT LOCATION
- LEASEHOLD 88 YEARS