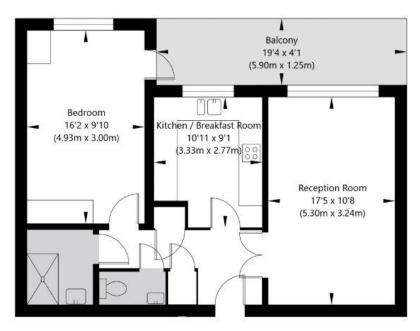

## Ferrydale Lodge, Church Road, London, NW4 4EW

First Floor GROSS INTERNAL FLOOR AREA APPROX. 54.84 SQ M / 590 SQ FT

APPROXIMATE GROSS INTERNAL FLOOR AREA 54.84 SQ M / 590 SQ FT
THIS FLOOR PLAN IS FOR ILLUSTRATIVE PURPOSES ONLY AND
SHOULD BE USED FOR THIS PURPOSE BY PROSPECTIVE APPLICANTS AS ITS NOT TO SCALE.

(c) AMBERSHORE PIX LIMITED / PHOTO - VIDEO - FLOOR PLANS / 0800 999 1577 / WWW.AMBERSHOREPIX.CO.UK

This floorplan is for illustration purposes only and is not to scale. The position and size of doors, windows, appliances and other features are approximate.