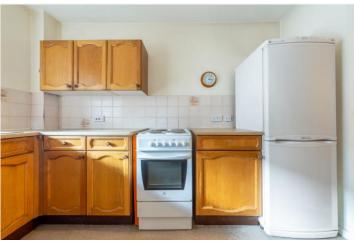

#### **DESCRIPTION:**

\*\*\* RETIREMENT APARTMENT, over 60's only \*\*\* We are pleased to offer to the market, this warden assisted one bedroom first floor retirement apartment, which is well located in the heart of Hendon, being close to the many amenities Brent Street and the surrounding area has to offer. This apartment comprises a spacious living room, separate kitchen, tiled bathroom and double bedroom. Further benefits include: lift, off street parking, 24 hour onsite warden, communal lobby and laundry facilities.

## **AT A GLANCE**

- RETIREMENT APARTMENT
- WARDEN ASSISTED
- FIRST FLOOR
- ONE BEDROOM
- GREAT LOCATION
- LEASEHOLD 88 YEARS