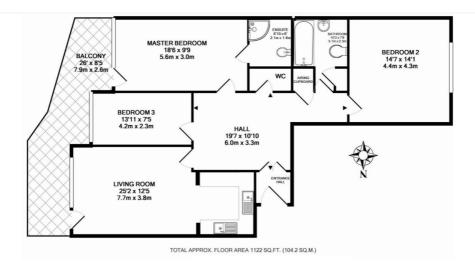

## **DESCRIPTION:**

We are delighted to offer this superb three bedroom, modern apartment that features outstanding river views, features secure parking and measures circa 1122 sq ft!

In excellent order throughout, and found on the 2nd floor, the property briefly comprises a bright 25ft kitchen living room, that leads onto a lovely 26ft private balcony which overlooks the river and entrance to the Creek. There are three double bedrooms, two bathrooms and a separate WC. There is also a large inner lobby area that could easily be used as study space. Added benefits include secure underground parking, well-kept communal grounds and a porters lodge on site.

## **AT A GLANCE**

- large three bedroom apartment
- 2nd floor (with lift)
- circa 1122 sq ft
- stunning river views
- beautiful 26ft balcony
- 25ft kitchen diner
- two bathrooms
- large entrance hallway
- communal gardens
- porters lodge

This floorplan is for illustration purposes only and is not to scale. The position and size of doors, windows, appliances and other features are approximate.

Greenwich | 02030533033 | greenwich@winkworth.co.uk