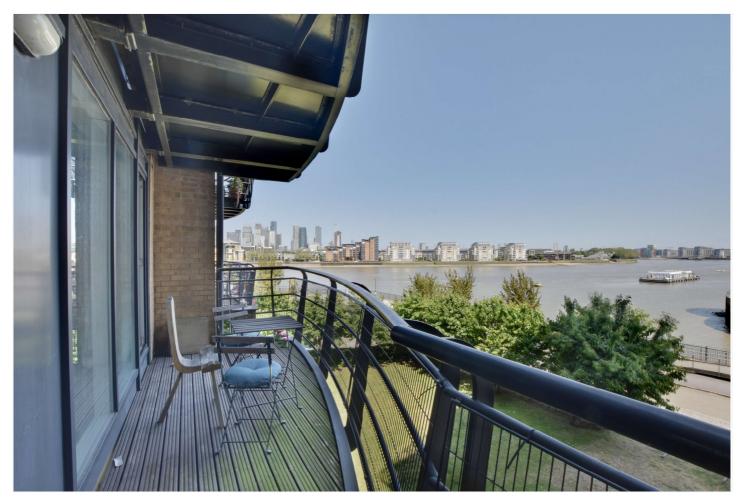

## **DESCRIPTION:**

We are delighted to offer this superb three bedroom, modern apartment that features outstanding river views, features secure parking and measures circa 1122 sq ft!

In excellent order throughout, and found on the 2nd floor, the property briefly comprises a bright 25ft kitchen living room, that leads onto a lovely 26ft private balcony which overlooks the river and entrance to the Creek. There are three double bedrooms, two bathrooms and a separate WC. There is also a large inner lobby area that could easily be used as study space. Added benefits include secure underground parking, well-kept communal grounds and a porters lodge on site.

## **AT A GLANCE**

- large three bedroom apartment
- 2nd floor (with lift)
- circa 1122 sq ft
- stunning river views
- beautiful 26ft balcony
- 25ft kitchen diner
- two bathrooms
- large entrance hallway
- communal gardens
- porters lodge