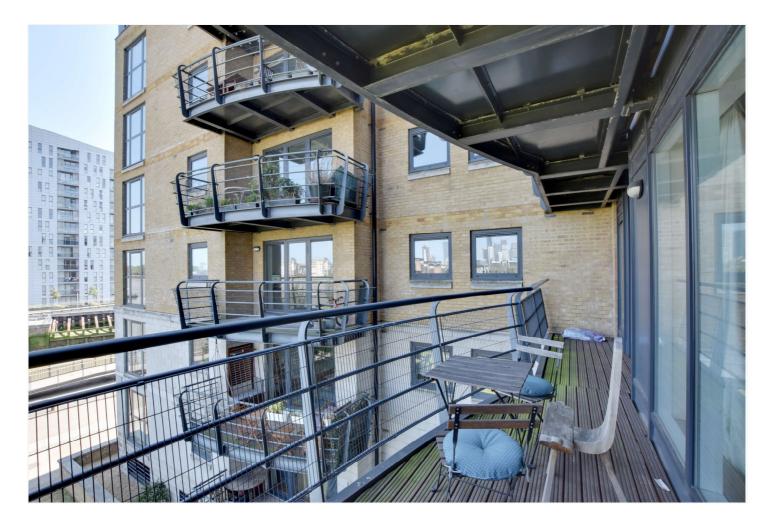

## **DESCRIPTION:**

We are delighted to offer this superb three bedroom, modern apartment that features outstanding river views, features secure parking and measures circa 1122 sq ft!

In excellent order throughout, and found on the 2nd floor, the property briefly comprises a bright 25ft kitchen living room, that leads onto a lovely 26ft private balcony which overlooks the river and entrance to the Creek. There are three double bedrooms, two bathrooms and a separate WC. There is also a large inner lobby area that could easily be used as study space. Added benefits include secure underground parking, well-kept communal grounds and a porters lodge on site.

## **AT A GLANCE**

- large three bedroom apartment
- 2nd floor (with lift)
- circa 1122 sq ft
- stunning river views
- beautiful 26ft balcony
- 25ft kitchen diner
- two bathrooms
- large entrance hallway
- communal gardens
- porters lodge