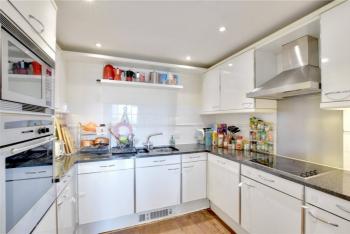

## **DESCRIPTION:**

We are delighted to offer this superb three bedroom, modern apartment that features outstanding river views, features secure parking and measures circa 1122 sq ft!

In excellent order throughout, and found on the 2nd floor, the property briefly comprises a bright 25ft kitchen living room, that leads onto a lovely 26ft private balcony which overlooks the river and entrance to the Creek. There are three double bedrooms, two bathrooms and a separate WC. There is also a large inner lobby area that could easily be used as study space. Added benefits include secure underground parking, well-kept communal grounds and a porters lodge on site.