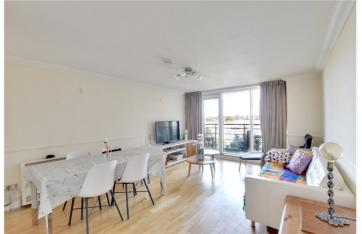

## **DESCRIPTION:**

We are delighted to offer this superb three bedroom, modern apartment that features outstanding river views, features secure parking and measures circa 1122 sq ft!

In excellent order throughout, and found on the 2nd floor, the property briefly comprises a bright 25ft kitchen living room, that leads onto a lovely 26ft private balcony which overlooks the river and entrance to the Creek. There are three double bedrooms, two bathrooms and a separate WC. There is also a large inner lobby area that could easily be used as study space. Added benefits include secure underground parking, well-kept communal grounds and a porters lodge on site.

## **AT A GLANCE**

- large three bedroom apartment
- 2nd floor (with lift)
- circa 1122 sq ft
- stunning river views
- beautiful 26ft balcony
- 25ft kitchen diner
- two bathrooms
- large entrance hallway
- communal gardens
- porters lodge