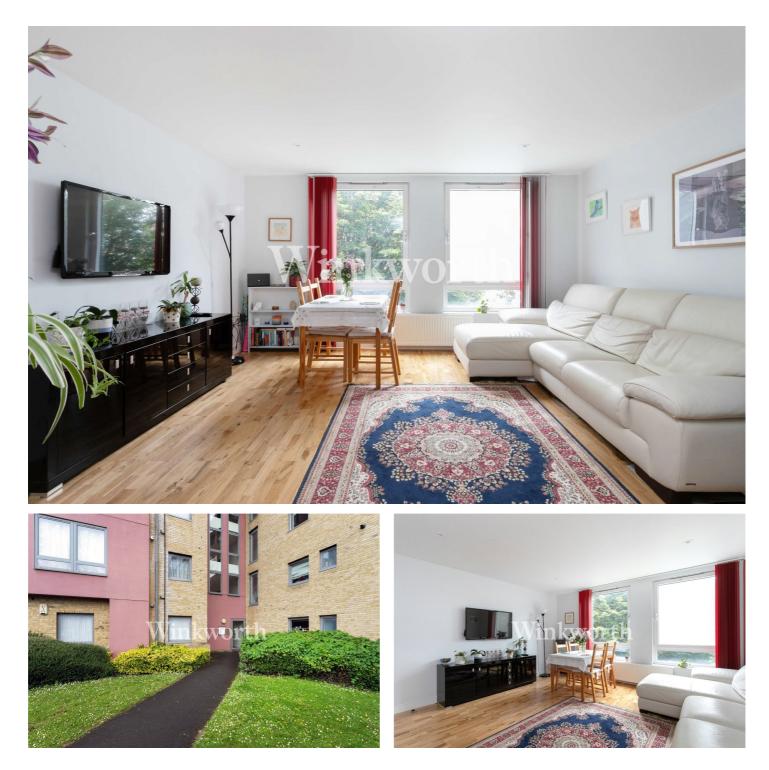

### **DESCRIPTION:**

This bright and spacious one-bedroom first floor purpose-built apartment nestled within a smart and well managed, secure modern development close to Wood Green Station (Piccadilly Line Zone 3).