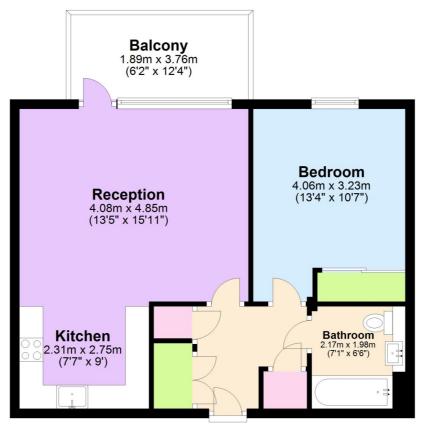

## Second Floor Approx. 52.3 sq. metres (562.5 sq. feet)

Total area: approx. 52.3 sq. metres (562.5 sq. feet)

This floorplan is for illustration purposes only and is not to scale. The position and size of doors, windows, appliances and other features are approximate.