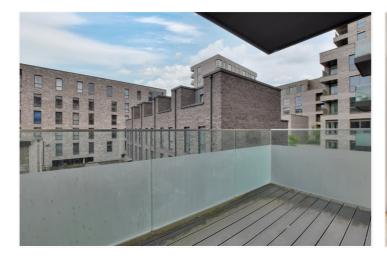

In perfect condition throughout, the property is larger than average, comprising a large and bright 16ft kitchen living room, which opens onto a good sized 12ft balcony. The kitchen area comes equipped with all the usual white goods one might expect. There is also a double bedroom with fitted wardrobes and a particularly well presented modern bathroom. Added benefits include hard wood flooring and excellent storage space. There is also a 24 hour concierge service with their offices close by. The property is offered with NO CHAIN.

## AT A GLANCE

- one bedroom apartment
- superb condition
- 2nd floor (with lift)
- c562 sq. ft
- chain free
- large 12ft balcony
- family bathroom
- excellent storage
- Greenwich Peninsular
- moments from river walk and Ecology Park
- close to O2 arena and underground