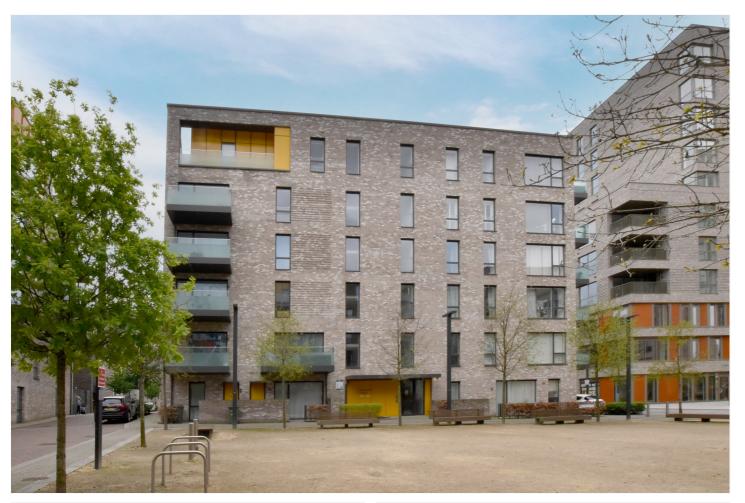

MUNYARD HOUSE, GREENWICH, LONDON, SE10 OFFERS IN EXCESS OF £400,000 LEASEHOLD

A BEAUTIFULLY PRESENTED, ONE BEDROOM, SECOND FLOOR APARTMENT THAT MEASURES CIRCA 562 SQ FT, WHICH IS PERFECTLY LOCATED AT THE FOOT OF THE NORTH GREENWICH PENINSULAR, JUST MOMENTS FROM THE RIVER AND O2 ARENA. EWS1 COMPLIANT!

## **DESCRIPTION:**

A beautifully presented, one bedroom, second floor apartment that measures circa 562 sq ft , which is perfectly located at the foot of the North Greenwich Peninsular, just moments from the river and O2 arena. EWS1 COMPLIANT!

Munyard House, as mentioned, is well located at the base of the peninsula, in Greenwich. Not only is it moments from the river walk and Ecology Park, but it's also just a short walk to the O2 arena with the Jubilee line and cable car service. There is also a huge retail park just moments away, which includes a large Ikea, cinema, Sainsbury and M&S. Your earliest viewing is highly recommended.