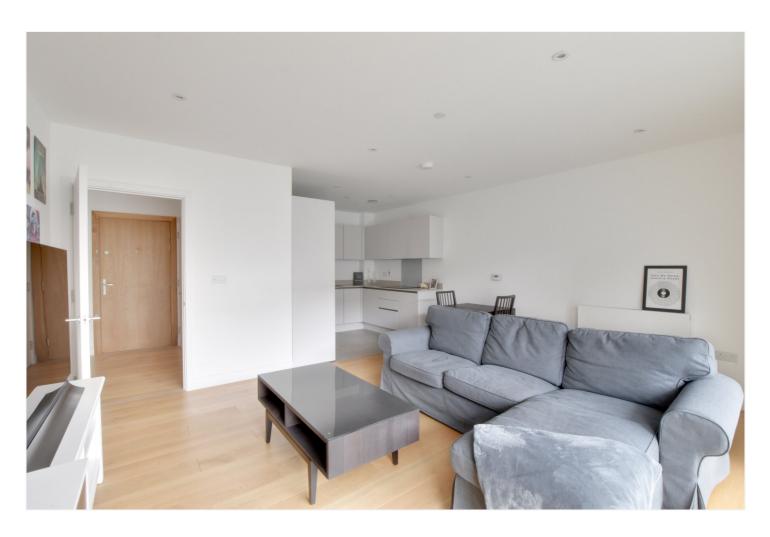

In perfect condition throughout, the property is larger than average, comprising a large and bright 16ft kitchen living room, which opens onto a good sized 12ft balcony. The kitchen area comes equipped with all the usual white goods one might expect. There is also a double bedroom with fitted wardrobes and a particularly well presented modern bathroom. Added benefits include hard wood flooring and excellent storage space. There is also a 24 hour concierge service with their offices close by. The property is offered with NO CHAIN.