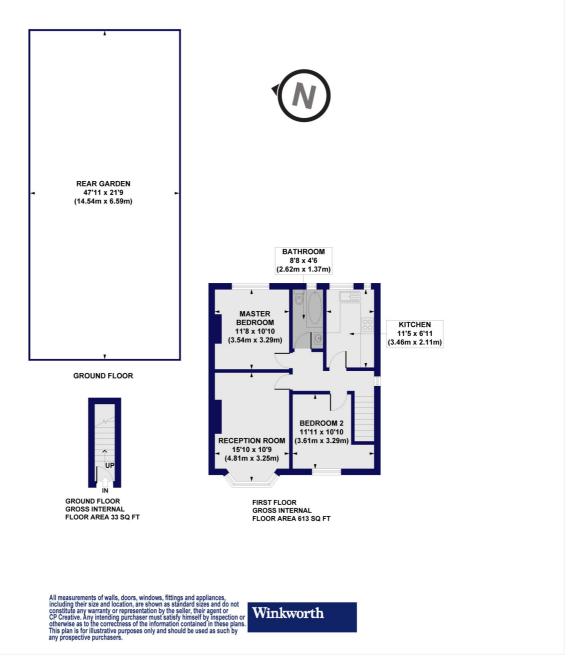

# Cardrew Close, N12 Approx. Gross Internal Floor Area 646 sq. ft / 60.04 sq. m

This floorplan is for illustration purposes only and is not to scale. The position and size of doors, windows, appliances and other features are approximate.