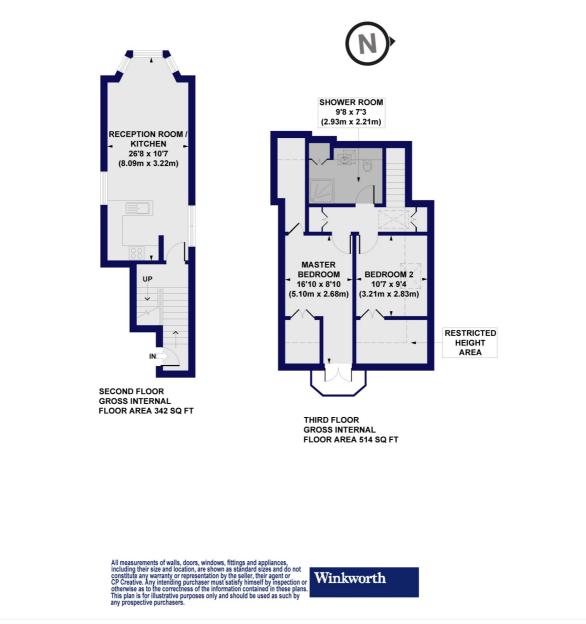

### **Tierney Road, SW2**

Approx. Gross Internal Floor Area 856 sq. ft / 79.56 sq. m (Including Restricted Height Area) Approx. Gross Internal Floor Area 754 sq. ft / 70.05 sq. m (Excluding Restricted Height Area)

This floorplan is for illustration purposes only and is not to scale. The position and size of doors, windows, appliances and other features are approximate.

Tenure: Share of Freehold

Term: 958 year and 4 months