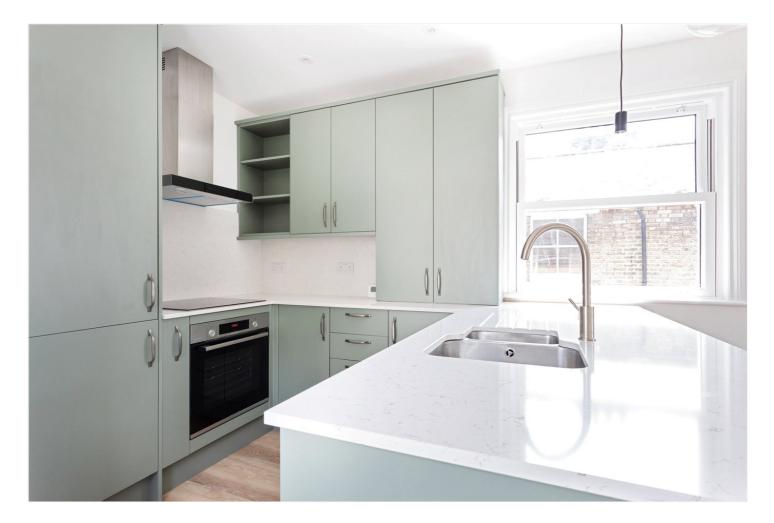

## DESCRIPTION

The newly modernised, refurbished to a very high standard flat, is set within a beautiful Victorian semidetached building and boasts a well-appointed layout. Upon entering, you are greeted by a wide staircase leading into a spacious reception room and kitchen area, with ample natural light flooding through large windows. The modern kitchen features sleek cabinetry, a quartz worktop, a breakfast bar and integrated appliances, perfect for both everyday living and entertaining. The master bedroom is generously sized and includes walk-in wardrobes for ample storage. The second double bedroom with its own walk-in wardrobe allows flexibility for a home office. The contemporary shower room is finished to a high standard with modern fixtures and fittings. Additionally, the property benefits from a private balcony overlooking the surrounding greenery, providing a peaceful outdoor space to relax and unwind. Please note that two images have been virtually staged for illustrative purposes. Tierney Road is a sought-after residential road just off the South Circular Road; the property is within easy reach of Balham, Clapham, and Brixton. Locally, there are many excellent amenities including the restaurants and cafes of "Abbeville Village". The nearest transport is at Streatham Hill station (overland to Victoria in 17 minutes), with Clapham South (Northern Line) and Brixton (Victoria Line) tube stations a short bus ride away.