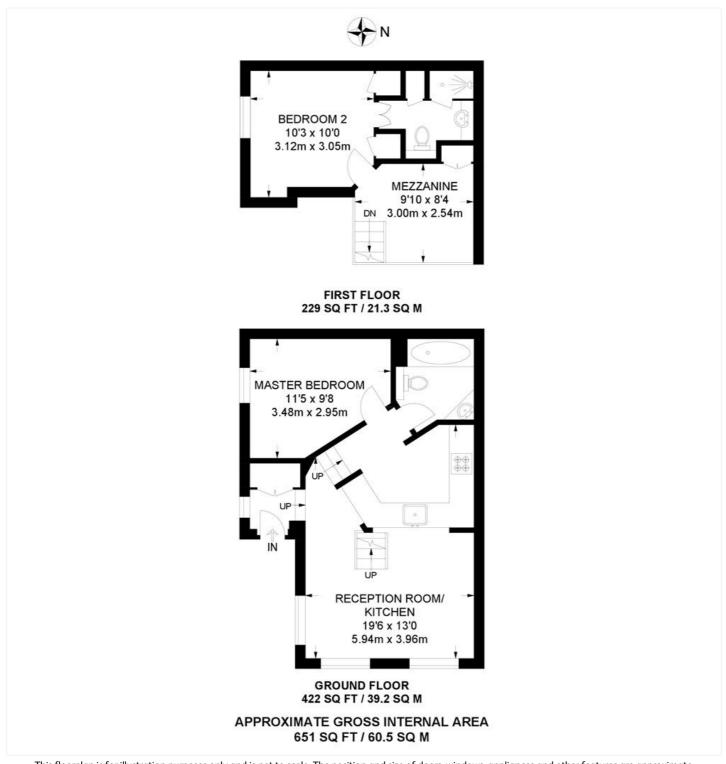

#### **AT A GLANCE**

- Two Double Bedrooms
- Split Level Maisonette
- Open-Plan Kitchen/Living Area
- Modern Bathroom & Ensuite Shower Room
- Built-in Storage
- Share of Freehold

This floorplan is for illustration purposes only and is not to scale. The position and size of doors, windows, appliances and other features are approximate.