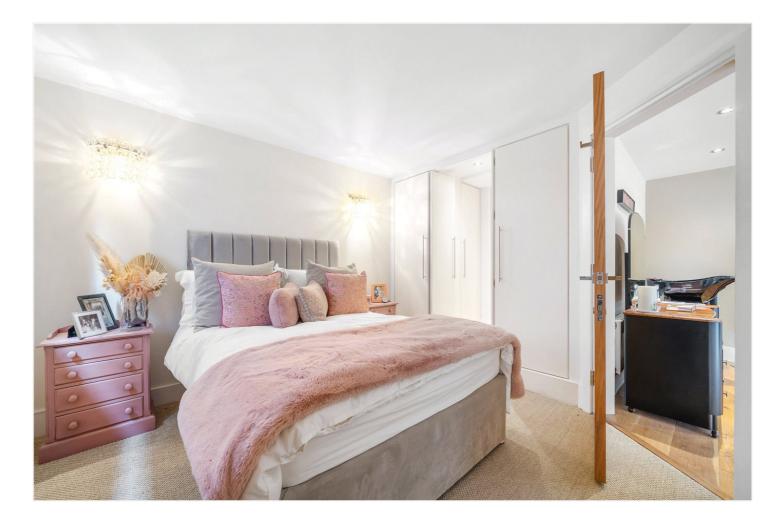

#### **DESCRIPTION:**

A fantastic two-bedroom split level maisonette set within a bank conversion and architecturally designed. It offers a double high ceiling with the original bank windows allowing light to flood through the open plan kitchen, living, dining area. The accommodation comprises two double bedrooms, one with an en-suite shower room and built-in storage. A second double bedroom, with high-end bathroom. The living space also comprises a mezzanine level, overlooking the rest of the reception space. The kitchen boasts high spec appliances, Oak wooden surfaces and Limestone tiled flooring.

#### **AT A GLANCE**

- Two Double Bedrooms
- Split Level Maisonette
- Open-Plan Kitchen/Living Area
- Modern Bathroom & Ensuite Shower Room
- Built-in Storage
- Share of Freehold

This floorplan is for illustration purposes only and is not to scale. The position and size of doors, windows, appliances and other features are approximate.