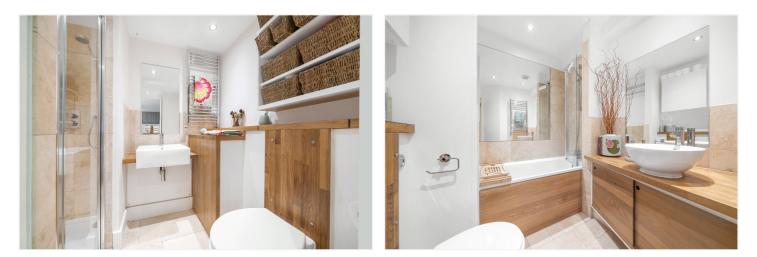

#### **DESCRIPTION:**

A fantastic two-bedroom split level maisonette set within a bank conversion and architecturally designed. It offers a double high ceiling with the original bank windows allowing light to flood through the open plan kitchen, living, dining area. The accommodation comprises two double bedrooms, one with an en-suite shower room and built-in storage. A second double bedroom, with high-end bathroom. The living space also comprises a mezzanine level, overlooking the rest of the reception space. The kitchen boasts high spec appliances, Oak wooden surfaces and Limestone tiled flooring.

#### **AT A GLANCE**

- Two Double Bedrooms
- Split Level Maisonette
- Open-Plan Kitchen/Living Area
- Modern Bathroom & Ensuite Shower Room
- Built-in Storage
- Share of Freehold

This floorplan is for illustration purposes only and is not to scale. The position and size of doors, windows, appliances and other features are approximate.