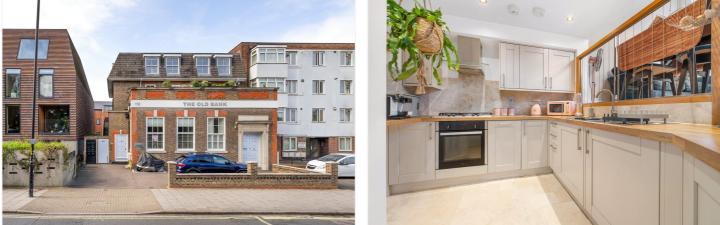

#### **DESCRIPTION:**

A fantastic two-bedroom split level maisonette set within a bank conversion and architecturally designed. It offers a double high ceiling with the original bank windows allowing light to flood through the open plan kitchen, living, dining area. The accommodation comprises two double bedrooms, one with an en-suite shower room and built-in storage. A second double bedroom, with high-end bathroom. The living space also comprises a mezzanine level, overlooking the rest of the reception space. The kitchen boasts high spec appliances, Oak wooden surfaces and Limestone tiled flooring.

The property is situated in Peckham Rye, with views facing the commons but in close proximity to both Lordship Lane and Bellenden Road, coffee shops and the independent outlets that Peckham is becoming so famous for. If you're looking for something out of the ordinary and with exceptional quality then look no further.