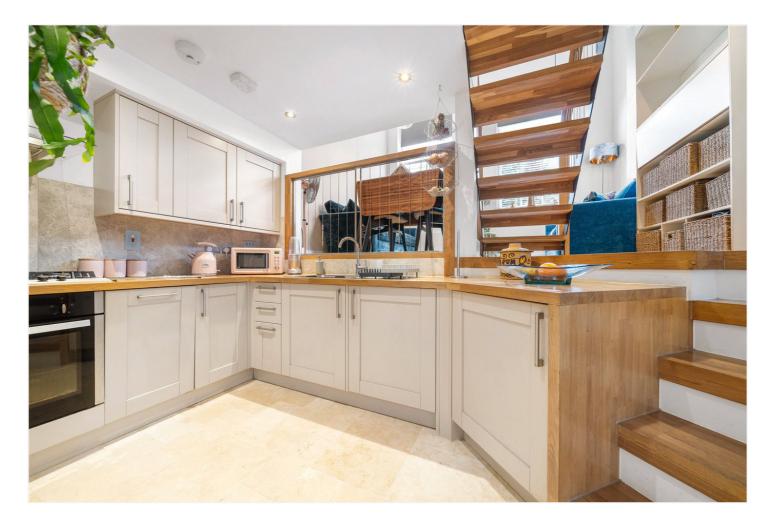

#### **DESCRIPTION:**

A fantastic two-bedroom split level maisonette set within a bank conversion and architecturally designed. It offers a double high ceiling with the original bank windows allowing light to flood through the open plan kitchen, living, dining area. The accommodation comprises two double bedrooms, one with an en-suite shower room and built-in storage. A second double bedroom, with high-end bathroom. The living space also comprises a mezzanine level, overlooking the rest of the reception space. The kitchen boasts high spec appliances, Oak wooden surfaces and Limestone tiled flooring.