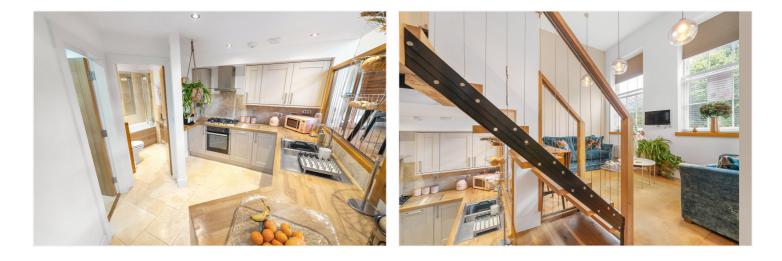

#### **DESCRIPTION:**

A fantastic two-bedroom split level maisonette set within a bank conversion and architecturally designed. It offers a double high ceiling with the original bank windows allowing light to flood through the open plan kitchen, living, dining area. The accommodation comprises two double bedrooms, one with an en-suite shower room and built-in storage. A second double bedroom, with high-end bathroom. The living space also comprises a mezzanine level, overlooking the rest of the reception space. The kitchen boasts high spec appliances, Oak wooden surfaces and Limestone tiled flooring.