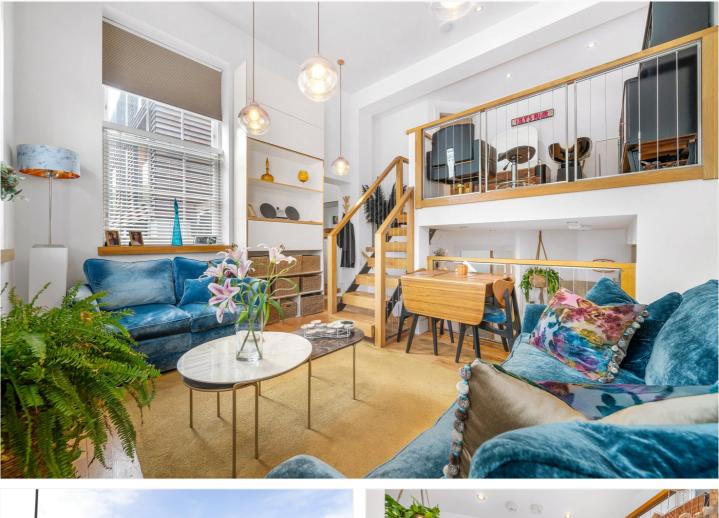

#### **DESCRIPTION:**

A fantastic two-bedroom split level maisonette set within a bank conversion and architecturally designed. It offers a double high ceiling with the original bank windows allowing light to flood through the open plan kitchen, living, dining area. The accommodation comprises two double bedrooms, one with an en-suite shower room and built-in storage. A second double bedroom, with high-end bathroom. The living space also comprises a mezzanine level, overlooking the rest of the reception space. The kitchen boasts high spec appliances, Oak wooden surfaces and Limestone tiled flooring.

#### **AT A GLANCE**

- Two Double Bedrooms
- Split Level Maisonette
- Open-Plan Kitchen/Living Area
- Modern Bathroom & Ensuite Shower Room
- Built-in Storage
- Share of Freehold

This floorplan is for illustration purposes only and is not to scale. The position and size of doors, windows, appliances and other features are approximate.