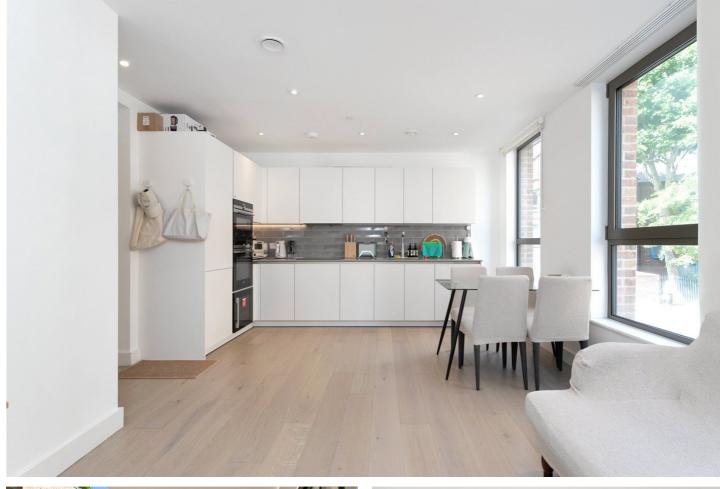

#### **DESCRIPTION:**

Being offered chain free is this stunning one double bedroom apartment with private balcony available on the first floor of this beautiful modern development.

The property comprises of entrance hall with large storage cupboard and master bedroom with built-in wardrobes. Furthermore, there is a wonderfully bright open plan reception room/kitchen with built-in appliances leading to a private balcony facing the quiet and cobbled street. The apartment also benefits from daytime concierge, communal gardens and bicycle storage.