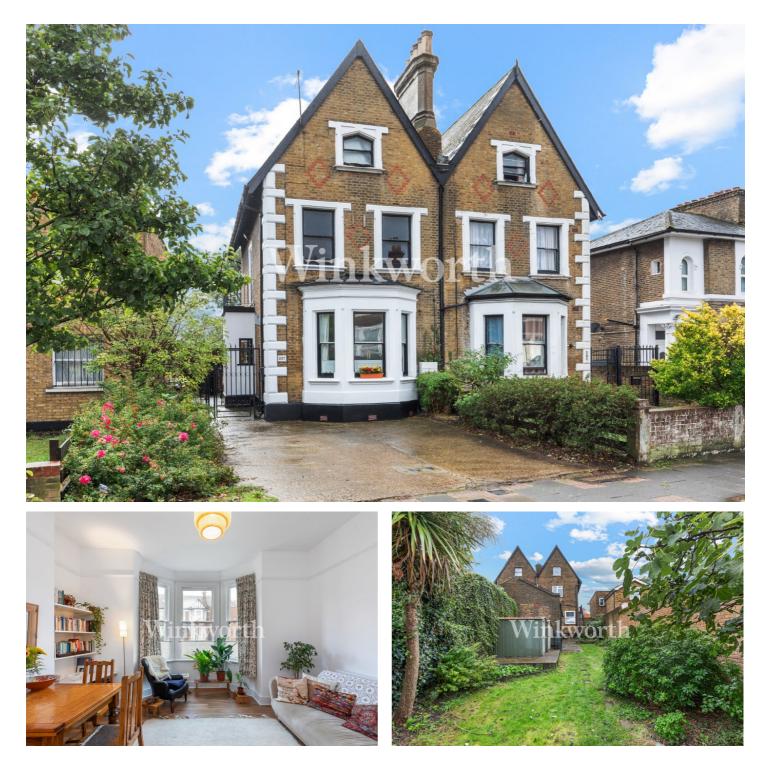

### PHILIP LANE, N15 **£530,000 SHARE OF FREEHOLD**

### **DESCRIPTION:**

This exceptional two-bedroom ground floor period conversion in South Tottenham forms part of a substantial semi detached Victorian building and boasts a generous 140ft approx south facing garden and off street parking. Share of Freehold.