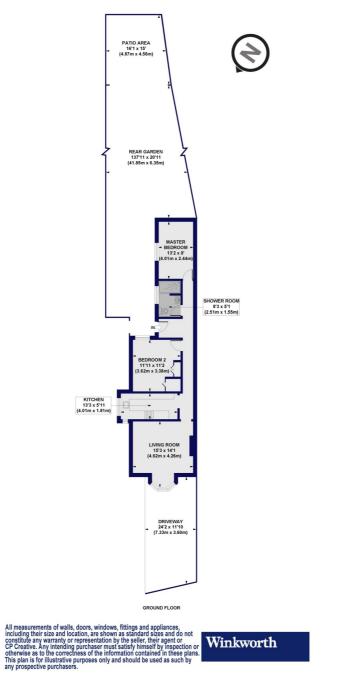

### Philip Lane, N15 Approx. Gross Internal Floor Area 677 sq. ft / 62.91 sq. m

This floorplan is for illustration purposes only and is not to scale. The position and size of doors, windows, appliances and other features are approximate.