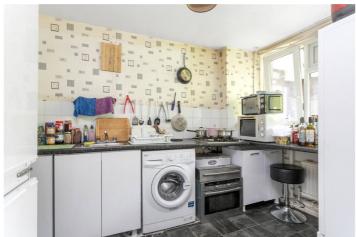

## **DESCRIPTION:**

A spacious one double bedroom flat located on the first floor of this purpose-built block next to Hackney Marshes and River Lee canal. Measuring approximately 564sqft, and comprising a large living room with south facing windows, the bright hallway leads to a good sized eat in kitchen, spacious double bedroom and a three-piece bathroom suite. The property further benefits from a security entry phone no onward chain.