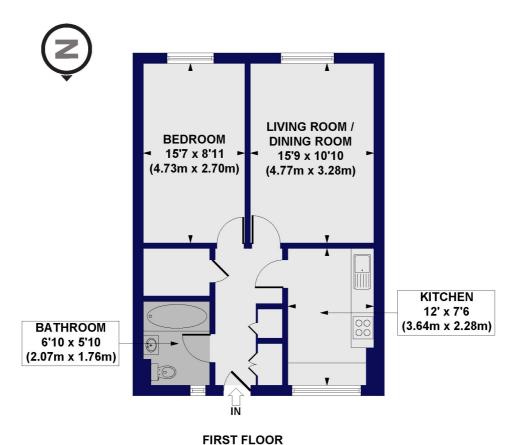

## Penda's Mead, Lindisfarne Way, E9 Approx. Gross Internal Floor Area 564 sq. ft / 52.44 sq. m

Il measurements of walls, doors windows fiftings and appliances

Winkworth

This floorplan is for illustration purposes only and is not to scale. The position and size of doors, windows, appliances and other features are approximate.