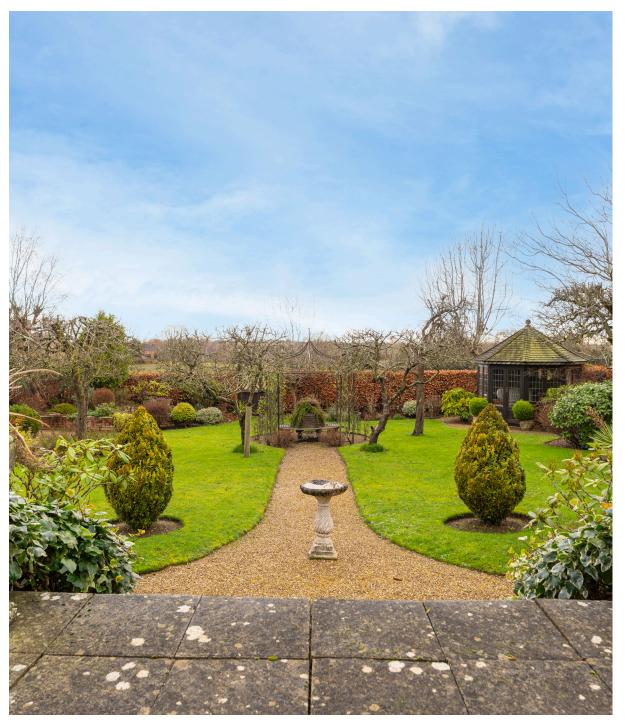

### The Grounds

Offchurch Lane is accessed via a drive-in, drive out driveway where mature trees and a detached garage provide a welcoming entrance and ample parking. A garden doorway leads to a elevated garden terrace which wraps around the house and features estate seating and a large, elevated, ornamental pond, as well as a summer room located off the terrace.

The lower grounds are accessed off a central stairway from the elevated terrace and comprise various lawns, mature trees and shrubbery. There is a central pagoda with estate seating and a summer house to the rear of the garden, which is fully enclosed with mature hedges.