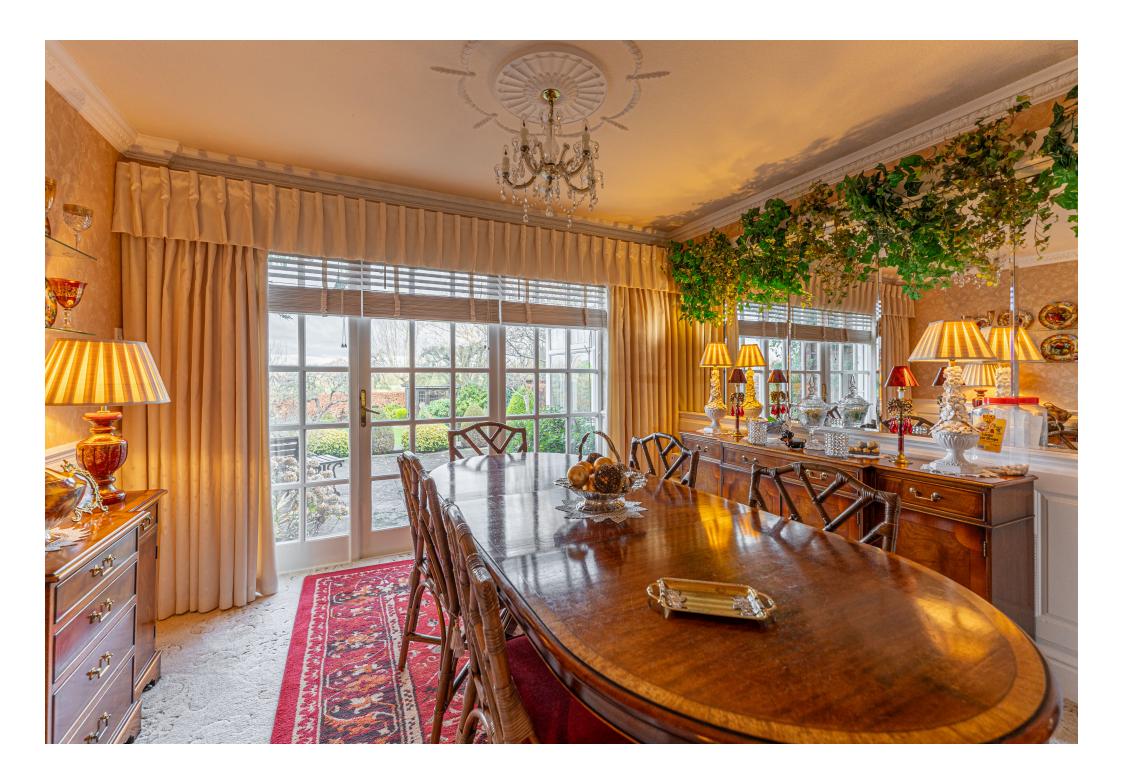

The kitchen is located off the hall, and is bright and generous. There is a range of built in appliances, induction hobs and cooker, as well as a breakfast bar and kitchen dining area. The kitchen leads onto a breakfast room/conservatory to the rear and the formal dining room to the side. The half-panelled dining room has large glass doors leading onto the wrap around terrace while retaining a feeling on intimacy.