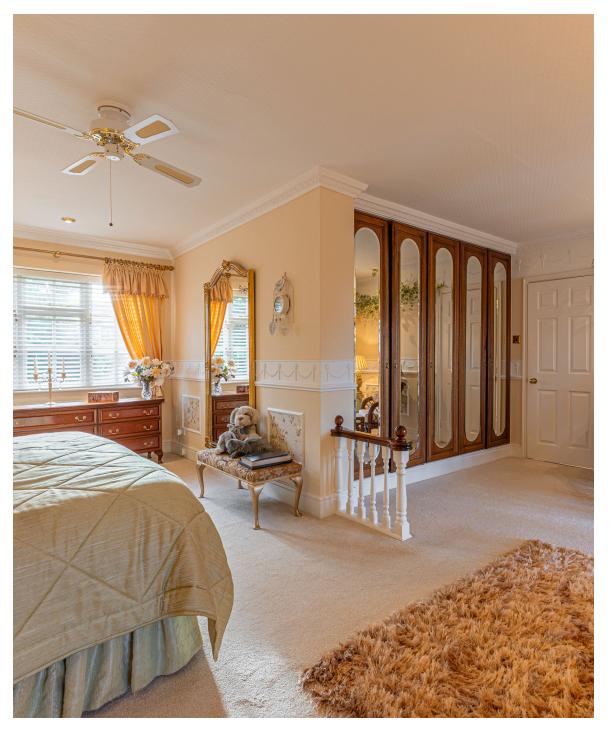

The grand, sweeping staircase sits off the parquet floored hall and leads to a generous first floor landing as well as providing access to the four bedrooms and bathrooms. There is an additional downstairs WC/cloakroom.

On the first floor, there are a further three double bedrooms, a family bathroom and separate WC, as well as a fully insulated, boarded and carpeted attic accessed via a retractable ladder.