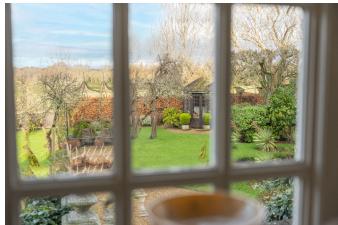

The luxurious master bedroom sits to the rear of the house, and its sun room offers beautiful views across rolling countryside to the nearby church and beyond. There is a generous dressing area with built in wardrobes and an en-suite with a large corner bath and shower.

The lower grounds are accessed off a central stairway from the elevated terrace and comprise various lawns, mature trees and shrubbery. There is a central pagoda with estate seating and a summer house to the rear of the garden, which is fully enclosed with mature hedges.