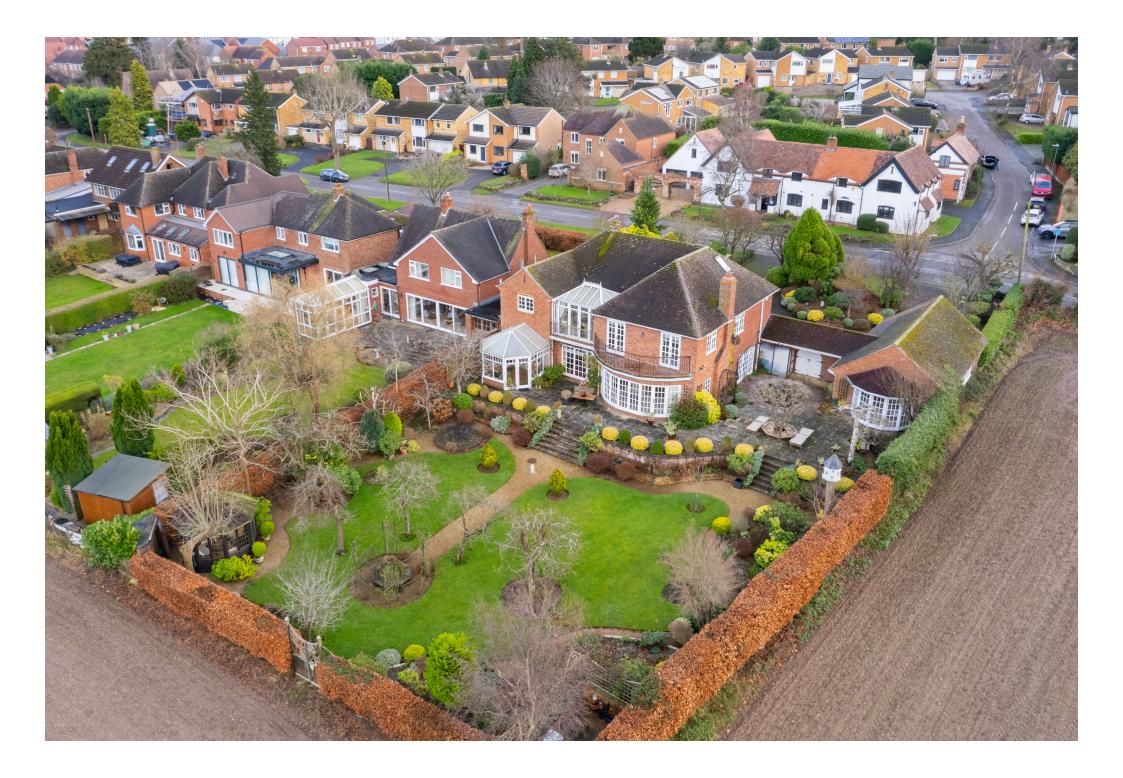

# About the Property

Offchurch Lane is an imposing four bedroom, detached family home on the edge of the village of Radford Semele, set amongst mature gardens and with extensive views of the rolling Warwickshire countryside.

Extending to approximately 2400 sq ft, this beautiful home has been lovingly maintained and extended by the current owner to create varied and generous living accommodation in a private and secluded setting, within easy reach of Leamington Spa (2.3 miles).

### The Grounds

Offchurch Lane is accessed via a drive-in, drive out driveway where mature trees and a detached garage provide a welcoming entrance and ample parking. A garden doorway leads to a elevated garden terrace which wraps around the house and features estate seating and a large, elevated, ornamental pond, as well as a summer room located off the terrace.