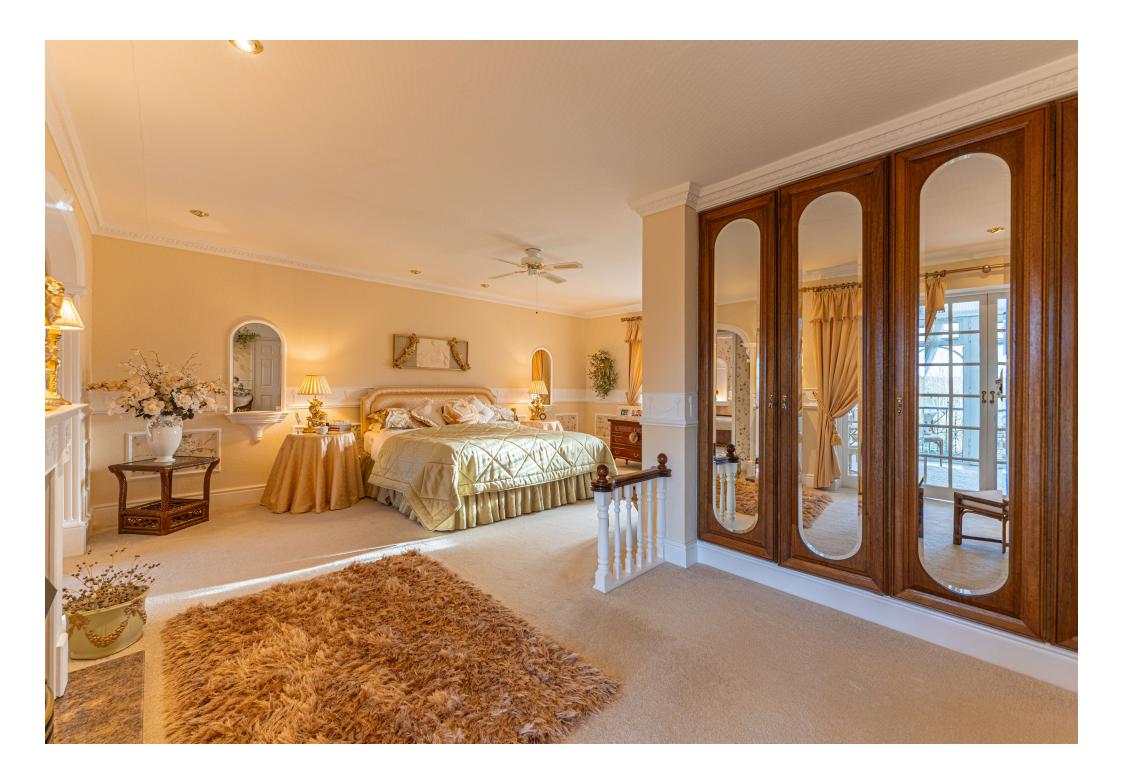

The luxurious master bedroom sits to the rear of the house, and its sun room offers beautiful views across rolling countryside to the nearby church and beyond. There is a generous dressing area with built in wardrobes and an en-suite with a large corner bath and shower.