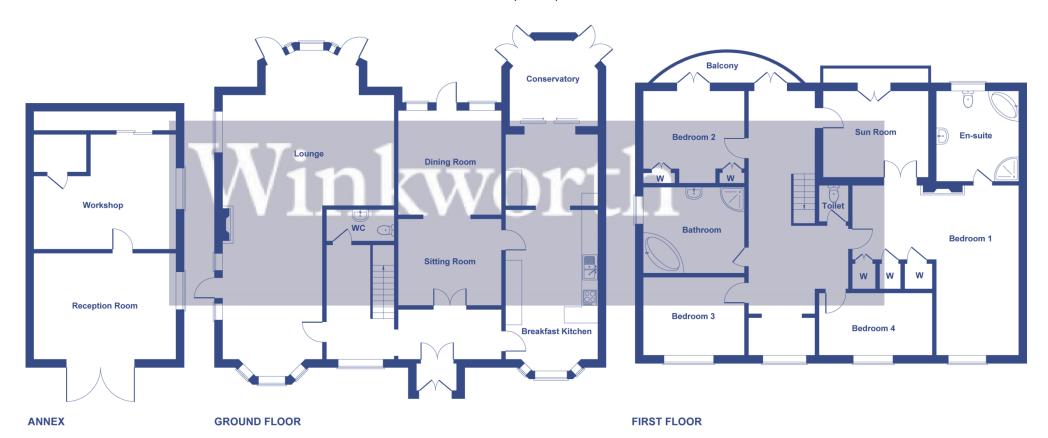

#### 2 Offchurch Road

Approximate Gross Internal Area 2400 sq ft - 223 sq m

Not to Scale. Produced by The Plan Portal 2024 For Illustrative Purposes Only.

Upon arriving at Offchurch Lane you are immediately greeted by the entrance hall where the parquet flooring, elaborate cornicing and central fireplace sets an opulent tone, which is continued throughout the house.

The kitchen is located off the hall, and is bright and generous. There is a range of built in appliances, induction hobs and cooker, as well as a breakfast bar and kitchen dining area. The kitchen leads onto a breakfast room/conservatory to the rear and the formal dining room to the side. The half-panelled dining room has large glass doors leading onto the wrap around terrace while retaining a feeling on intimacy.

The formal drawing room runs the width of the house and is filled with natural light from triple aspect windows. There are doors leading to the dining room and french doors to the elevated terrace, while a fireplace sits at the centre of the room.

The grand, sweeping staircase sits off the parquet floored hall and leads to a generous first floor landing as well as providing access to the four bedrooms and bathrooms. There is an additional downstairs WC/cloakroom.

The luxurious master bedroom sits to the rear of the house, and its sun room offers beautiful views across rolling countryside to the nearby church and beyond. There is a generous dressing area with built in wardrobes and an en-suite with a large corner bath and shower.

On the first floor, there are a further three double bedrooms, a family bathroom and separate WC, as well as a fully insulated, boarded and carpeted attic accessed via a retractable ladder.