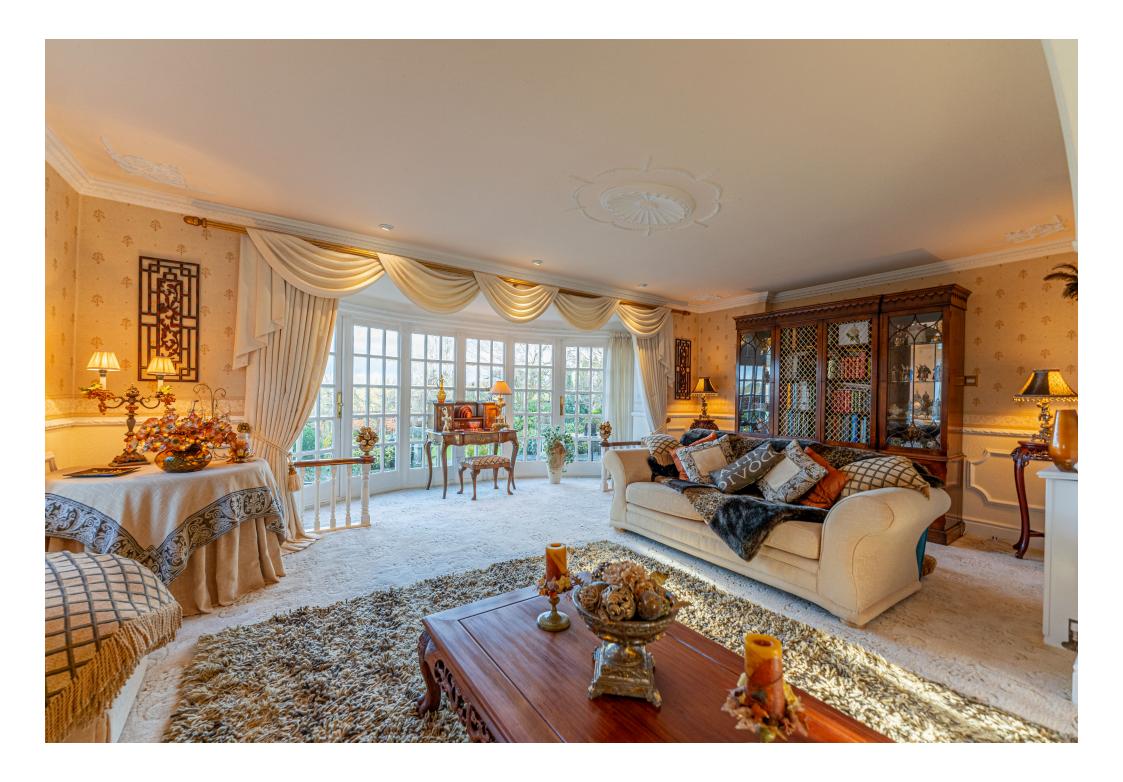

The formal drawing room runs the width of the house and is filled with natural light from triple aspect windows. There are doors leading to the dining room and french doors to the elevated terrace, while a fireplace sits at the centre of the room.