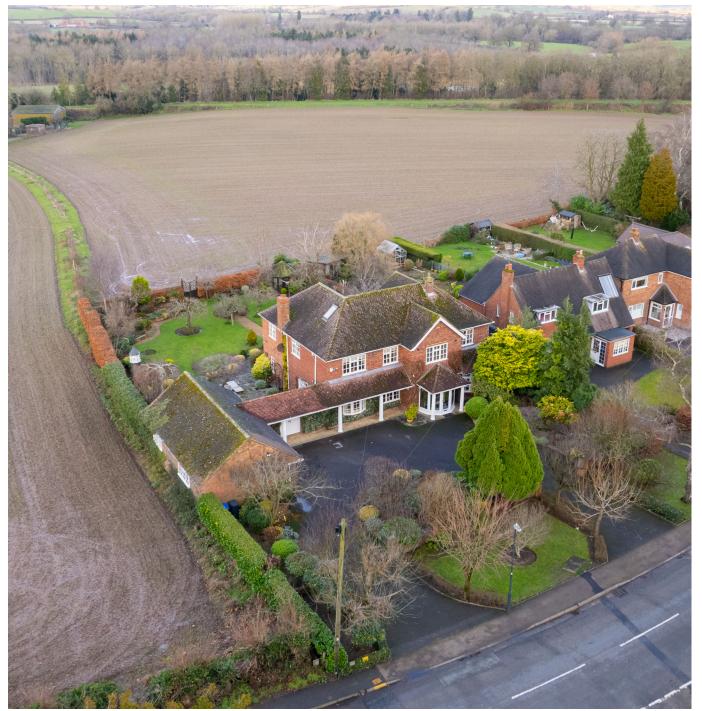

Offchurch Lane, Radford Semele, Warwickshire £1,450,000

Winkworth

for every step...

# About the Property

Offchurch Lane is an imposing four bedroom, detached family home on the edge of the village of Radford Semele, set amongst mature gardens and with extensive views of the rolling Warwickshire countryside.

Extending to approximately 2400 sq ft, this beautiful home has been lovingly maintained and extended by the current owner to create varied and generous living accommodation in a private and secluded setting, within easy reach of Leamington Spa (2.3 miles).

### The Grounds

Offchurch Lane is accessed via a drive-in, drive out driveway where mature trees and a detached garage provide a welcoming entrance and ample parking. A garden doorway leads to a elevated garden terrace which wraps around the house and features estate seating and a large, elevated, ornamental pond, as well as a summer room located off the terrace.

The lower grounds are accessed off a central stairway from the elevated terrace and comprise various lawns, mature trees and shrubbery. There is a central pagoda with estate seating and a summer house to the rear of the garden, which is fully enclosed with mature hedges.