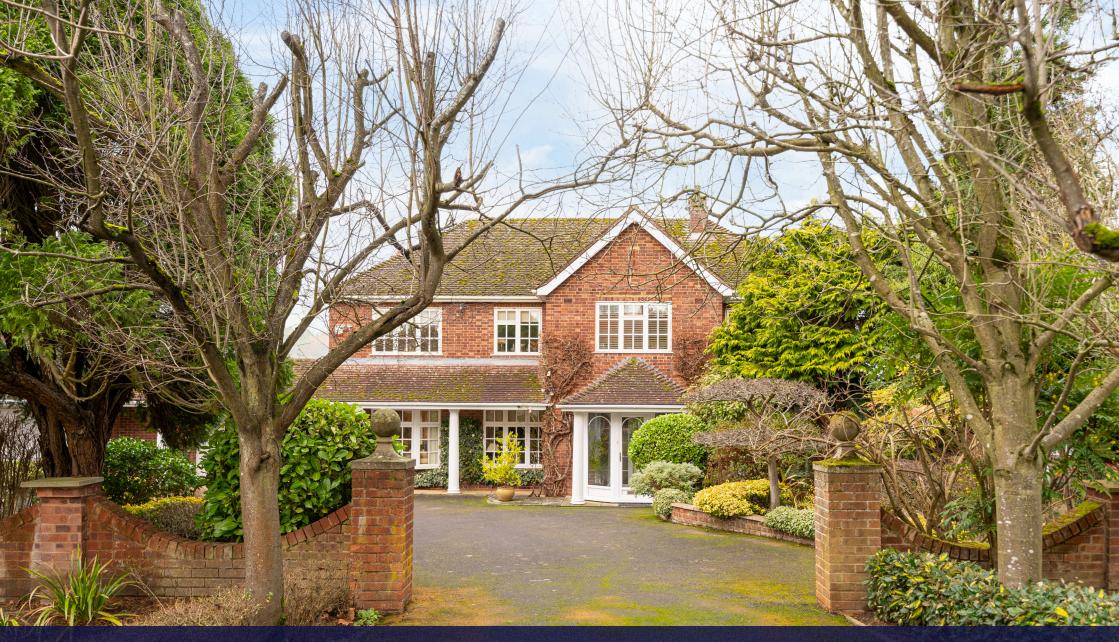

# About the Property

Offchurch Lane is an imposing four bedroom, detached family home on the edge of the village of Radford Semele, set amongst mature gardens and with extensive views of the rolling Warwickshire countryside.

Extending to approximately 2400 sq ft, this beautiful home has been lovingly maintained and extended by the current owner to create varied and generous living accommodation in a private and secluded setting, within easy reach of Leamington Spa (2.3 miles).

Upon arriving at Offchurch Lane you are immediately greeted by the entrance hall where the parquet flooring, elaborate cornicing and central fireplace sets an opulent tone, which is continued throughout the house.

### The Grounds

Offchurch Lane is accessed via a drive-in, drive out driveway where mature trees and a detached garage provide a welcoming entrance and ample parking. A garden doorway leads to a elevated garden terrace which wraps around the house and features estate seating and a large, elevated, ornamental pond, as well as a summer room located off the terrace.