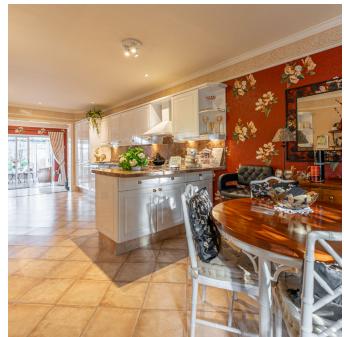

The kitchen is located off the hall, and is bright and generous. There is a range of built in appliances, induction hobs and cooker, as well as a breakfast bar and kitchen dining area. The kitchen leads onto a breakfast room/conservatory to the rear and the formal dining room to the side. The half-panelled dining room has large glass doors leading onto the wrap around terrace while retaining a feeling on intimacy.