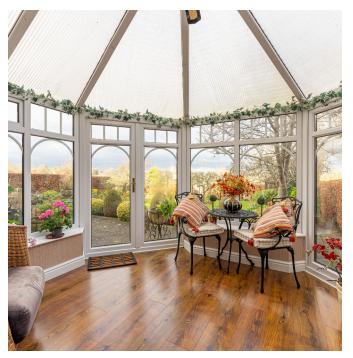

The kitchen is located off the hall, and is bright and generous. There is a range of built in appliances, induction hobs and cooker, as well as a breakfast bar and kitchen dining area. The kitchen leads onto a breakfast room/conservatory to the rear and the formal dining room to the side. The half-panelled dining room has large glass doors leading onto the wrap around terrace while retaining a feeling on intimacy.