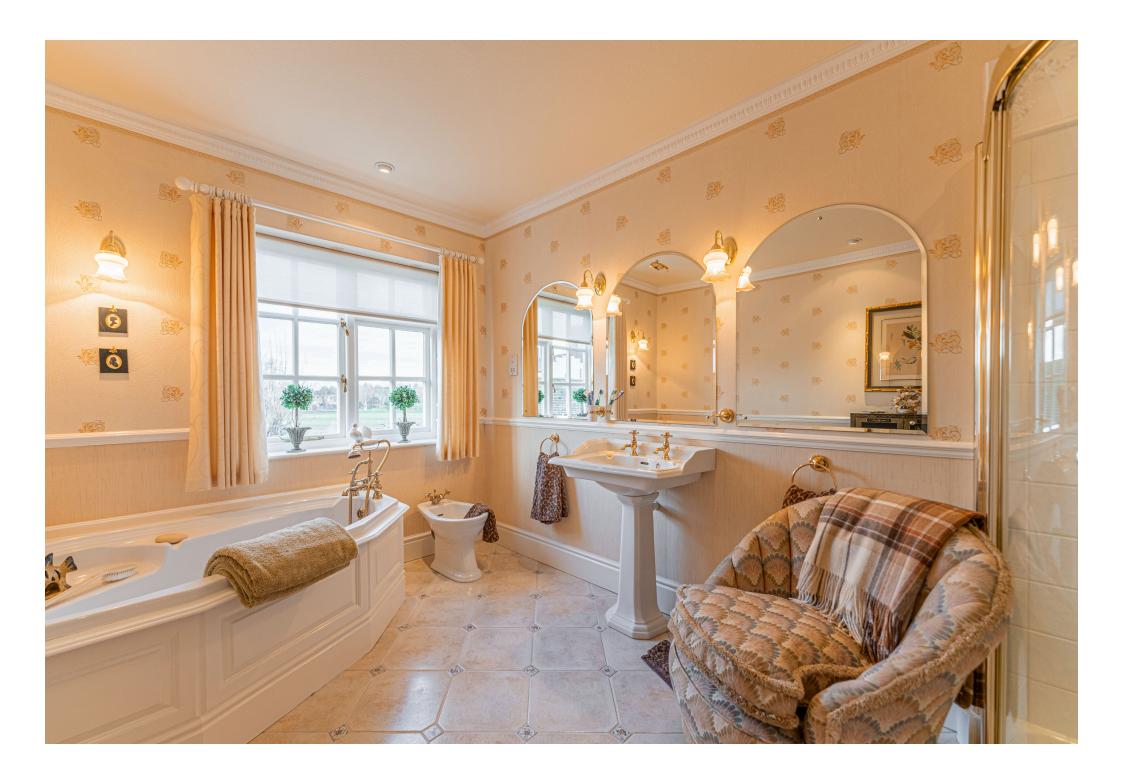

The luxurious master bedroom sits to the rear of the house, and its sun room offers beautiful views across rolling countryside to the nearby church and beyond. There is a generous dressing area with built in wardrobes and an en-suite with a large corner bath and shower.

On the first floor, there are a further three double bedrooms, a family bathroom and separate WC, as well as a fully insulated, boarded and carpeted attic accessed via a retractable ladder.