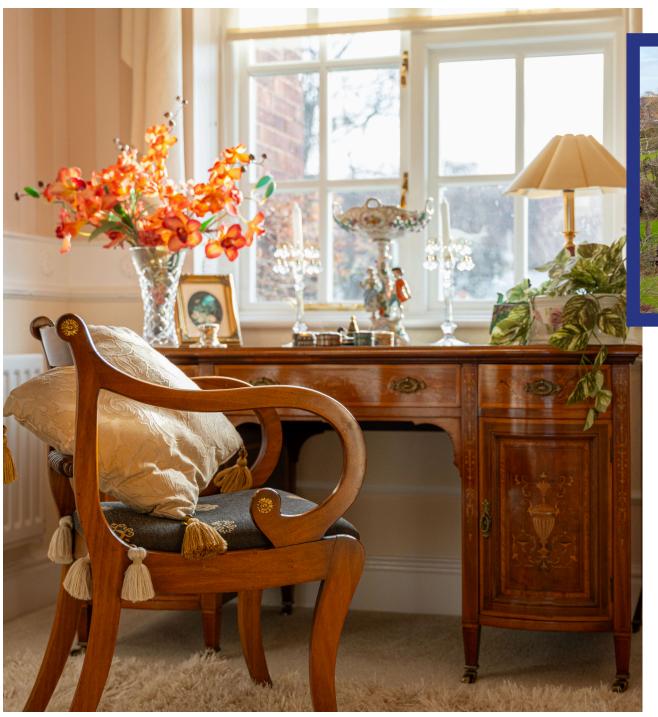

The luxurious master bedroom sits to the rear of the house, and its sun room offers beautiful views across rolling countryside to the nearby church and beyond. There is a generous dressing area with built in wardrobes and an en-suite with a large corner bath and shower.