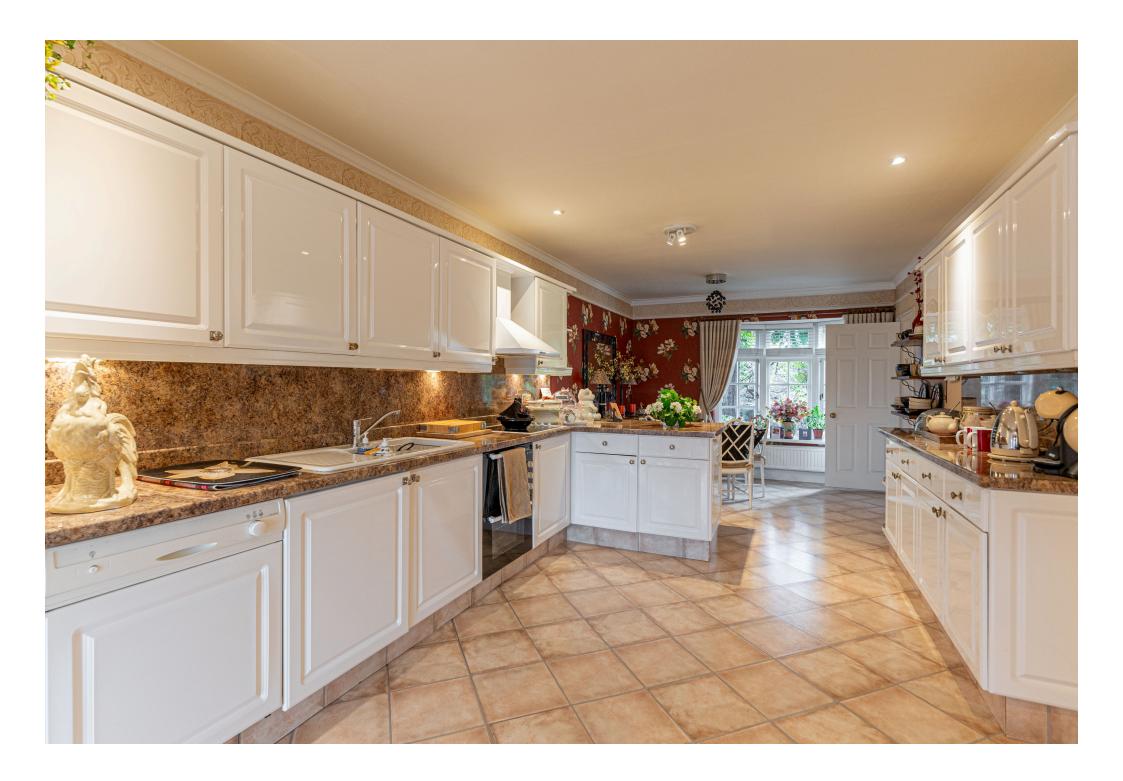

The kitchen is located off the hall, and is bright and generous. There is a range of built in appliances, induction hobs and cooker, as well as a breakfast bar and kitchen dining area. The kitchen leads onto a breakfast room/conservatory to the rear and the formal dining room to the side. The half-panelled dining room has large glass doors leading onto the wrap around terrace while retaining a feeling on intimacy.