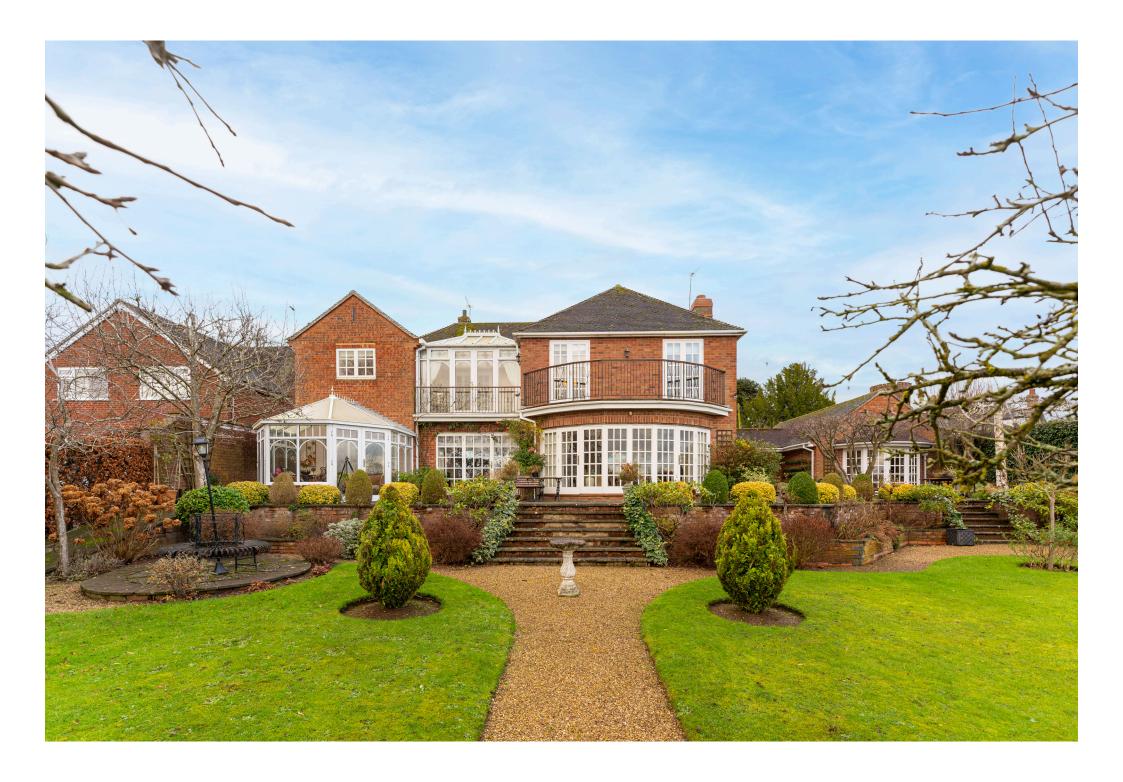

The formal drawing room runs the width of the house and is filled with natural light from triple aspect windows. There are doors leading to the dining room and french doors to the elevated terrace, while a fireplace sits at the centre of the room.

### The Grounds

Offchurch Lane is accessed via a drive-in, drive out driveway where mature trees and a detached garage provide a welcoming entrance and ample parking. A garden doorway leads to a elevated garden terrace which wraps around the house and features estate seating and a large, elevated, ornamental pond, as well as a summer room located off the terrace.

The lower grounds are accessed off a central stairway from the elevated terrace and comprise various lawns, mature trees and shrubbery. There is a central pagoda with estate seating and a summer house to the rear of the garden, which is fully enclosed with mature hedges.