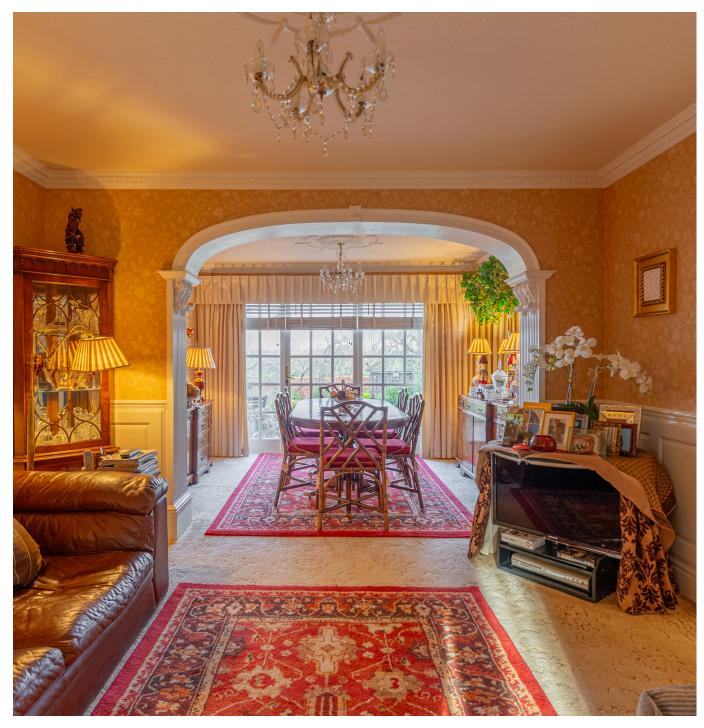

The kitchen is located off the hall, and is bright and generous. There is a range of built in appliances, induction hobs and cooker, as well as a breakfast bar and kitchen dining area. The kitchen leads onto a breakfast room/conservatory to the rear and the formal dining room to the side. The half-panelled dining room has large glass doors leading onto the wrap around terrace while retaining a feeling on intimacy.

The formal drawing room runs the width of the house and is filled with natural light from triple aspect windows. There are doors leading to the dining room and french doors to the elevated terrace, while a fireplace sits at the centre of the room.