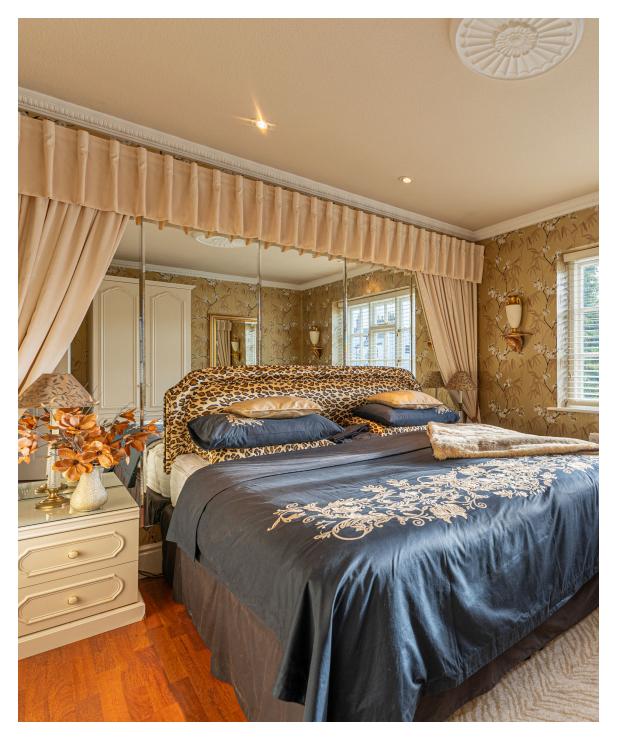

The luxurious master bedroom sits to the rear of the house, and its sun room offers beautiful views across rolling countryside to the nearby church and beyond. There is a generous dressing area with built in wardrobes and an en-suite with a large corner bath and shower.

On the first floor, there are a further three double bedrooms, a family bathroom and separate WC, as well as a fully insulated, boarded and carpeted attic accessed via a retractable ladder.