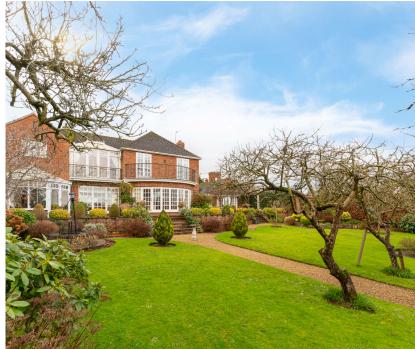

### The Grounds

Offchurch Lane is accessed via a drive-in, drive out driveway where mature trees and a detached garage provide a welcoming entrance and ample parking. A garden doorway leads to a elevated garden terrace which wraps around the house and features estate seating and a large, elevated, ornamental pond, as well as a summer room located off the terrace.

The lower grounds are accessed off a central stairway from the elevated terrace and comprise various lawns, mature trees and shrubbery. There is a central pagoda with estate seating and a summer house to the rear of the garden, which is fully enclosed with mature hedges.