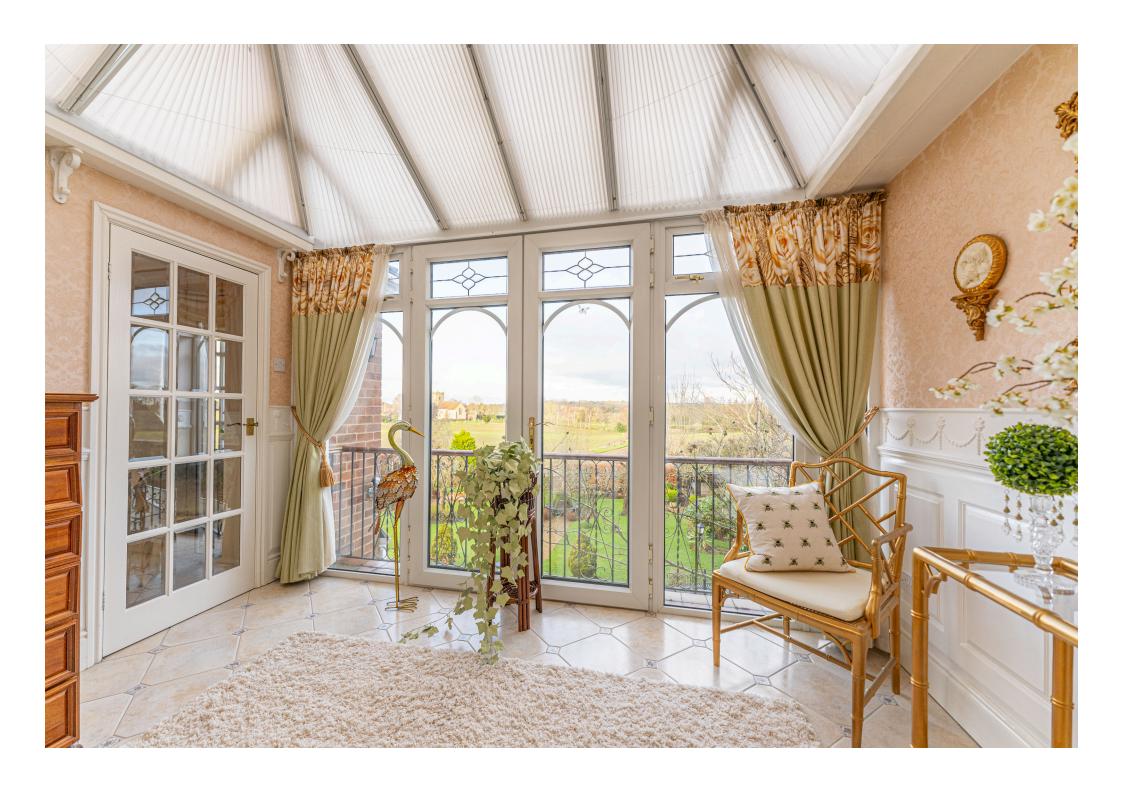

The kitchen is located off the hall, and is bright and generous. There is a range of built in appliances, induction hobs and cooker, as well as a breakfast bar and kitchen dining area. The kitchen leads onto a breakfast room/conservatory to the rear and the formal dining room to the side. The half-panelled dining room has large glass doors leading onto the wrap around terrace while retaining a feeling on intimacy.

The formal drawing room runs the width of the house and is filled with natural light from triple aspect windows. There are doors leading to the dining room and french doors to the elevated terrace, while a fireplace sits at the centre of the room.