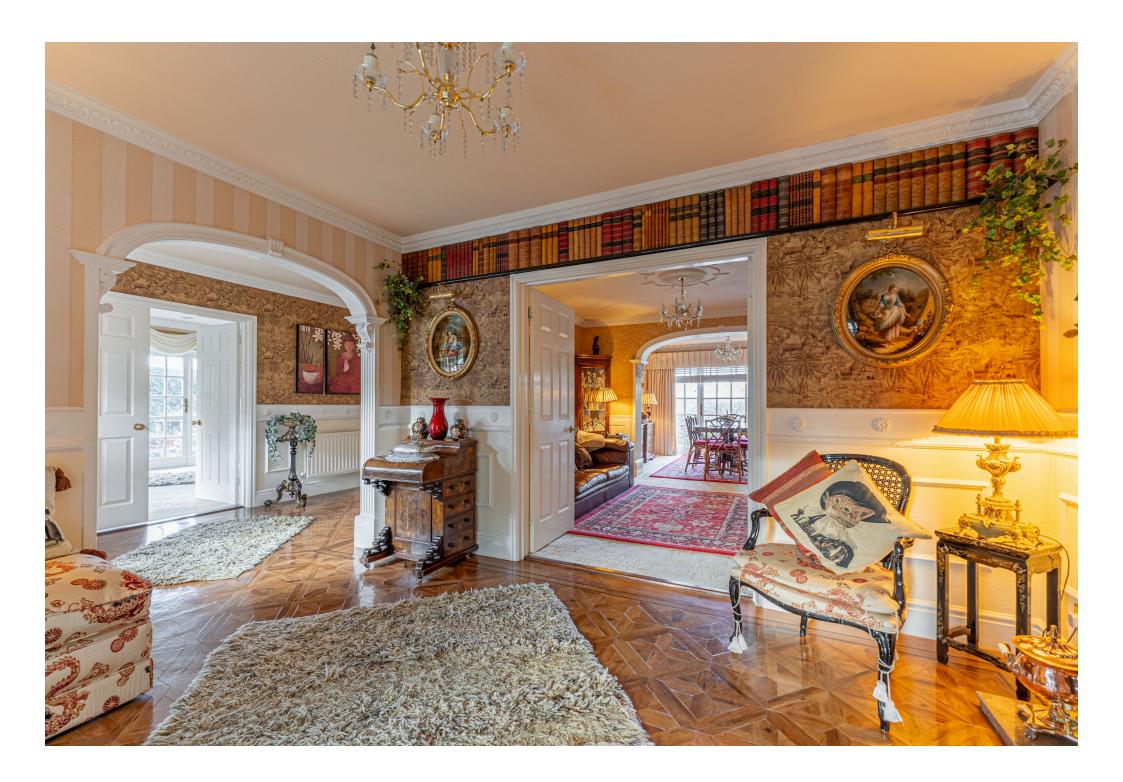

Upon arriving at Offchurch Lane you are immediately greeted by the entrance hall where the parquet flooring, elaborate cornicing and central fireplace sets an opulent tone, which is continued throughout the house.

The grand, sweeping staircase sits off the parquet floored hall and leads to a generous first floor landing as well as providing access to the four bedrooms and bathrooms. There is an additional downstairs WC/cloakroom.