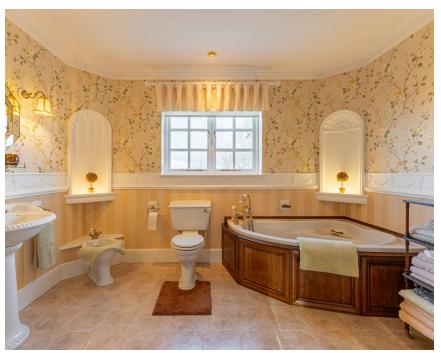

The luxurious master bedroom sits to the rear of the house, and its sun room offers beautiful views across rolling countryside to the nearby church and beyond. There is a generous dressing area with built in wardrobes and an en-suite with a large corner bath and shower.