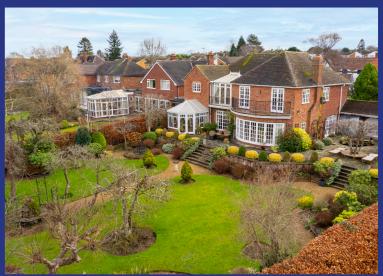

### The Grounds

Offchurch Lane is accessed via a drive-in, drive out driveway where mature trees and a detached garage provide a welcoming entrance and ample parking. A garden doorway leads to a elevated garden terrace which wraps around the house and features estate seating and a large, elevated, ornamental pond, as well as a summer room located off the terrace.

The lower grounds are accessed off a central stairway from the elevated terrace and comprise various lawns, mature trees and shrubbery. There is a central pagoda with estate seating and a summer house to the rear of the garden, which is fully enclosed with mature hedges.