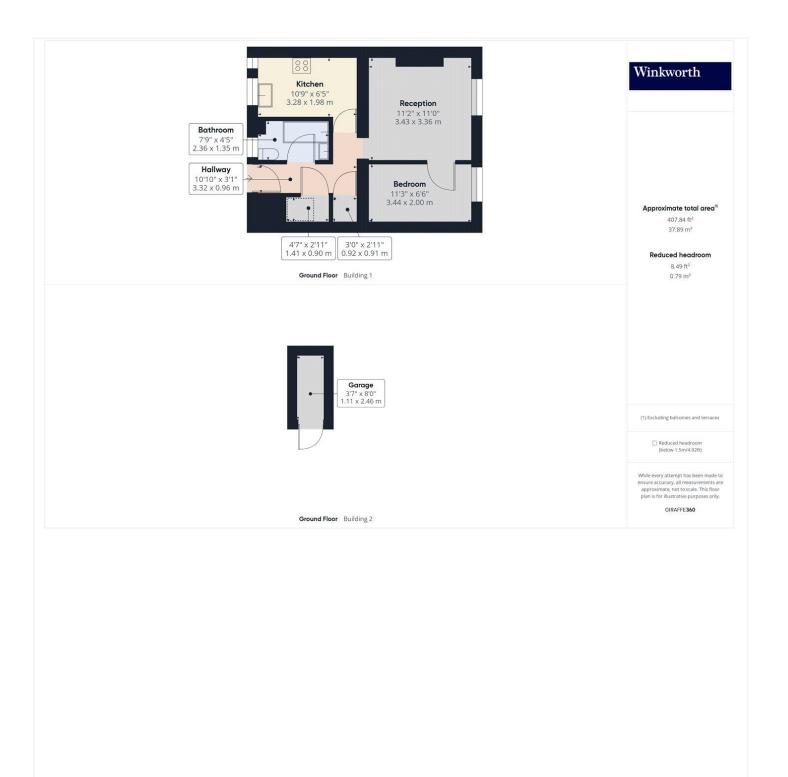

for every step...

This floorplan is for illustration purposes only and is not to scale. The position and size of doors, windows, appliances and other features are approximate.

Tenure: Leasehold

Term: 84 year and 11 months

Service Charge/ Ground Rent: £820 per annum (approx)

Council Tax Band: B

Where no figures are shown, we have been unable to ascertain the information. All figures that are shown were correct at the time of printing.