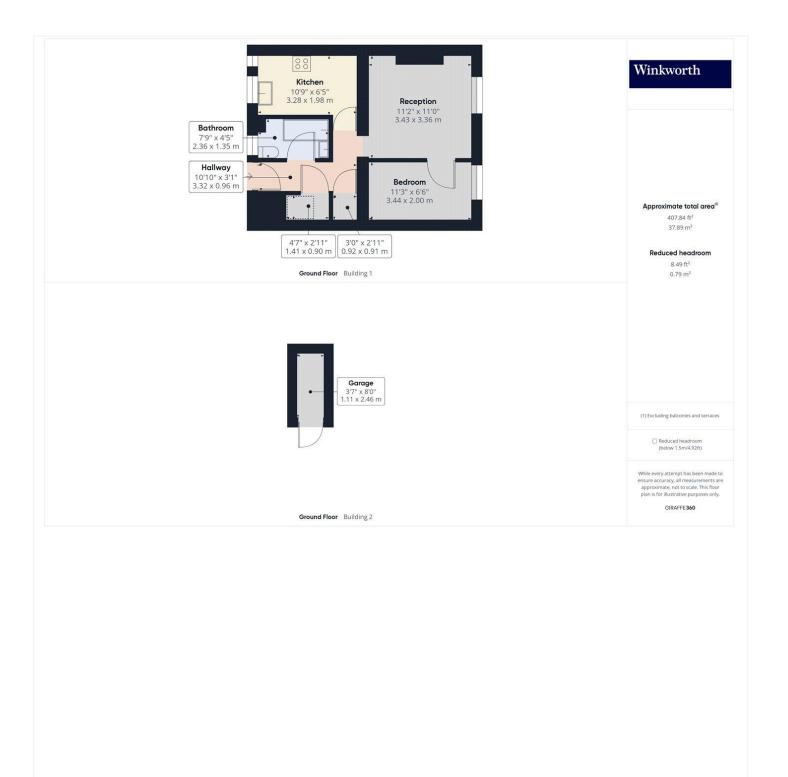

for every step...

This floorplan is for illustration purposes only and is not to scale. The position and size of doors, windows, appliances and other features are approximate.

Tenure: Leasehold

Term: 84 year and 11 months

Service Charge/ Ground Rent: £820 per annum (approx)

Council Tax Band: B

Where no figures are shown, we have been unable to ascertain the information. All figures that are shown were correct at the time of printing.