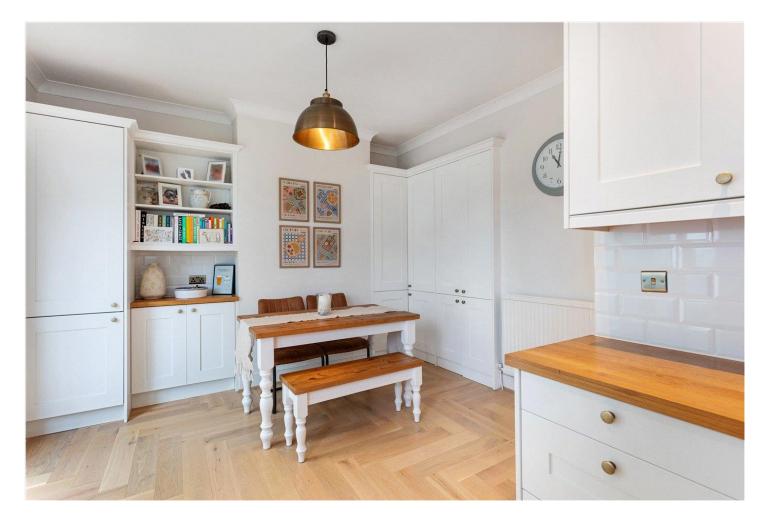

The ground floor features a bright, modern lounge with a recently installed log burner. The kitchen and hallway have been updated with new flooring, and the kitchen includes generous storage space. There is potential to extend the kitchen into the conservatory and rear garden, subject to planning permission.