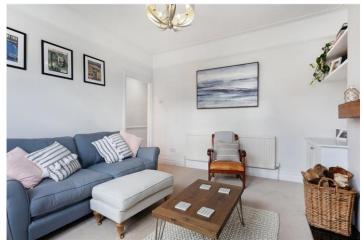

The ground floor features a bright, modern lounge with a recently installed log burner. The kitchen and hallway have been updated with new flooring, and the kitchen includes generous storage space. There is potential to extend the kitchen into the conservatory and rear garden, subject to planning permission.