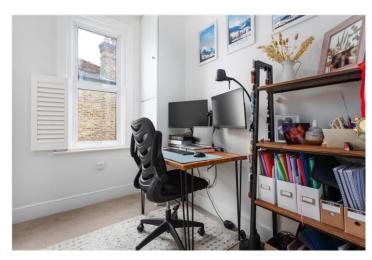

The first floor comprises three well-proportioned bedrooms. The master bedroom is fitted with soft carpeting, a bay window with shutters, a built-in wardrobe, and a window seat. The two additional bedrooms are also bright and airy, featuring new carpets. The shower room has been updated with contemporary fixtures and fittings.