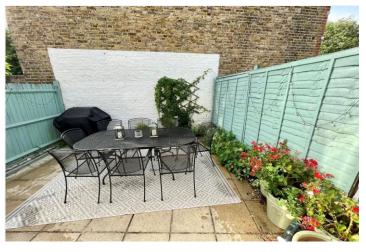

## **DESCRIPTION:**

This charming and immaculately decorated three-bedroom period terraced house is arranged over the ground and first floors, with the potential to extend into the loft (subject to planning permission). The property benefits from a front garden and a rear courtyard garden. Ample on-street parking is available, and there is the option to convert the front garden into a driveway (subject to necessary permissions).