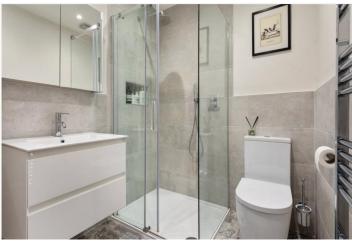

The first floor comprises three well-proportioned bedrooms. The master bedroom is fitted with soft carpeting, a bay window with shutters, a built-in wardrobe, and a window seat. The two additional bedrooms are also bright and airy, featuring new carpets. The shower room has been updated with contemporary fixtures and fittings.