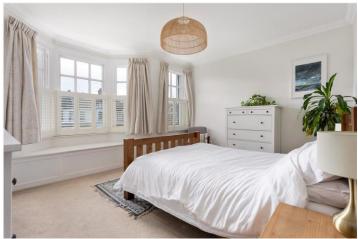

The first floor comprises three well-proportioned bedrooms. The master bedroom is fitted with soft carpeting, a bay window with shutters, a built-in wardrobe, and a window seat. The two additional bedrooms are also bright and airy, featuring new carpets. The shower room has been updated with contemporary fixtures and fittings.