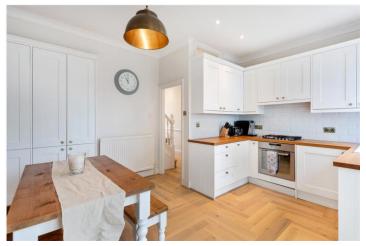

The ground floor features a bright, modern lounge with a recently installed log burner. The kitchen and hallway have been updated with new flooring, and the kitchen includes generous storage space. There is potential to extend the kitchen into the conservatory and rear garden, subject to planning permission.