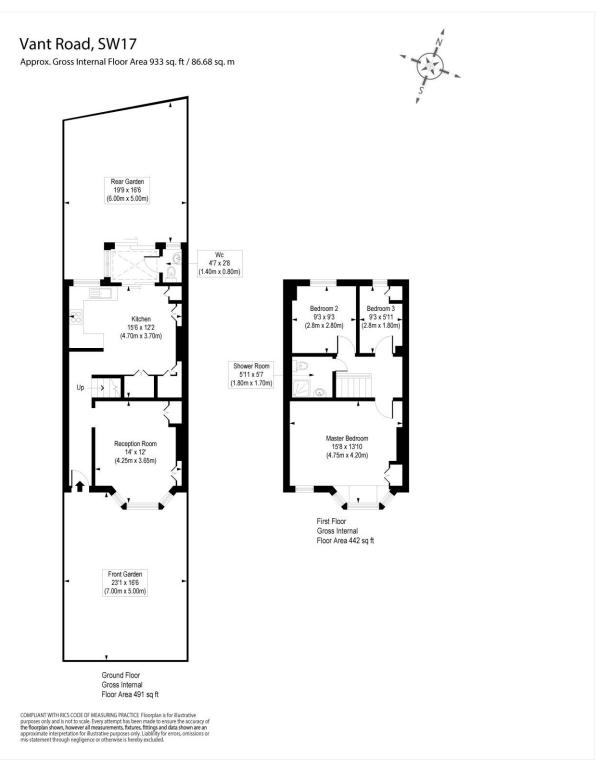

## **DESCRIPTION:**

This charming and immaculately decorated three-bedroom period terraced house is arranged over the ground and first floors, with the potential to extend into the loft (subject to planning permission). The property benefits from a front garden and a rear courtyard garden. Ample on-street parking is available, and there is the option to convert the front garden into a driveway (subject to necessary permissions).

The ground floor features a bright, modern lounge with a recently installed log burner. The kitchen and hallway have been updated with new flooring, and the kitchen includes generous storage space. There is potential to extend the kitchen into the conservatory and rear garden, subject to planning permission.

The first floor comprises three well-proportioned bedrooms. The master bedroom is fitted with soft carpeting, a bay window with shutters, a built-in wardrobe, and a window seat. The two additional bedrooms are also bright and airy, featuring new carpets. The shower room has been updated with contemporary fixtures and fittings.

Wandsworth Council Tax Band: D

This floorplan is for illustration purposes only and is not to scale. The position and size of doors, windows, appliances and other features are approximate.

Tooting I 020 8767 5221 I tooting@winkworth.co.uk