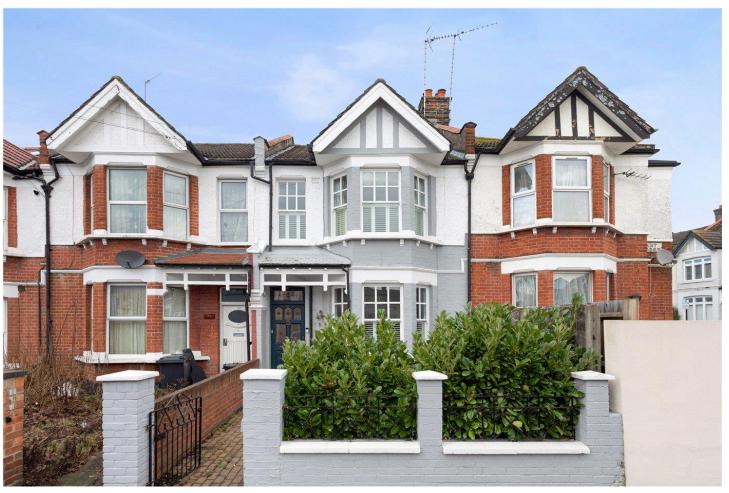

VANT ROAD, SW17 **£825,000 FREEHOLD** 

## AN IMMACULATELY DECORATED THREE BEDROOM TERRACED HOUSE WITH A GARDEN.

Tooting | 020 8767 5221 | tooting@winkworth.co.uk

for every step...

## **DESCRIPTION:**

This charming and immaculately decorated three-bedroom period terraced house is arranged over the ground and first floors, with the potential to extend into the loft (subject to planning permission). The property benefits from a front garden and a rear courtyard garden. Ample on-street parking is available, and there is the option to convert the front garden into a driveway (subject to necessary permissions).