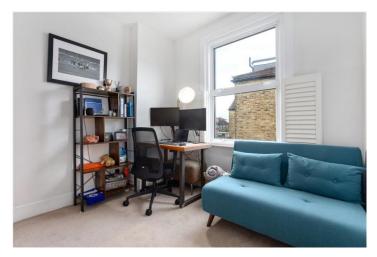

The first floor comprises three well-proportioned bedrooms. The master bedroom is fitted with soft carpeting, a bay window with shutters, a built-in wardrobe, and a window seat. The two additional bedrooms are also bright and airy, featuring new carpets. The shower room has been updated with contemporary fixtures and fittings.