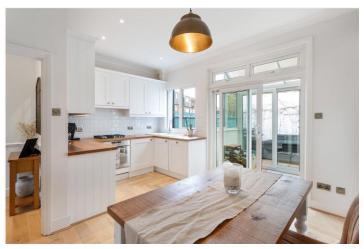

The ground floor features a bright, modern lounge with a recently installed log burner. The kitchen and hallway have been updated with new flooring, and the kitchen includes generous storage space. There is potential to extend the kitchen into the conservatory and rear garden, subject to planning permission.