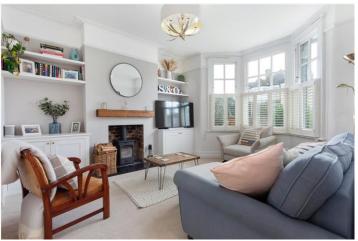

The ground floor features a bright, modern lounge with a recently installed log burner. The kitchen and hallway have been updated with new flooring, and the kitchen includes generous storage space. There is potential to extend the kitchen into the conservatory and rear garden, subject to planning permission.