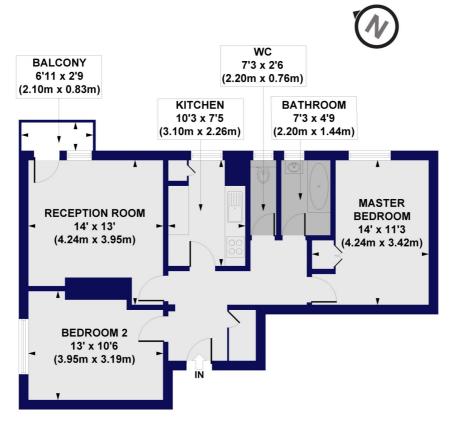

## Beecholme Estate, Prout Road, E5 Approx. Gross Internal Floor Area 702 sq. ft / 65.24 sq. m

SECOND FLOOR

All measurements of walls, doors, windows, fittings and appliances, including their size and location, are shown as standard sizes and do not constitute any warranty or representation by the seller, their agent or CP Creative. Any intending purchaser must satisfy himself by inspection or otherwise as to the correctness of the information contained in these plans. This plan is for illustrative purposes only and should be used as such by any prospective purchasers.

Winkworth

This floorplan is for illustration purposes only and is not to scale. The position and size of doors, windows, appliances and other features are approximate.

Hackney | 020 8986 4216 | hackney@winkworth.co.uk