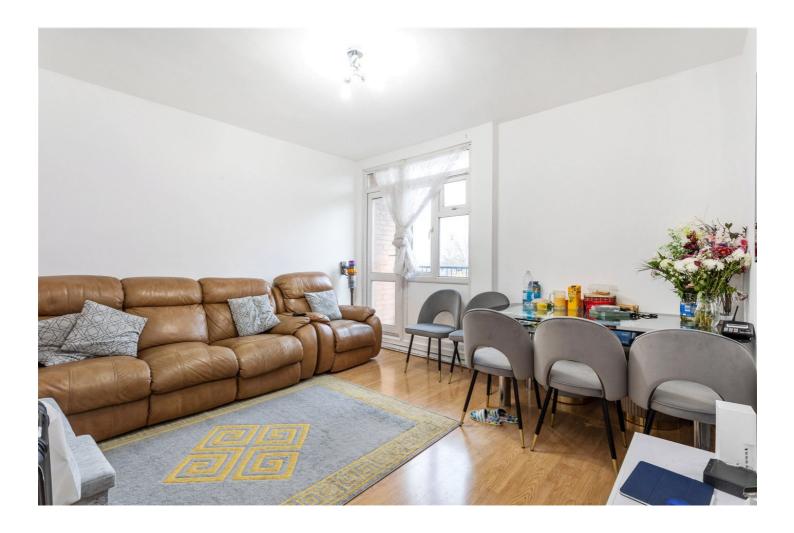

## **DESCRIPTION:**

Situated on the second floor, this property boasts a generous 702 sq ft of well-designed living space. The property features two double bedrooms, with the master bedroom offering the convenience of a fitted wardrobe. The accommodation further includes a bathroom with a separate W/C, a fitted kitchen, and a spacious reception room that opens up to a private balcony.