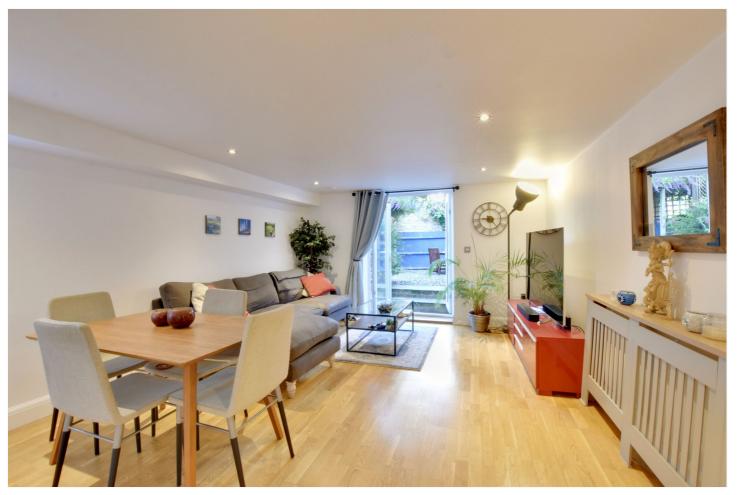

Found on the lower ground floor, the property briefly comprises of two double bedrooms, a modern family bathroom and a well fitted 11ft kitchen. There is a lovely 17ft reception room to the rear that, in turn, leads onto the picturesque garden.

## **AT A GLANCE**

- beautiful conversion apartment
- two double bedrooms
- 17 ft reception room
- picturesque 21ft rear garden
- lower ground floor
- c829 sq ft
- West Greenwich location
- excellent condition
- close to town centre
- close to rail and DLR