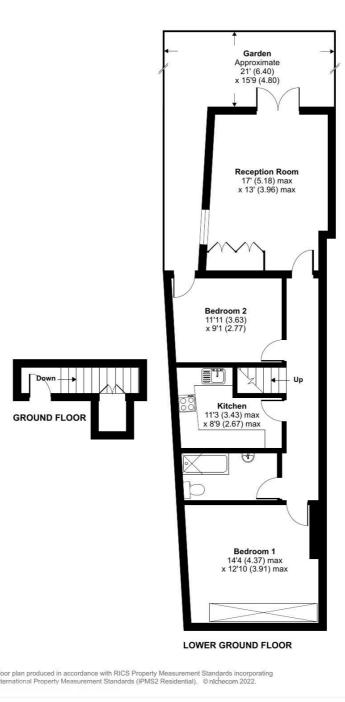

Found on the lower ground floor, the property briefly comprises of two double bedrooms, a modern family bathroom and a well fitted 11ft kitchen. There is a lovely 17ft reception room to the rear that, in turn, leads onto the picturesque garden.

## Blackheath Road, London, SE10

Approximate Area = 829 sq ft / 77 sq m

For identification only - Not to scale

This floorplan is for illustration purposes only and is not to scale. The position and size of doors, windows, appliances and other features are approximate.