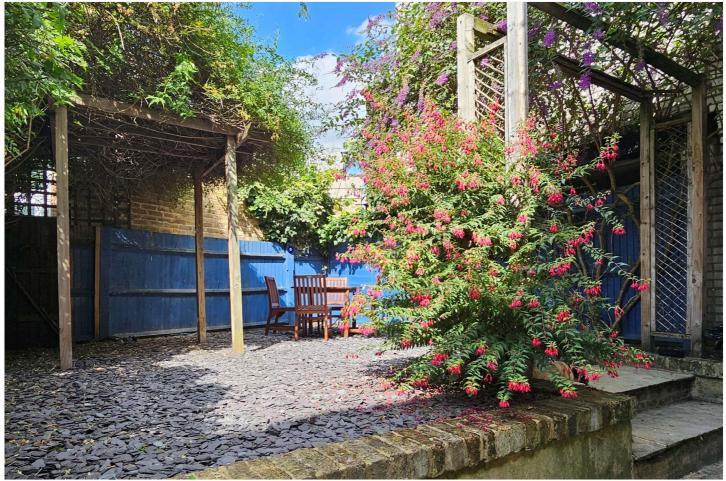

BLACKHEATH ROAD, GREENWICH, LONDON, SE10 **£425,000** LEASEHOLD

A SPACIOUS AND BEAUTIFULLY PRESENTED TWO BEDROOM CONVERSION APARTMENT THAT MEASURES CIRCA 829 SQ FT AND FEATURES A DELIGHTFUL 21FT PRIVATE GARDEN. LOCATED IN WEST GREENWICH, MOMENTS FROM DLR AND THE TOWN CENTRE!

## **DESCRIPTION:**

Guide Price £425,000-£450,000. A spacious and beautifully presented two bedroom conversion apartment that measures circa 829 sq ft and features a delightful 21ft private garden. Located in West Greenwich, moments from DLR and the town centre!

Found on the lower ground floor, the property briefly comprises of two double bedrooms, a modern family bathroom and a well fitted 11ft kitchen. There is a lovely 17ft reception room to the rear that, in turn, leads onto the picturesque garden.

## **AT A GLANCE**

- beautiful conversion apartment
- two double bedrooms
- 17 ft reception room
- picturesque 21ft rear garden
- lower ground floor
- c829 sq ft
- West Greenwich location
- excellent condition
- close to town centre
- close to rail and DLR