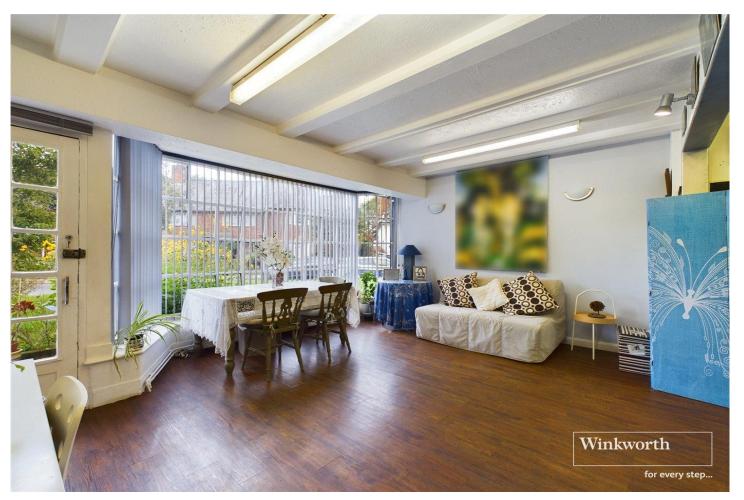

## WELL ESTABLISHED SALON WITH DUPLEX FOUR BEDROOM APARTMENT

Kingsbury | 020 8204 0000 | kingsbury@winkworth.co.uk

See things differently

Winkworth are thrilled to present to you this unique, one in a million live-in/ business opportunity. A hidden gem in the ever popular and peaceful highly sought after 'Roe Green Village' offering serene, scenic beauty, and not just in the salon itself, but throughout the entire residence and its surroundings. The ground floor is home to a long and well established hairdressing salon to the front, complete with a convenient w.c. for clientele. To the back there is a endearing stylish kitchen/ diner boasting rustic/ French country feels with plenty of warm natural light. Egressing from the kitchen to the rear - a breath of fresh air welcomes you along with an enchanting, well-maintained garden and patio area, the perfect setting for memory making and summer evenings with loved ones. To the side of the building there is access in which leads up to the first floor of this stunning residence accommodating a restful reception room area with lovely views of the rear garden, two heavenly bedrooms and a shower room. The second floor provides a further bedroom with ample storage space and an en-suite shower room. This is an extremely rarely available model example of a perfectly balanced work/home easy living opportunity. Offering a more tranquil setting away from the hustle and bustle of normal city living, yet only a light 10 minute stroll from local supermarkets, eateries, Kingsbury Underground Station. Village style events are hosted throughout the year on the Village Green, which is located within 50 metres, this dream investment is definitely one to view. An immediate viewing is highly recommended.