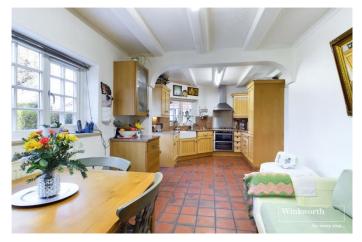

## WELL ESTABLISHED SALON WITH DUPLEX FOUR BEDROOM APARTMENT

Kingsbury | 020 8204 0000 | kingsbury@winkworth.co.uk

See things differently

Winkworth are thrilled to present to you this unique, one in a million live-in/ business opportunity. A hidden gem in the ever popular and peaceful highly sought after 'Roe Green Village' offering serene, scenic beauty, and not just in the salon itself, but throughout the entire residence and its surroundings. The ground floor is home to a long and well established hairdressing salon to the front, complete with a convenient w.c. for clientele. To the back there is a endearing stylish kitchen/ diner boasting rustic/ French country feels with plenty of warm natural light. Egressing from the kitchen to the rear - a breath of fresh air welcomes you along with an enchanting, well-maintained garden and patio area, the perfect setting for memory making and summer evenings with loved ones. To the side of the building there is access in which leads up to the first floor of this stunning residence accommodating a restful reception room area with lovely views of the rear garden, two heavenly bedrooms and a shower room. The second floor provides a further bedroom with ample storage space and an en-suite shower room. This is an extremely rarely available model example of a perfectly balanced work/home easy living opportunity. Offering a more tranquil setting away from the hustle and bustle of normal city living, yet only a light 10 minute stroll from local supermarkets, eateries, Kingsbury Underground Station. Village style events are hosted throughout the year on the Village Green, which is located within 50 metres, this dream investment is definitely one to view. An immediate viewing is highly recommended.