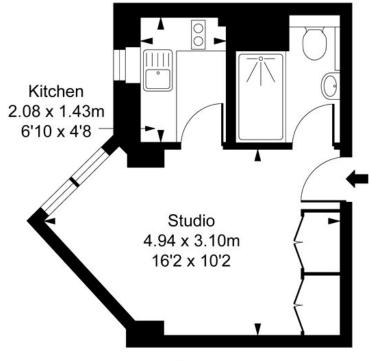

## Chelsea Cloisters, SW3 Approximate Gross Internal Area 20.31 sq m / 219 sq ft

## First Floor

This plan is not to scale. It is for guidance and not for valuation purposes.

All measurements and areas are approximate only, and have been prepared in accordance with the current edition of the RICS Code of Measuring Practice.

© Fullman Performance

This floorplan is for illustration purposes only and is not to scale. The position and size of doors, windows, appliances and other features are approximate.

For more details visit: https://www.winkworth.co.uk/sale/property/KBR100394