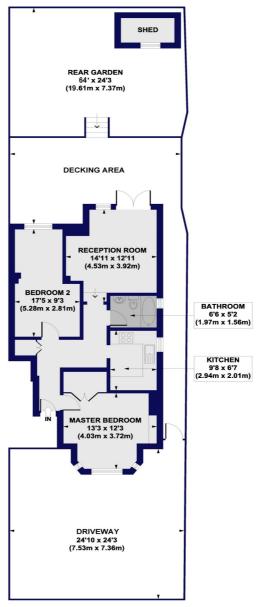

# Queens Avenue, N3 Approx. Gross Internal Floor Area 700 sq. ft / 65.04 sq. m

#### GROUND FLOOR

All measurements of walls, doors, windows, fittings and appliances, including their size and location, are shown as standard sizes and do not constitute any warranty or representation by the seller, their agent or CP Creative. Any intending purchaser must satisfy himself by inspection or otherwise as to the correctness of the information contained in these plans. This plan is for illustrative purposes only and should be used as such by any prospective purchasers.