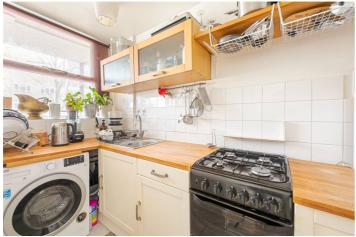

# CHURCHILL GARDENS, UK, SW1V

£1,650 PER MONTH UNFURNISHED

Accommodation comprises a hallway, a spacious studio room, a bathroom and a modern fully fitted kitchen. The flat further benefits from additional built in storage.