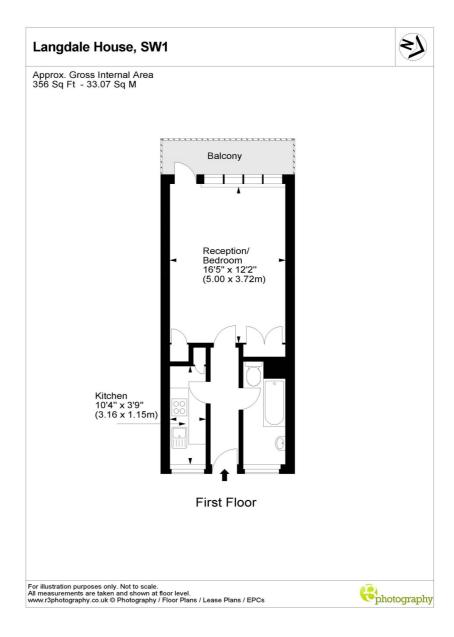

# CHURCHILL GARDENS, UK, SW1V

£1,650 PER MONTH UNFURNISHED

Accommodation comprises a hallway, a spacious studio room, a bathroom and a modern fully fitted kitchen. The flat further benefits from additional built in storage.