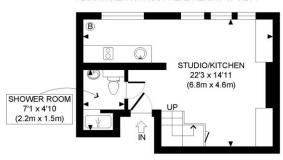

MEZZANINE GROSS INTERNAL FLOOR AREA WITH HEAD HEIGHT 181 SQ FT FLOOR AREA WITHOUT HEAD HEIGHT 48 SQ FT

SECOND FLOOR GROSS INTERNAL FLOOR AREA 301 SQ FT

APPROX. GROSS INTERNAL FLOOR AREA: 482 SQ FT/ 45 SQM APPROX. GROSS INTERNAL FLOOR AREA EXCLUDING LOW HEAD HEIGHT: 349 SQ FT/ 32 SQM

## Winkworth

This plan is for illustrative purposes only and should be used as such by any prospective client. Whilst every attempt has been made to ensure the accuracy of the Floor Plan contained here, measurements of the doors, windows, rooms and any other items are approximate and no responsibility is taken for any errors, omissions, or misstatement. The services, systems and appliances shown have not been tested and no guarantee as to the operability or efficiency can be given.

PROPERTY PHOT PLANS

This floorplan is for illustration purposes only and is not to scale. The position and size of doors, windows, appliances and other features are approximate.

Notting Hill Sales | 0207 727 3227 | nottinghill@winkworth.co.uk