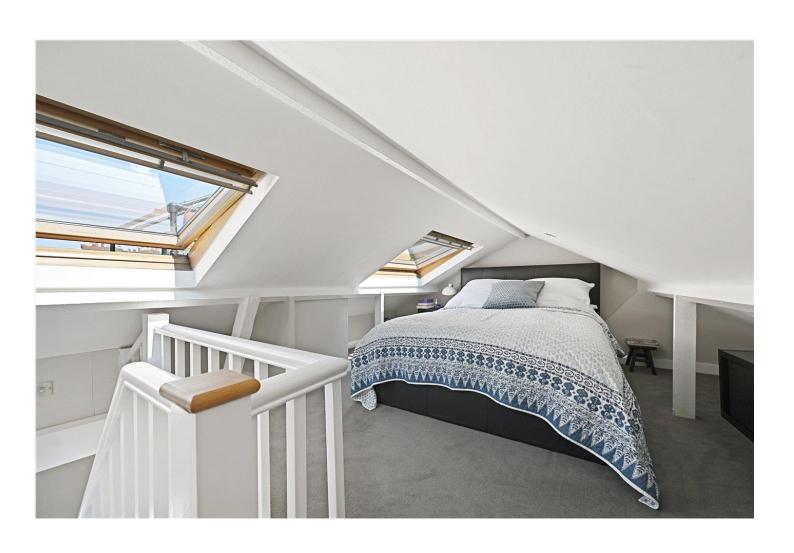

## **DESCRIPTION:**

This incredibly bright studio flat is situated on the second floor of a charming period building on the corner of Elgin Crescent and Kensington Park Road. Flooded with natural light through the many windows and sky lights the flat has a high vaulted ceiling and stairs to a separate mezzanine floor. There is ample storage in the modern kitchen and shower room while period features such as sash windows and the fireplace have been retained.

MEZZANINE GROSS INTERNAL FLOOR AREA WITH HEAD HEIGHT 181 SQ FT FLOOR AREA WITHOUT HEAD HEIGHT 48 SQ FT

SECOND FLOOR GROSS INTERNAL FLOOR AREA 301 SQ FT

APPROX. GROSS INTERNAL FLOOR AREA: 482 SQ FT/ 45 SQM APPROX. GROSS INTERNAL FLOOR AREA EXCLUDING LOW HEAD HEIGHT: 349 SQ FT/ 32 SQM