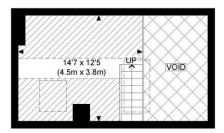

MEZZANINE GROSS INTERNAL FLOOR AREA WITH HEAD HEIGHT 181 SQ FT FLOOR AREA WITHOUT HEAD HEIGHT 48 SQ FT

SECOND FLOOR GROSS INTERNAL FLOOR AREA 301 SQ FT

APPROX. GROSS INTERNAL FLOOR AREA: 482 SQ FT/ 45 SQM APPROX. GROSS INTERNAL FLOOR AREA EXCLUDING LOW HEAD HEIGHT: 349 SQ FT/ 32 SQM

## Winkworth

This plan is for illustrative purposes only and should be used as such by any prospective client. Whilst every attempt has been made to ensure the accuracy of the Floor Plan contained here, measurements of the doors, windows, rooms and any other items are approximate and no responsibility is taken for any errors, omissions, or misstatement. The services, systems and appliances shown have not been tested and no guarantee as to the operability or efficiency can be given.

PROPERTY PHOT PLANS

This floorplan is for illustration purposes only and is not to scale. The position and size of doors, windows, appliances and other features are approximate.

Notting Hill Sales | 0207 727 3227 | nottinghill@winkworth.co.uk