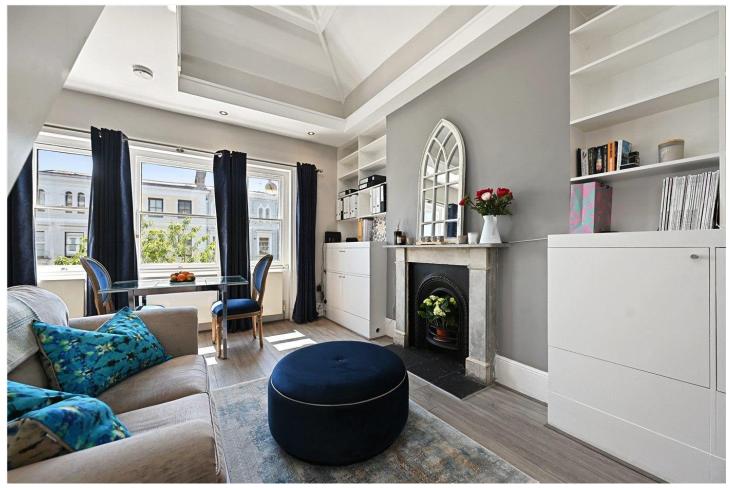

## **DESCRIPTION:**

This incredibly bright studio flat is situated on the second floor of a charming period building on the corner of Elgin Crescent and Kensington Park Road. Flooded with natural light through the many windows and sky lights the flat has a high vaulted ceiling and stairs to a separate mezzanine floor. There is ample storage in the modern kitchen and shower room while period features such as sash windows and the fireplace have been retained.