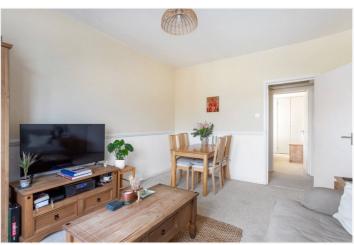

## **DESCRIPTION**

Nestled on the edge of the Telford Park conservation area, on the borders of Balham and Streatham Hill, this delightful second-floor Victorian conversion flat is light and airy throughout and has been well maintained by the current owner. The well-presented interior comprises an entrance hallway with fitted storage cupboards, leading to a generously sized reception/dining room with expansive windows. The separate fitted kitchen, replete with standard appliances and ample wall and base units for storage, complements the living space. Completing the living space is the well-proportioned double bedroom which has fitted wardrobes and a modern bathroom, inclusive of a bathtub, wash hand basin, and WC.