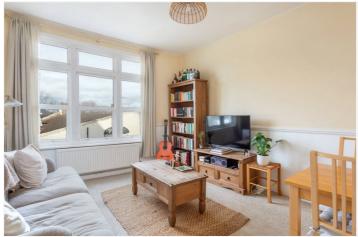

## **DESCRIPTION**

Nestled on the edge of the Telford Park conservation area, on the borders of Balham and Streatham Hill, this delightful second-floor Victorian conversion flat is light and airy throughout and has been well maintained by the current owner. The well-presented interior comprises an entrance hallway with fitted storage cupboards, leading to a generously sized reception/dining room with expansive windows. The separate fitted kitchen, replete with standard appliances and ample wall and base units for storage, complements the living space. Completing the living space is the well-proportioned double bedroom which has fitted wardrobes and a modern bathroom, inclusive of a bathtub, wash hand basin, and WC.