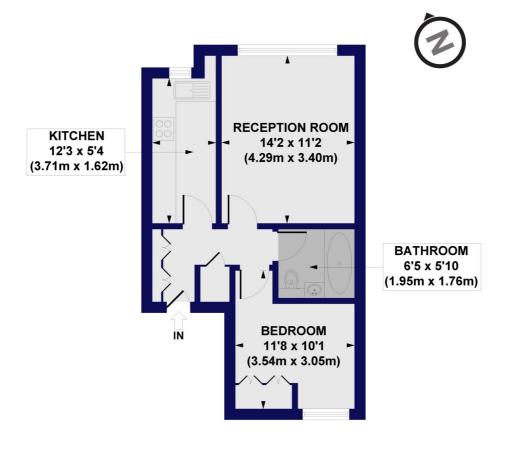

## Sternhold Avenue, SW2 Approx. Gross Internal Floor Area 432 sq. ft / 40.18 sq. m

**SECOND FLOOR** 

All measurements of walls, doors, windows, fittings and appliances, including their size and location, are shown as standard sizes and do not constitute any warranty or representation by the seller, their agent or CP Creative. Any intending purchaser must satisfy himself by inspection or otherwise as to the correctness of the information contained in these plans. This plan is for illustrative purposes only and should be used as such by any prospective purchasers.

Winkworth

This floorplan is for illustration purposes only and is not to scale. The position and size of doors, windows, appliances and other features are approximate.

Streatham | 020 8769 6699 | streatham@winkworth.co.uk