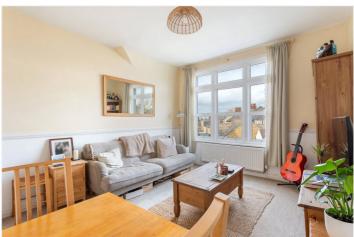

## **DESCRIPTION**

Nestled on the edge of the Telford Park conservation area, on the borders of Balham and Streatham Hill, this delightful second-floor Victorian conversion flat is light and airy throughout and has been well maintained by the current owner. The well-presented interior comprises an entrance hallway with fitted storage cupboards, leading to a generously sized reception/dining room with expansive windows. The separate fitted kitchen, replete with standard appliances and ample wall and base units for storage, complements the living space. Completing the living space is the well-proportioned double bedroom which has fitted wardrobes and a modern bathroom, inclusive of a bathtub, wash hand basin, and WC.