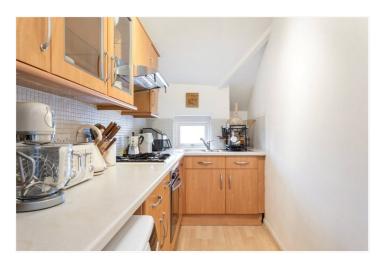

## **DESCRIPTION**

Nestled on the edge of the Telford Park conservation area, on the borders of Balham and Streatham Hill, this delightful second-floor Victorian conversion flat is light and airy throughout and has been well maintained by the current owner. The well-presented interior comprises an entrance hallway with fitted storage cupboards, leading to a generously sized reception/dining room with expansive windows. The separate fitted kitchen, replete with standard appliances and ample wall and base units for storage, complements the living space. Completing the living space is the well-proportioned double bedroom which has fitted wardrobes and a modern bathroom, inclusive of a bathtub, wash hand basin, and WC.