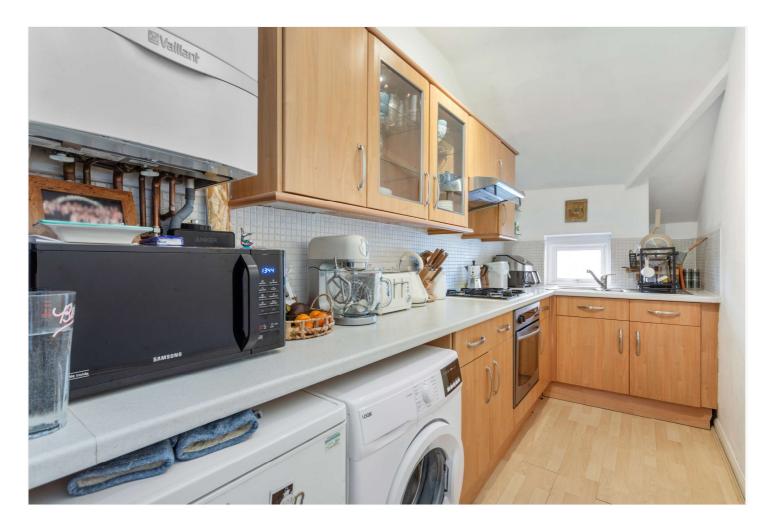

## **DESCRIPTION**

Nestled on the edge of the Telford Park conservation area, on the borders of Balham and Streatham Hill, this delightful second-floor Victorian conversion flat is light and airy throughout and has been well maintained by the current owner. The well-presented interior comprises an entrance hallway with fitted storage cupboards, leading to a generously sized reception/dining room with expansive windows. The separate fitted kitchen, replete with standard appliances and ample wall and base units for storage, complements the living space. Completing the living space is the well-proportioned double bedroom which has fitted wardrobes and a modern bathroom, inclusive of a bathtub, wash hand basin, and WC.