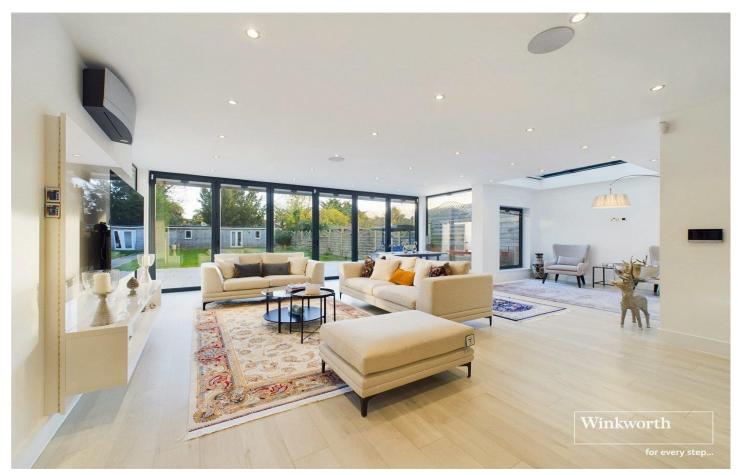

## Winkworth

for every step ...

winkworth.co.uk

This stunning five-bedroom double-fronted modern home on the prestigious Queens Walk, just off Salmon Street, offers an abundance of luxury living space. The open-plan ground floor caters to modern living with a sleek monochrome kitchen, bi-fold doors with integrated blinds, and underfloor heating throughout. The ground floor also features a utility room, a shower room, and a versatile 5th bedroom or study. The beautifully landscaped south-facing garden hosts a spacious annex with an en suite. This space is currently used as a gym with versatile potential as a guest's annex or office space. The gated driveway with off-street parking, and convenient side access boasts privacy & convenience. Venturing upstairs, the first-floor hosts four immaculate bedrooms, each with integrated wardrobes. The master suite is a true retreat with an en-suite bathroom. An elegant family walk in shower room serves the remaining rooms. One of the bedrooms even opens onto a sun-drenched terrace. Close to acclaimed schools such as Lycée International de Londres , as well as a variety of shopping and transport amenities. It is conveniently located between Wembley and Kingsbury, making it a prime location for both commuting and leisure.