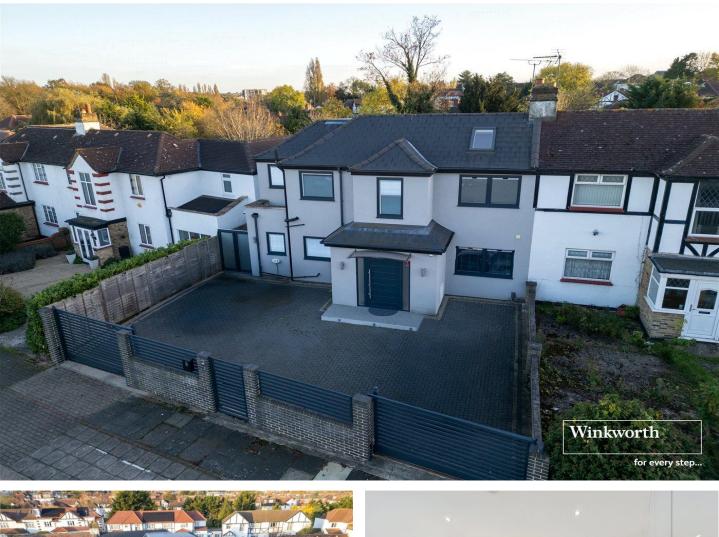

## Winkworth

for every step ...

winkworth.co.uk

This stunning five-bedroom double-fronted modern home on the prestigious Queens Walk, just off Salmon Street, offers an abundance of luxury living space. The open-plan ground floor caters to modern living with a sleek monochrome kitchen, bi-fold doors with integrated blinds, and underfloor heating throughout. The ground floor also features a utility room, a shower room, and a versatile 5th bedroom or study. The beautifully landscaped south-facing garden hosts a spacious annex with an en suite. This space is currently used as a gym with versatile potential as a guest's annex or office space. The gated driveway with off-street parking, and convenient side access boasts privacy & convenience. Venturing upstairs, the first-floor hosts four immaculate bedrooms, each with integrated wardrobes. The master suite is a true retreat with an en-suite bathroom. An elegant family walk in shower room serves the remaining rooms. One of the bedrooms even opens onto a sun-drenched terrace. Close to acclaimed schools such as Lycée International de Londres , as well as a variety of shopping and transport amenities. It is conveniently located between Wembley and Kingsbury, making it a prime location for both commuting and leisure.