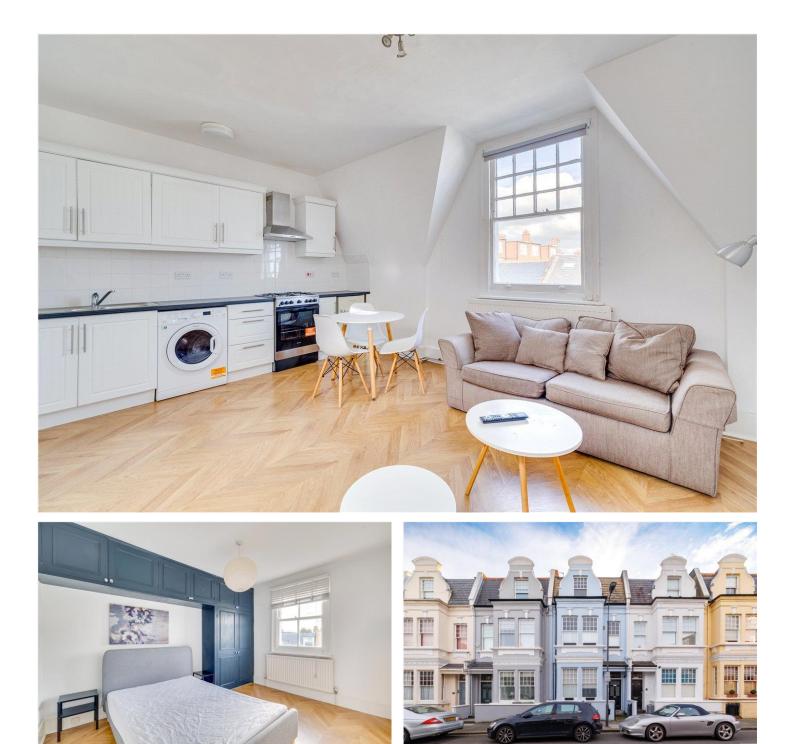

#### DESCRIPTION

This charming flat spans just shy of 530 sq. ft. and offers a generous open plan kitchen/reception room, ideal for entertaining. There is a large double bedroom which benefits from built in wardrobes and is served by a stylish tiled bathroom. There is ample storage in the hallway for added convenience. This extremely well-presented property is flooded with natural light throughout and would make the perfect home for a single professional or a couple.

Epple Road is located south of the Fulham Road in central Parsons Green, only moments from Parsons Green Underground Station. Epple Road absorbs the village atmosphere of this highly sought after location, with a selection of some of the area's best pubs, cafes and shops nearby.