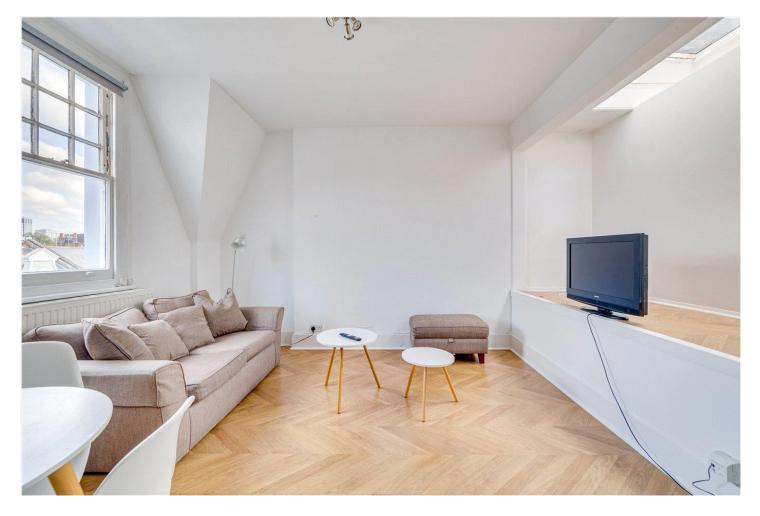

#### DESCRIPTION

This charming flat spans just shy of 530 sq. ft. and offers a generous open plan kitchen/reception room, ideal for entertaining. There is a large double bedroom which benefits from built in wardrobes and is served by a stylish tiled bathroom. There is ample storage in the hallway for added convenience. This extremely well-presented property is flooded with natural light throughout and would make the perfect home for a single professional or a couple.