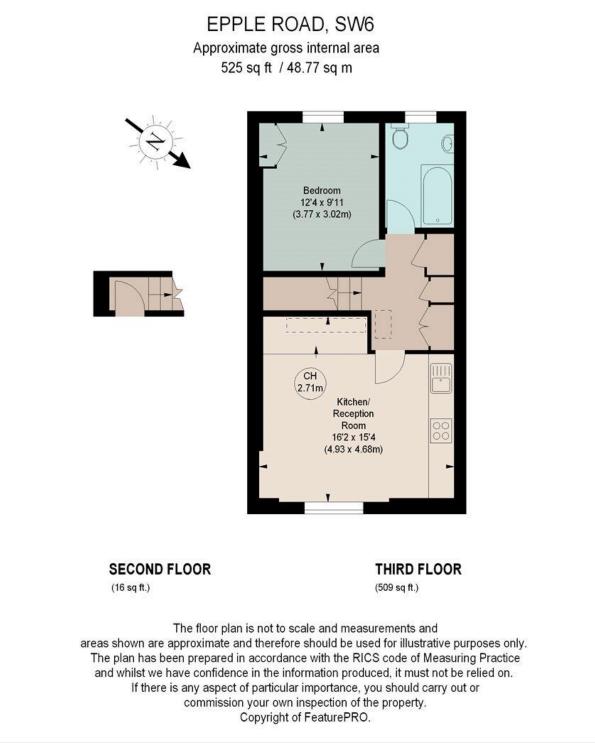

#### DESCRIPTION

This charming flat spans just shy of 530 sq. ft. and offers a generous open plan kitchen/reception room, ideal for entertaining. There is a large double bedroom which benefits from built in wardrobes and is served by a stylish tiled bathroom. There is ample storage in the hallway for added convenience. This extremely well-presented property is flooded with natural light throughout and would make the perfect home for a single professional or a couple.

This floorplan is for illustration purposes only and is not to scale. The position and size of doors, windows, appliances and other features are approximate.

Tenure: Leasehold

Term: 140 years

Service Charge: £0 per annum