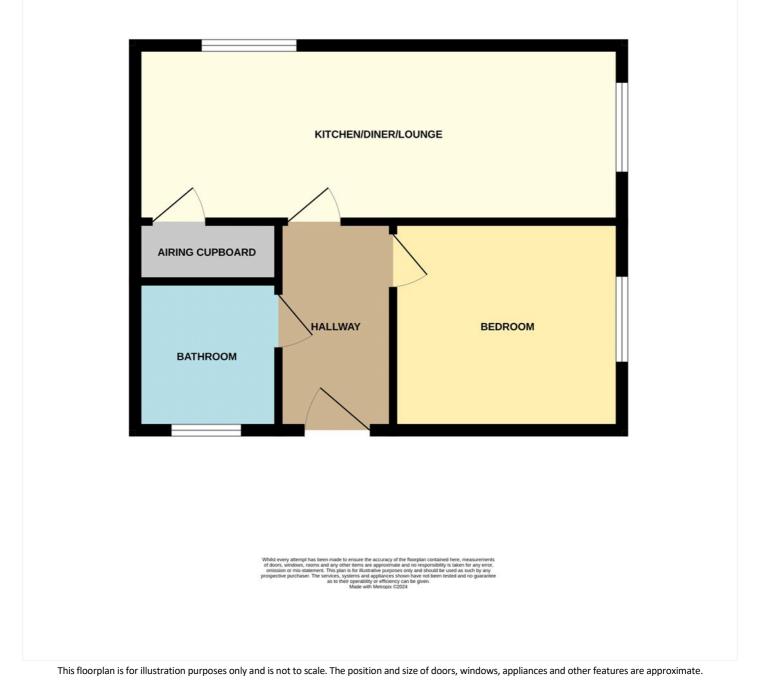

Don't miss the opportunity to make this exquisite new apartment your home. Contact us today to arrange a viewing.

Approx. room measurements:-Kitchen/Diner/Lounge: 23' x 11'2 (max) Bedroom: 10'9 x 9'8 Bathroom: 7' x 6'8

#### ACCOMMODATION

1 Bedrooms, 1 Reception Rooms, 1 Bathrooms, Flat/Apartment, First Floor, Roof Terrace, New, Town/City, Unfurnished