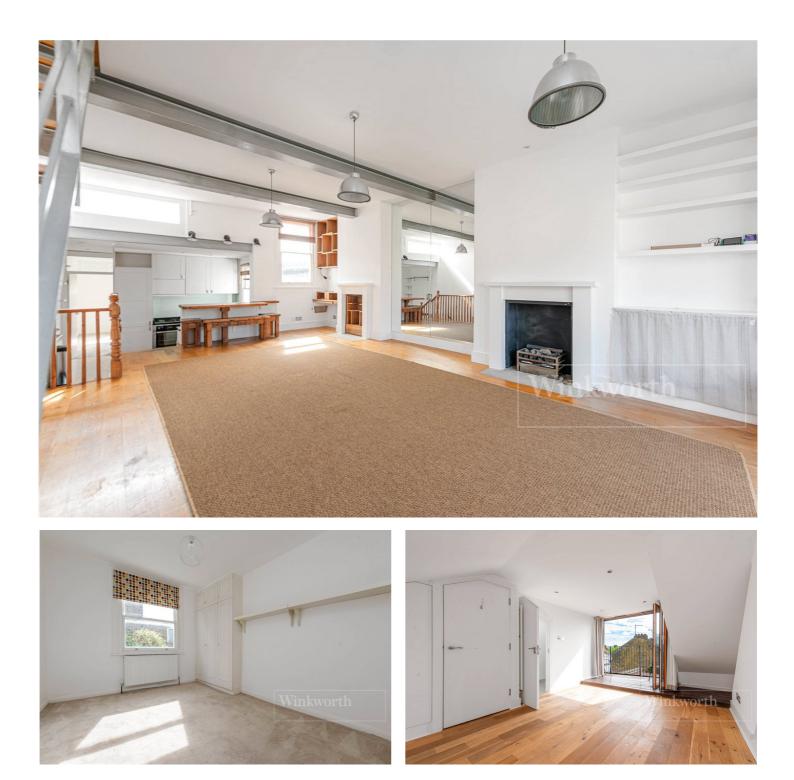

### **DESCRIPTION:**

This lovely split level first and second floor apartment measures over 1040 sq.ft with two really good sized double bedrooms, (the one in the loft with en-suite shower room) a large bathroom and a stunning open plan living area that has space for dining, cooking and lounging. The property is in good condition throughout and is offered to the market with no upper chain and long lease.