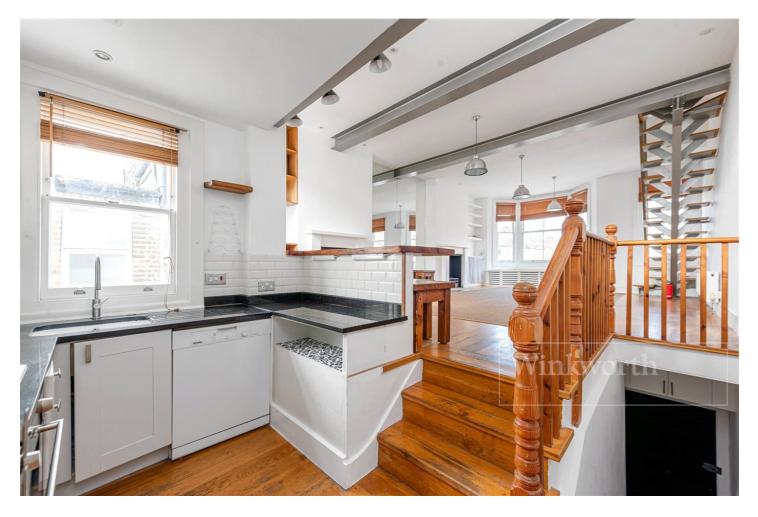

### **DESCRIPTION:**

This lovely split level first and second floor apartment measures over 1040 sq.ft with two really good sized double bedrooms, (the one in the loft with en-suite shower room) a large bathroom and a stunning open plan living area that has space for dining, cooking and lounging. The property is in good condition throughout and is offered to the market with no upper chain and long lease.