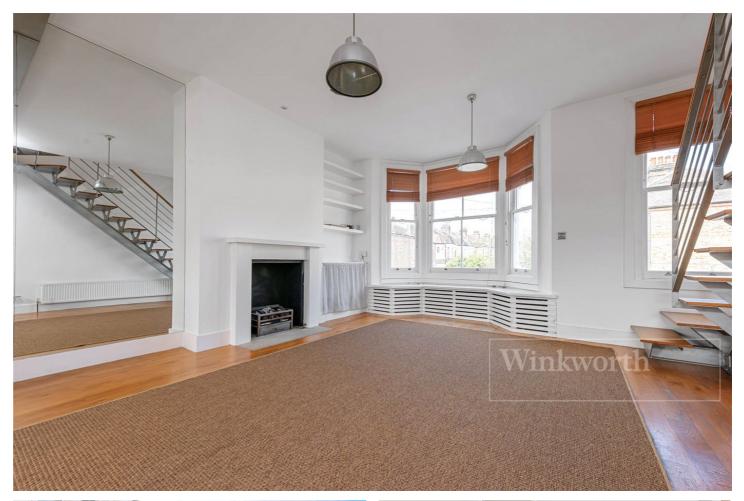

### **DESCRIPTION:**

This lovely split level first and second floor apartment measures over 1040 sq.ft with two really good sized double bedrooms, (the one in the loft with en-suite shower room) a large bathroom and a stunning open plan living area that has space for dining, cooking and lounging. The property is in good condition throughout and is offered to the market with no upper chain and long lease.