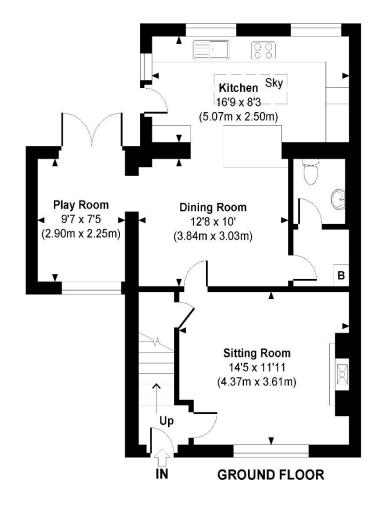

### Winkworth

Address: 2 Graemar Cottages, Salisbury Road, Sherfield English

**SO51 6FP** 

**Council Tax Band: 'C' TVBC** 

EPC: To be updated Tenure: Freehold

Graemar Cottages
Approximate Gross Internal Area Total = 1106 Sq Ft / 102.74 Sq M Bedroom 3 Bedroom 2 9'7 x 7'5 10'1 x 9' (2.90m x 2.24m) (3.05m x 2.73m) Bedroom 1 13'3 x 12' (4.01m x 3.64m)

© www.propertyfocus.co | Professional Property Photography & Floorplans
This plan is for illustrative purposes only and is not to scale. If specified, the Gross Internal Area (GIA), dimensions, North
point orientation and the size and placement of features are approximate and should not be reliad on as a statement of
fact. No guarantee is given for the GIA and no responsibility is taken for any error, omission or misrepresentation.