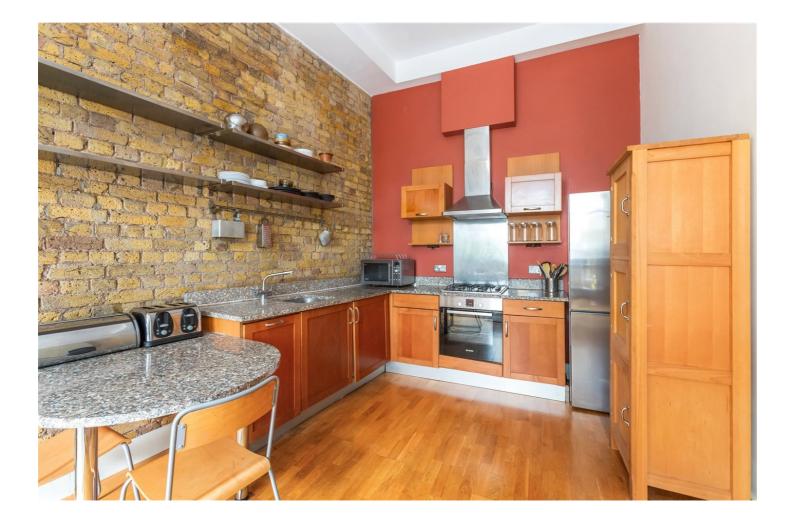

The flat comprises of a large open-plan reception room/kitchen, family bathroom, and two great sized double bedrooms with built-in storage. The apartment also benefits from a daytime concierge and secure entry phone system.