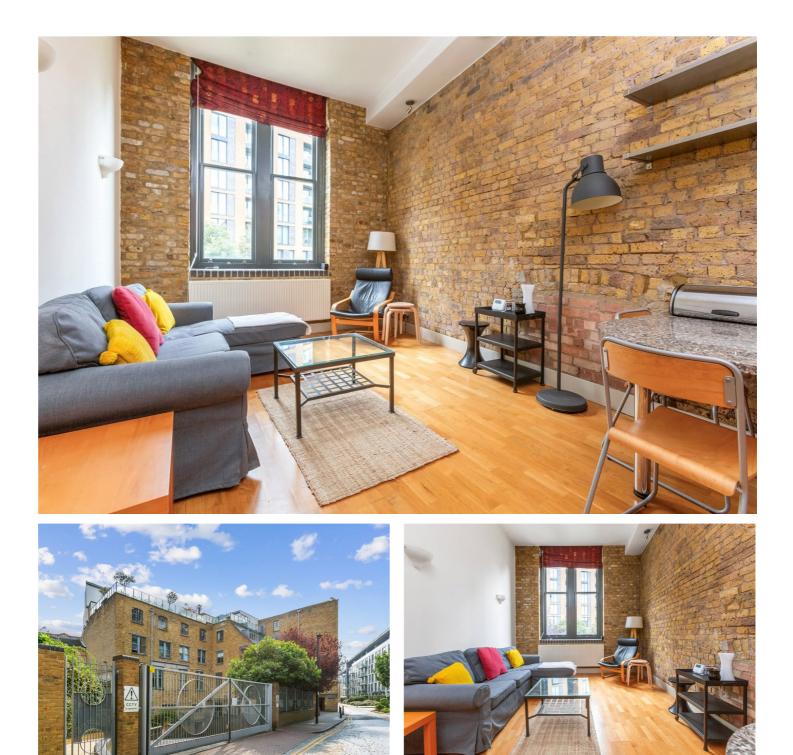

#### **DESCRIPTION:**

A truly unique two-bedroom apartment situated on the first floor of this sought-after Grade II listed warehouse conversion in the heart of Aldgate. Offered chain-free, the property boasts original features, exposed brick work, double heighted ceilings, and Crittall windows throughout.

The flat comprises of a large open-plan reception room/kitchen, family bathroom, and two great sized double bedrooms with built-in storage. The apartment also benefits from a daytime concierge and secure entry phone system.

Chandlery House is a former wine warehouse that was built in 1894–5 for Charles Kinloch & Co. Ltd and converted to flats in 1998–9. Situated on Gowers Walk, opposite the brand-new Goodman's Field development with Curzon cinema and Amazon Fresh, the apartment offers numerous transport options including Tower Hill, Aldgate, Aldgate East and Whitechapel (Elizebeth Line) overground and underground stations which are all within easy walking distance. There is also a wealth of local amenities on your doorstep with The City, Brick Lane, St. Katherine's Dock, Spitalfields Markets with their boutique shops, cafes, bars and restaurants.