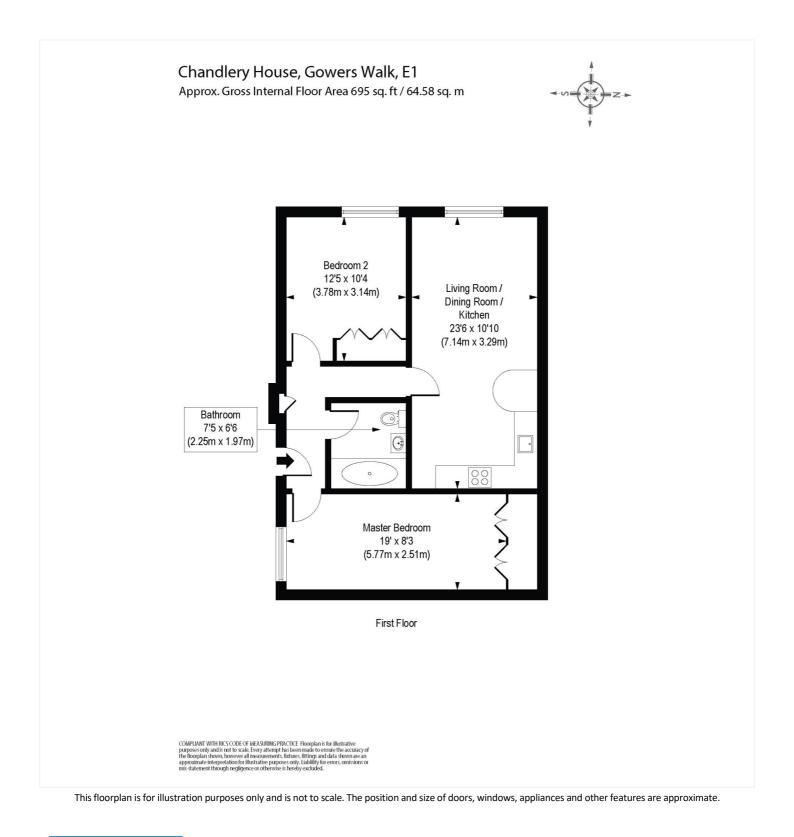

The flat comprises of a large open-plan reception room/kitchen, family bathroom, and two great sized double bedrooms with built-in storage. The apartment also benefits from a daytime concierge and secure entry phone system.