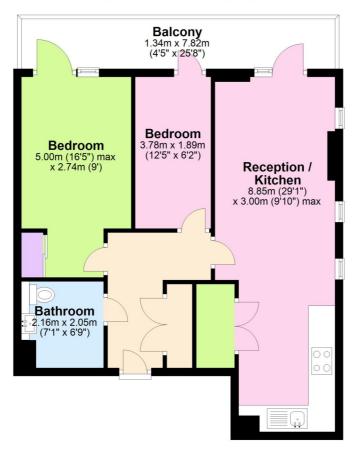

The apartment briefly comprises two double bedrooms, one bathroom, high gloss white kitchen with solid work surfaces and integrated appliances which opens on to reception providing access to a large private balcony.

## **Ninth Floor**

Approx. 60.6 sq. metres (652.2 sq. feet)

Total area: approx. 60.6 sq. metres (652.2 sq. feet)

This floorplan is for illustration purposes only and is not to scale. The position and size of doors, windows, appliances and other features are approximate.