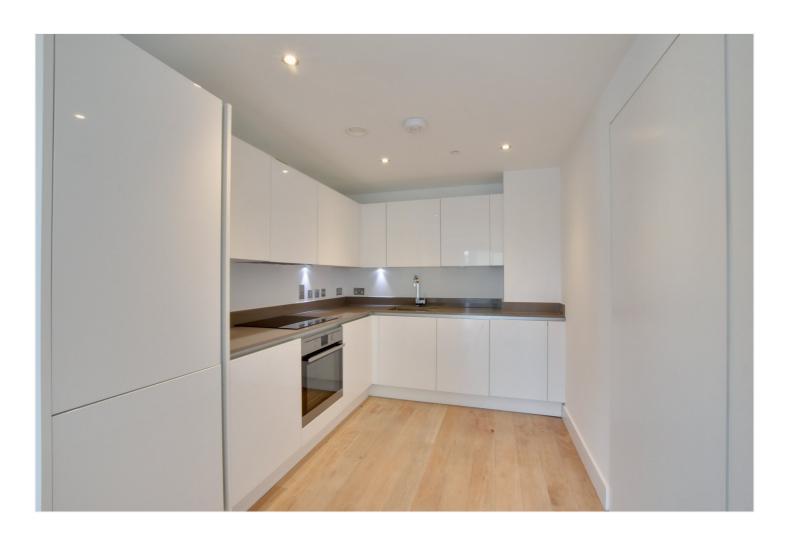

The apartment briefly comprises two double bedrooms, one bathroom, high gloss white kitchen with solid work surfaces and integrated appliances which opens on to reception providing access to a large private balcony.