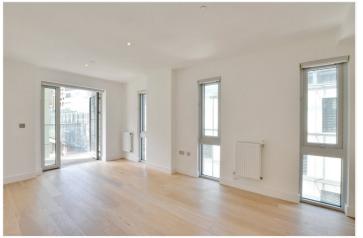

The apartment briefly comprises two double bedrooms, one bathroom, high gloss white kitchen with solid work surfaces and integrated appliances which opens on to reception providing access to a large private balcony.