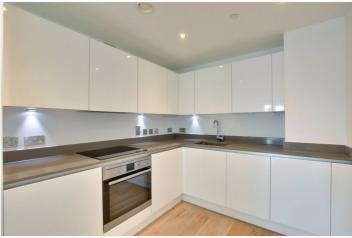

The apartment briefly comprises two double bedrooms, one bathroom, high gloss white kitchen with solid work surfaces and integrated appliances which opens on to reception providing access to a large private balcony.