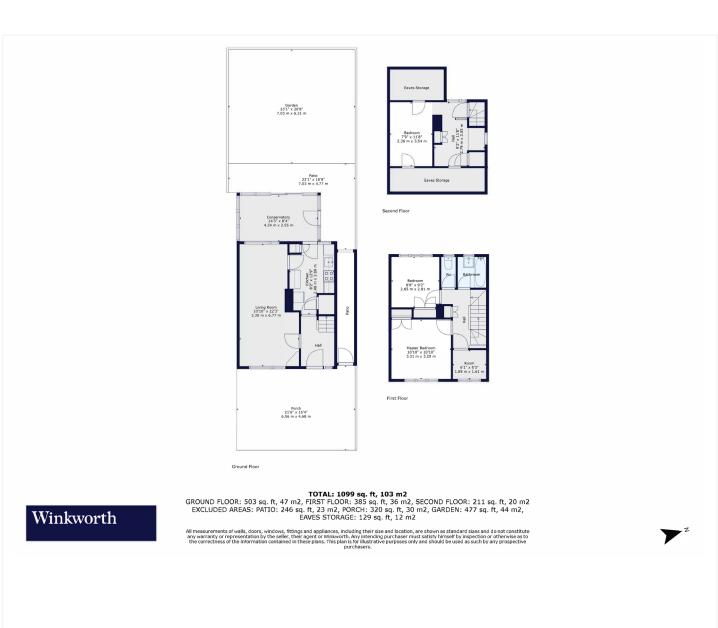

This floorplan is for illustration purposes only and is not to scale. The position and size of doors, windows, appliances and other features are approximate.

 Tenure: Freehold

 Term: 0 year and 0 months

 Service Charge: £0 per annum

 Ground Rent: £ 0 Annually (subject to increase)

 Council Tax Band:

 Where no figures are shown, we have been unable to ascertain the information. All figures that are shown were correct at the time of printing.