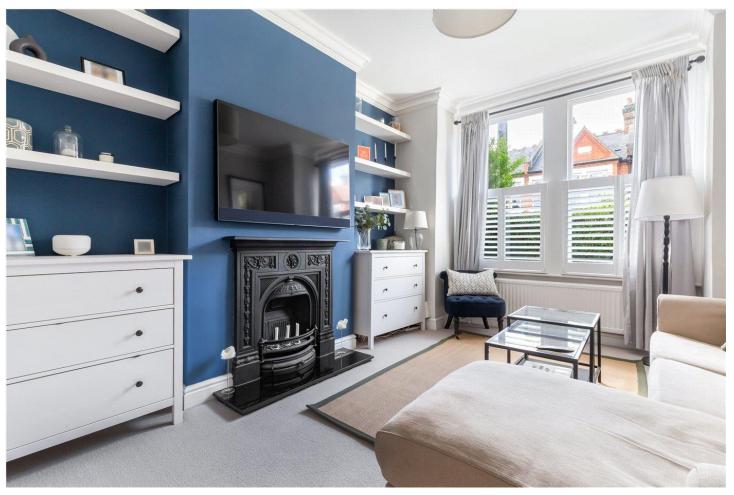

## **DESCRIPTION:**

A stunning period garden maisonette presented in excellent decorative order throughout. The accommodation comprises a gorgeous reception room to the front of the property with a feature fireplace. At the centre of the flat is the large double bedroom with built in wardrobes. To the back of that flat is the spacious kitchen/diner with a modern fitted kitchen, wood flooring and double doors out onto the wonderful private 34ft garden which has been landscaped and is perfect for entertaining. Finally to the back of the property you with find the lovely bathroom suite.