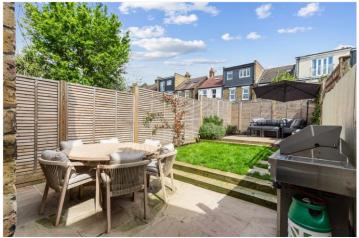

## **DESCRIPTION:**

A stunning period garden maisonette presented in excellent decorative order throughout. The accommodation comprises a gorgeous reception room to the front of the property with a feature fireplace. At the centre of the flat is the large double bedroom with built in wardrobes. To the back of that flat is the spacious kitchen/diner with a modern fitted kitchen, wood flooring and double doors out onto the wonderful private 34ft garden which has been landscaped and is perfect for entertaining. Finally to the back of the property you with find the lovely bathroom suite.