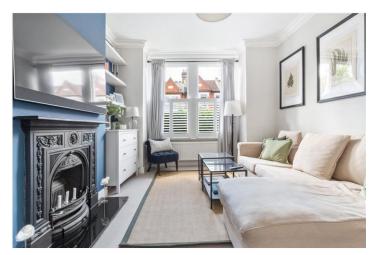

## **DESCRIPTION:**

A stunning period garden maisonette presented in excellent decorative order throughout. The accommodation comprises a gorgeous reception room to the front of the property with a feature fireplace. At the centre of the flat is the large double bedroom with built in wardrobes. To the back of that flat is the spacious kitchen/diner with a modern fitted kitchen, wood flooring and double doors out onto the wonderful private 34ft garden which has been landscaped and is perfect for entertaining. Finally to the back of the property you with find the lovely bathroom suite.