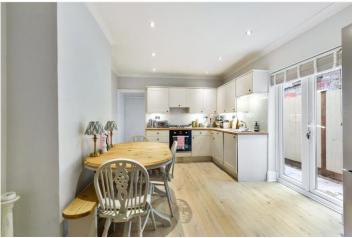

## **DESCRIPTION:**

A stunning period garden maisonette presented in excellent decorative order throughout. The accommodation comprises a gorgeous reception room to the front of the property with a feature fireplace. At the centre of the flat is the large double bedroom with built in wardrobes. To the back of that flat is the spacious kitchen/diner with a modern fitted kitchen, wood flooring and double doors out onto the wonderful private 34ft garden which has been landscaped and is perfect for entertaining. Finally to the back of the property you with find the lovely bathroom suite.