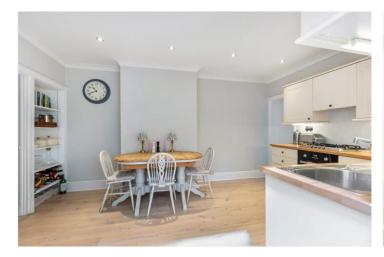

## **DESCRIPTION:**

A stunning period garden maisonette presented in excellent decorative order throughout. The accommodation comprises a gorgeous reception room to the front of the property with a feature fireplace. At the centre of the flat is the large double bedroom with built in wardrobes. To the back of that flat is the spacious kitchen/diner with a modern fitted kitchen, wood flooring and double doors out onto the wonderful private 34ft garden which has been landscaped and is perfect for entertaining. Finally to the back of the property you with find the lovely bathroom suite.