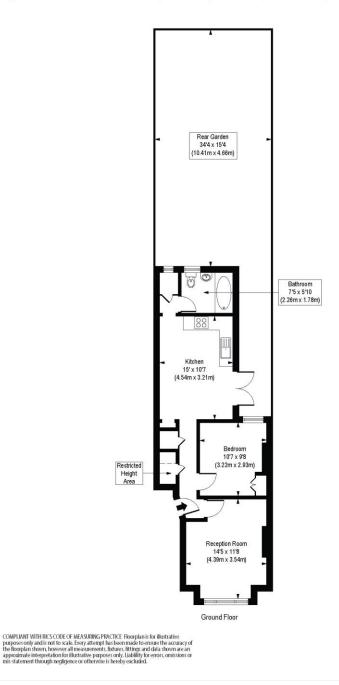

## Credenhill Street, SW16

Approx. Gross Internal Floor Area 553 sq. ft / 51.39 sq. m (Including Restricted Height Area) Approx. Gross Internal Floor Area 539 sq. ft / 50.06 sq. m (Excluding Restricted Height Area)

This floorplan is for illustration purposes only and is not to scale. The position and size of doors, windows, appliances and other features are approximate.

Tooting I 020 8767 5221 I tooting@winkworth.co.uk