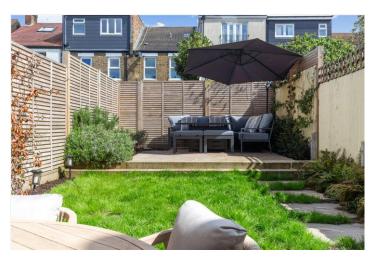

## **DESCRIPTION:**

A stunning period garden maisonette presented in excellent decorative order throughout. The accommodation comprises a gorgeous reception room to the front of the property with a feature fireplace. At the centre of the flat is the large double bedroom with built in wardrobes. To the back of that flat is the spacious kitchen/diner with a modern fitted kitchen, wood flooring and double doors out onto the wonderful private 34ft garden which has been landscaped and is perfect for entertaining. Finally to the back of the property you with find the lovely bathroom suite.