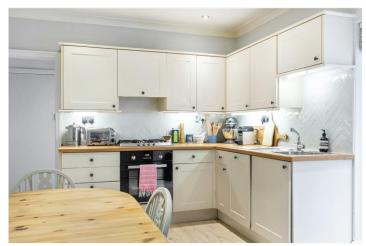

## **DESCRIPTION:**

A stunning period garden maisonette presented in excellent decorative order throughout. The accommodation comprises a gorgeous reception room to the front of the property with a feature fireplace. At the centre of the flat is the large double bedroom with built in wardrobes. To the back of that flat is the spacious kitchen/diner with a modern fitted kitchen, wood flooring and double doors out onto the wonderful private 34ft garden which has been landscaped and is perfect for entertaining. Finally to the back of the property you with find the lovely bathroom suite.