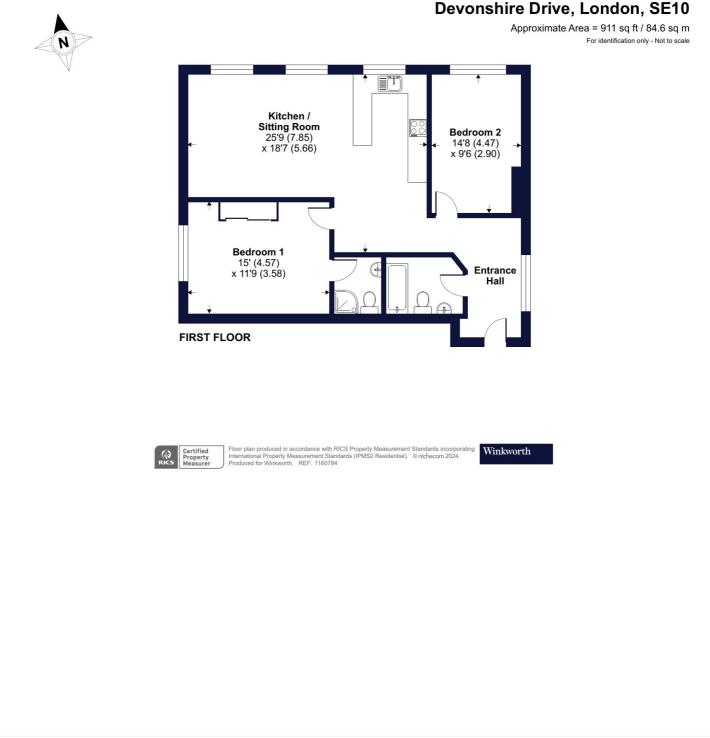

**Devonshire Drive, London, SE10** 

This floorplan is for illustration purposes only and is not to scale. The position and size of doors, windows, appliances and other features are approximate.

Tenure: Share of Freehold Service Charge: £3286 per annum Council Tax Band: tbc