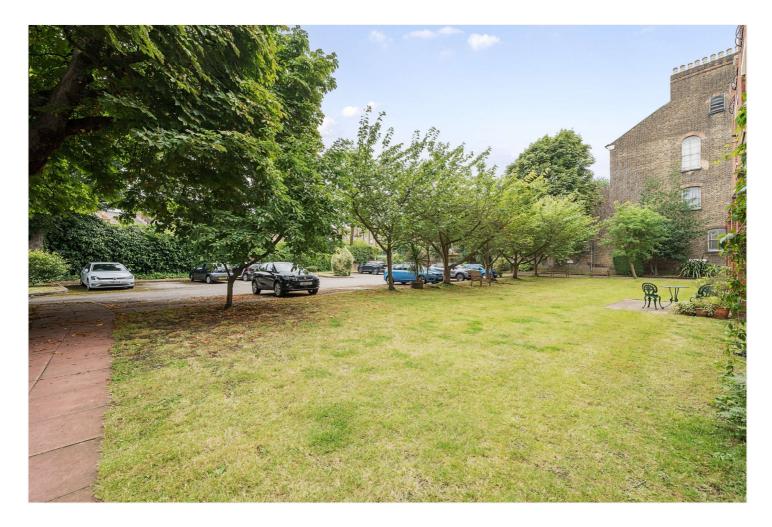

The property has been reconfigured by the current owners and is presented in wonderful condition throughout with a bright triple aspect. The accommodation comprises a large 24ft reception room with a really well fitted open plan kitchen. Fitted white goods include an oven/hob, fridge freezer, dishwasher, washing machine and a sep wine fridge. There are two good sized double bedrooms and two modern bathrooms, including an ensuite. Features include a mixture of hard wood flooring and carpets, with high ceilings and sash windows. To the rear of the property there are well kept communal gardens and the aforementioned off street parking.

Devonshire Drive is certainly considered one of the best roads in West Greenwich, and is just a short walk to the town centre, which offers a wide variety of shops and restaurants, along with mainline rail, DLR, riverboat service and Greenwich Market. The Royal Park with its Observatory is also close by. as is the open heath! Your earliest viewing is recommended.