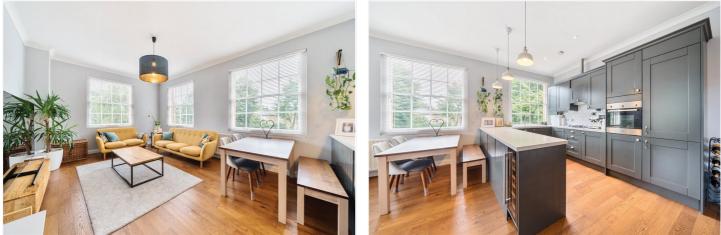

The property has been reconfigured by the current owners and is presented in wonderful condition throughout with a bright triple aspect. The accommodation comprises a large 24ft reception room with a really well fitted open plan kitchen. Fitted white goods include an oven/hob, fridge freezer, dishwasher, washing machine and a sep wine fridge. There are two good sized double bedrooms and two modern bathrooms, including an ensuite. Features include a mixture of hard wood flooring and carpets, with high ceilings and sash windows. To the rear of the property there are well kept communal gardens and the aforementioned off street parking.