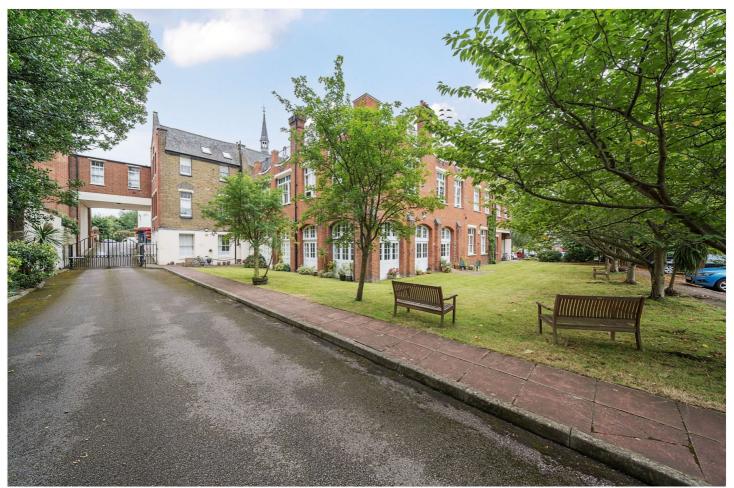

The property has been reconfigured by the current owners and is presented in wonderful condition throughout with a bright triple aspect. The accommodation comprises a large 24ft reception room with a really well fitted open plan kitchen. Fitted white goods include an oven/hob, fridge freezer, dishwasher, washing machine and a sep wine fridge. There are two good sized double bedrooms and two modern bathrooms, including an ensuite. Features include a mixture of hard wood flooring and carpets, with high ceilings and sash windows. To the rear of the property there are well kept communal gardens and the aforementioned off street parking.