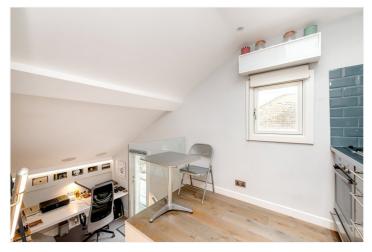

## **DESCRIPTION:**

A charming exceptionally large studio flat (575 sq. feet including restricted height area) set on the ever popular Cambridge Gardens. The apartment is stunningly decorated throughout with modern "clean line" features mixed with traditional touches such as bright sash windows. The property is cleverly designed with a built in study, masses of storage, separate, modern kitchen and good sized bathroom. The property further benefits from a private modern balcony. The property could be easily converted into a one bedroom flat.

## **AT A GLANCE**

- Large Studio Flat
- Beautiful Converted Villa
- Third Floor
- Private Balcony
- Separate Study Area
- Abundace of Natural Light
- Masses of Storage
- Separate Modern Kitchen
- EPC Rating C