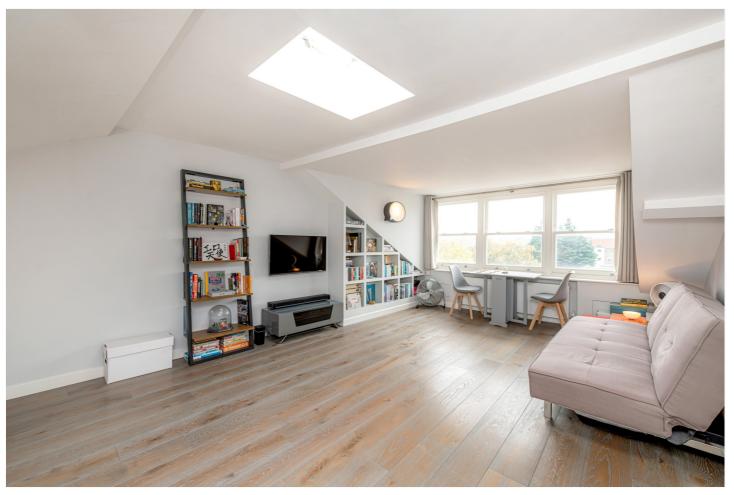

## **DESCRIPTION:**

A charming exceptionally large studio flat (575 sq. feet including restricted height area) set on the ever popular Cambridge Gardens. The apartment is stunningly decorated throughout with modern "clean line" features mixed with traditional touches such as bright sash windows. The property is cleverly designed with a built in study, masses of storage, separate, modern kitchen and good sized bathroom. The property further benefits from a private modern balcony. The property could be easily converted into a one bedroom flat.

## **AT A GLANCE**

- Large Studio Flat
- Beautiful Converted Villa
- Third Floor
- Private Balcony
- Separate Study Area
- Abundace of Natural Light
- Masses of Storage
- Separate Modern Kitchen
- EPC Rating C