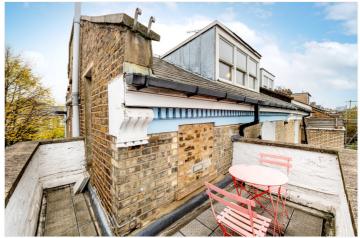

## **DESCRIPTION:**

A charming exceptionally large studio flat (575 sq. feet including restricted height area) set on the ever popular Cambridge Gardens. The apartment is stunningly decorated throughout with modern "clean line" features mixed with traditional touches such as bright sash windows. The property is cleverly designed with a built in study, masses of storage, separate, modern kitchen and good sized bathroom. The property further benefits from a private modern balcony. The property could be easily converted into a one bedroom flat.

## **AT A GLANCE**

- Large Studio Flat
- Beautiful Converted Villa
- Third Floor
- Private Balcony
- Separate Study Area
- Abundace of Natural Light
- Masses of Storage
- Separate Modern Kitchen
- EPC Rating C