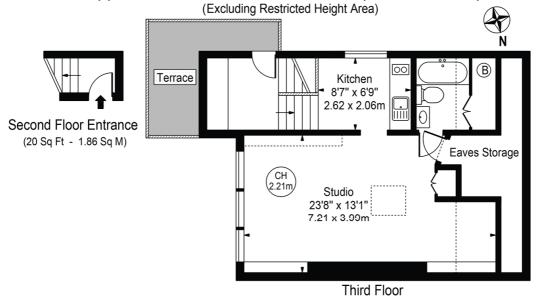

## Cambridge Gardens

Approx. Total Internal Area 575 Sq Ft - 53.42 Sq M

(Including Restricted Height Area)

Approx. Gross Internal Area 429 Sq Ft - 39.86 Sq M

 $(555\ Sq\ Ft\ -\ 51.56\ Sq\ M)$  For Illustration Purposes Only - Not To Scale

This floor plan should be used as a general outline for guidance only and does not constitute in whole or in part an offer or contract.

Any intending purchaser or lessee should satisfy themselves by inspection, searches, enquiries and full survey as to the correctness of each statement. 
Any areas, measurements or distances quoted are approximate and should not be used to value a property or be the basis of any sale or let.

Copyright Morriarti Photography & Design LTD

This floorplan is for illustration purposes only and is not to scale. The position and size of doors, windows, appliances and other features are approximate.