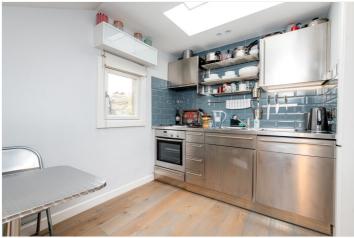

## **DESCRIPTION:**

A charming exceptionally large studio flat (575 sq. feet including restricted height area) set on the ever popular Cambridge Gardens. The apartment is stunningly decorated throughout with modern "clean line" features mixed with traditional touches such as bright sash windows. The property is cleverly designed with a built in study, masses of storage, separate, modern kitchen and good sized bathroom. The property further benefits from a private modern balcony. The property could be easily converted into a one bedroom flat.