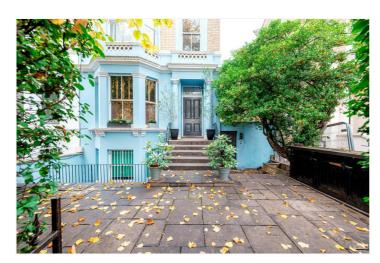

## **DESCRIPTION:**

A charming exceptionally large studio flat (575 sq. feet including restricted height area) set on the ever popular Cambridge Gardens. The apartment is stunningly decorated throughout with modern "clean line" features mixed with traditional touches such as bright sash windows. The property is cleverly designed with a built in study, masses of storage, separate, modern kitchen and good sized bathroom. The property further benefits from a private modern balcony. The property could be easily converted into a one bedroom flat.

Cambridge Gardens is a pretty tree lined residential street close to the amenities of Portobello Road and Ladbroke Grove. Ladbroke Grove Underground Station is within walking distance (Circle and Hammersmith & City lines).