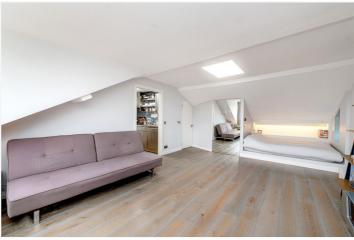

## **DESCRIPTION:**

A charming exceptionally large studio flat (575 sq. feet including restricted height area) set on the ever popular Cambridge Gardens. The apartment is stunningly decorated throughout with modern "clean line" features mixed with traditional touches such as bright sash windows. The property is cleverly designed with a built in study, masses of storage, separate, modern kitchen and good sized bathroom. The property further benefits from a private modern balcony. The property could be easily converted into a one bedroom flat.

## **AT A GLANCE**

- Large Studio Flat
- Beautiful Converted Villa
- Third Floor
- Private Balcony
- Separate Study Area
- Abundace of Natural Light
- Masses of Storage
- Separate Modern Kitchen
- EPC Rating C