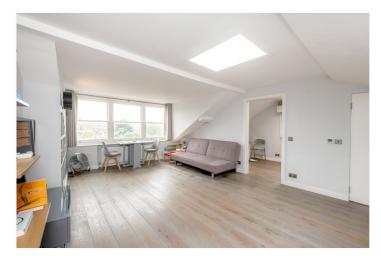

## **DESCRIPTION:**

A charming exceptionally large studio flat (575 sq. feet including restricted height area) set on the ever popular Cambridge Gardens. The apartment is stunningly decorated throughout with modern "clean line" features mixed with traditional touches such as bright sash windows. The property is cleverly designed with a built in study, masses of storage, separate, modern kitchen and good sized bathroom. The property further benefits from a private modern balcony. The property could be easily converted into a one bedroom flat.

## **AT A GLANCE**

- Large Studio Flat
- Beautiful Converted Villa
- Third Floor
- Private Balcony
- Separate Study Area
- Abundace of Natural Light
- Masses of Storage
- Separate Modern Kitchen
- EPC Rating C